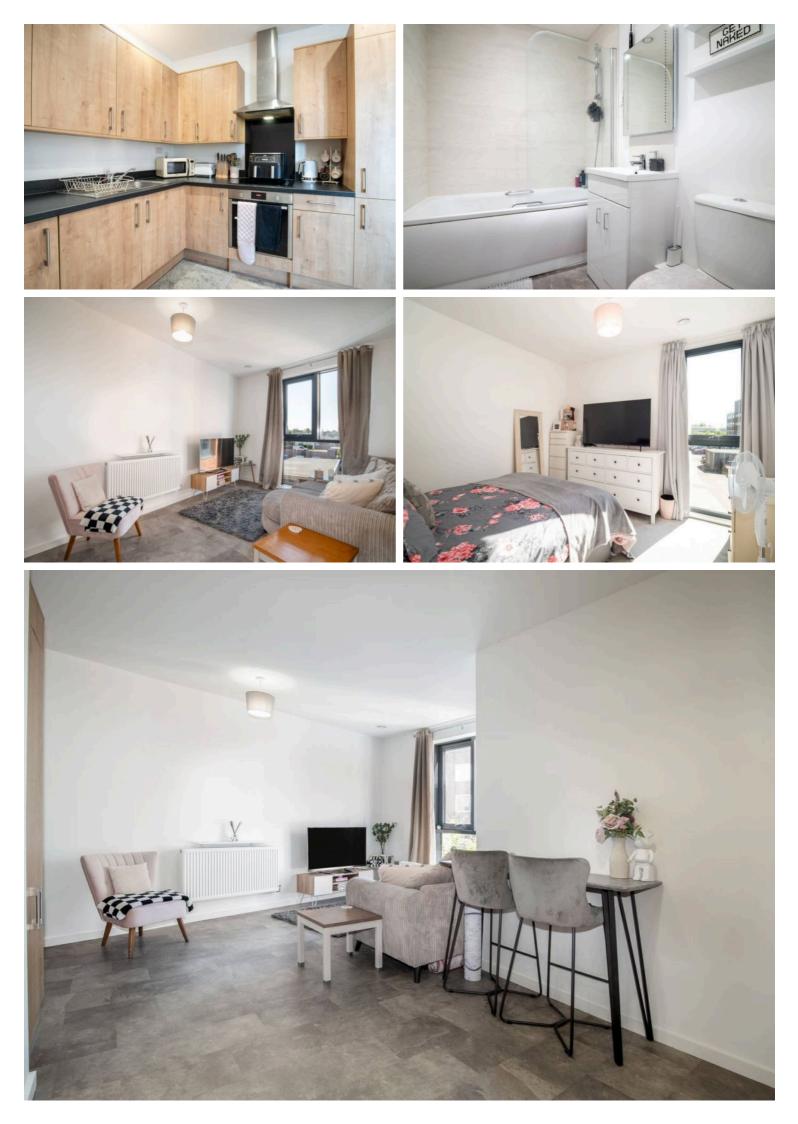

## Flat 22, Park Heights Wella Road, Basingstoke - RG22 4AE £190,000 Leasehold

Property age 2021 • Ample Communal parking • Electric throughout • Long Lease 246 years • Ground Rent -Service charge and building Insurance combined £136 p/m

www.thepropertyexplorer.co.uk

EXPLORER – We are delighted to bring to the market this luxurious twobedroom first floor apartment, offering excellent value for money and ideally suited to first-time buyers and investors alike. Council Tax band: B

Tenure: Leasehold

EPC Energy Efficiency Rating: D

EPC Environmental Impact Rating: B

- Property age 2021
- Ample Communal parking
- Electric throughout
- Long Lease 246 years
- Ground Rent Service charge and building Insurance combined £136 p/m