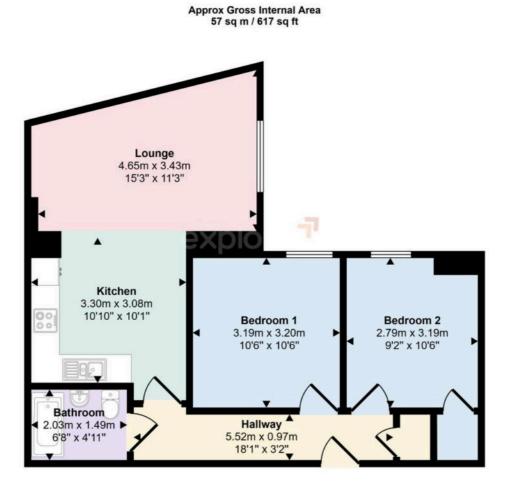

Floorplan

This floorplan is only for illustrative purposes and is not to scale. Measurements of rooms, doors, windows, and any items are approximate and no responsibility is taken for any error, omission or mis-statement. Icons of items such as bathroom suites are representations only and may not look like the real items. Made with Made Snappy 360.