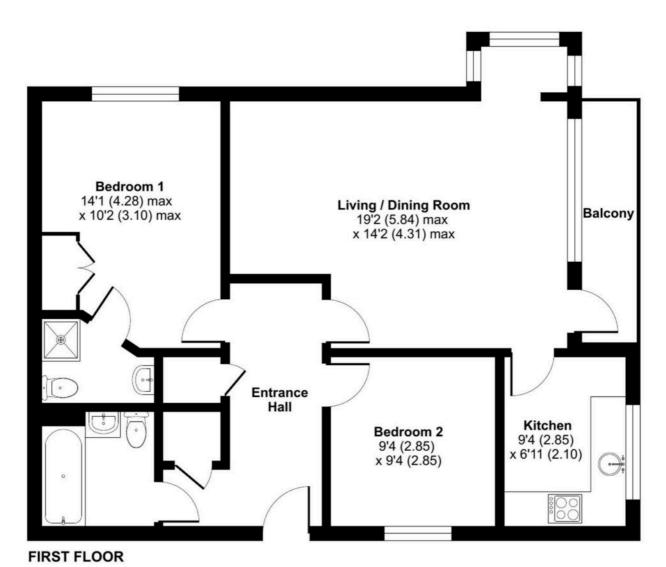

## Hollies Court, Basingstoke, RG24

Approximate Area = 768 sq ft / 71.3 sq m For identification only - Not to scale

Floor plan produced in accordance with RICS Property Measurement 2nd Edition, Incorporating International Property Measurement Standards (IPMS2 Residential). © nichecom 2025. Produced for Property Explorer. REF: 1290402