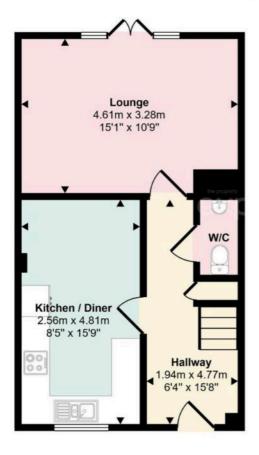

## Approx Gross Internal Area 77 sq m / 823 sq ft

Ground Floor Approx 38 sq m / 409 sq ft

First Floor Approx 38 sq m / 414 sq ft

This floorplan is only for illustrative purposes and is not to scale. Measurements of rooms, doors, windows, and any items are approximate and no responsibility is taken for any error, omission or mis-statement. Icons of items such as bathroom suites are representations only and may not look like the real items. Made with Made Snappy 360.