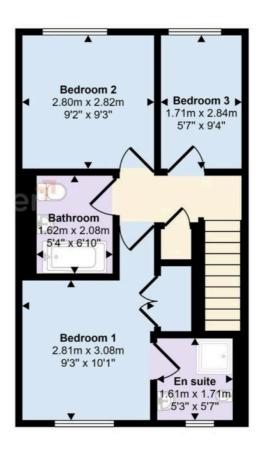

## Approx Gross Internal Area 77 sq m / 823 sq ft

Ground Floor Approx 38 sq m / 409 sq ft

First Floor Approx 38 sq m / 414 sq ft

This floorplan is only for illustrative purposes and is not to scale. Measurements of rooms, doors, windows, and any items are approximate and no responsibility is taken for any error, omission or mis-statement. Icons of items such as bathroom suites are representations only and may not look like the real items. Made with Made Snappy 360.