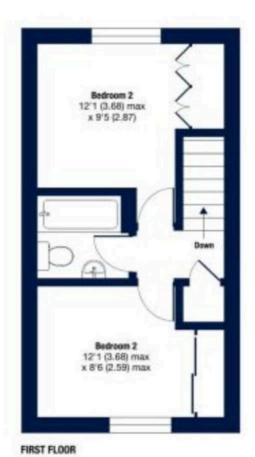

## Wheeler Way, Basingstoke, Hampshire, RG24

Approximate Area = 584 sq ft / 54.3 sq m
For identification only - Not to scale

Money Laundering Regulations: - Intending purchasers will be asked to produce identification documentation at a later stage and we would ask for your co-operation in order that there will be no delay in agreeing the sale. NB. The information provided about this property does not constitute or form part of an offer or contract, nor may be it be regarded as representations. All interested parties must verify accuracy and your solicitor must verify fixtures & fittings and, where the property has been extended/converted, planning/building regulation consents. All dimensions are approximate and quoted for guidance only as are floor plans which are not to scale and their accuracy cannot be confirmed. Reference to appliances and/or services does not imply that they are necessarily in working order or fit for the purpose.