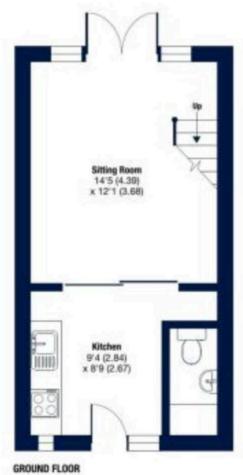

## Wheeler Way, Basingstoke, Hampshire, RG24

Approximate Area = 584 sq ft / 54.3 sq m
For identification only - Not to scale

Money Laundering Regulations: - Intending purchasers will be asked to produce identification documentation at a later stage and we would ask for your co-operation in order that there will be no delay in agreeing the sale. NB. The information provided about this property does not constitute or form part of an offer or contract, nor may be it be regarded as representations. All interested parties must verify accuracy and your solicitor must verify fixtures & fittings and, where the property has been extended/converted, planning/building regulation consents. All dimensions are approximate and quoted for guidance only as are floor plans which are not to scale and their accuracy cannot be confirmed. Reference to appliances and/or services does not imply that they are necessarily in working order or fit for the purpose.