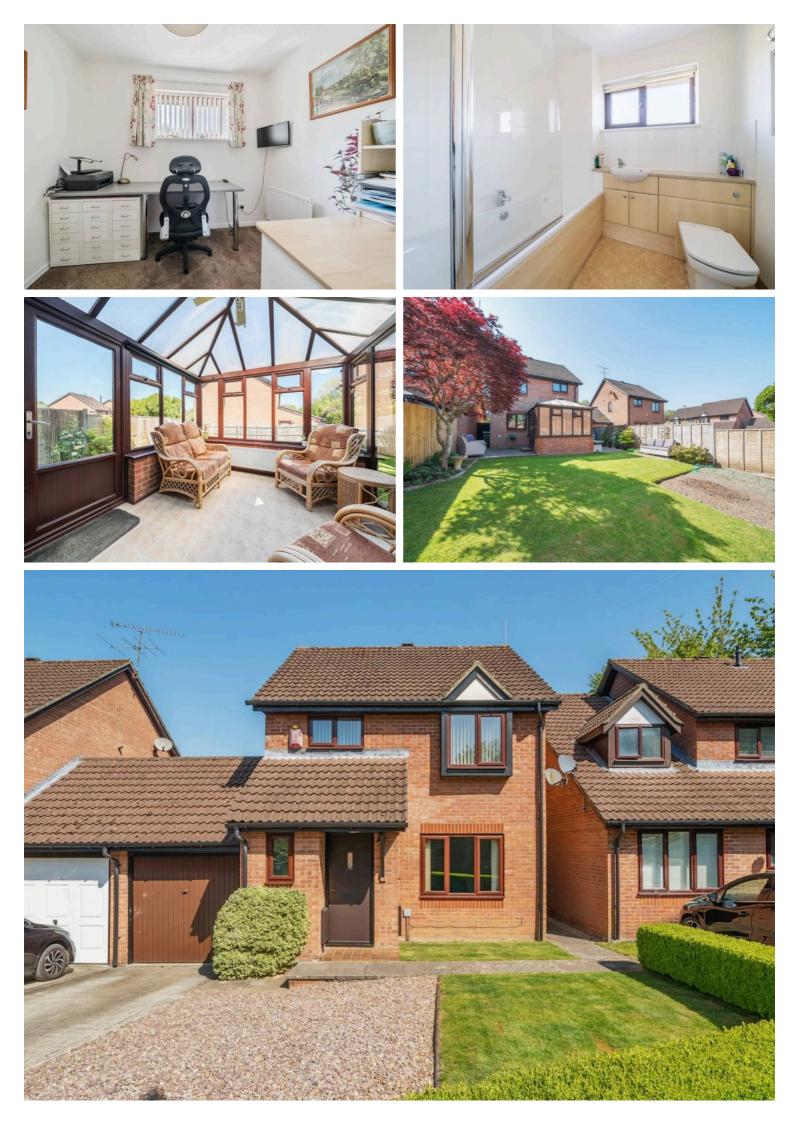

## 6 Maplehurst Chase, Basingstoke - RG22 4XQ £435,000 Freehold

3 BEDROOMS · GARAGE WITH DRIVEWAY PARKING · CONSERVATORY · EARLY VIEWING RECOMMENDED

www.thepropertyexplorer.co.uk

Explorer Estate Agents are delighted to present this well-maintained three-bedroom link-detached family home, ideally situated within the highly sought-after Hatch Warren development. This thoughtfully arranged property offers generous living space, perfectly suited to modern family life. Council Tax band: D

Tenure: Freehold

- EPC Energy Efficiency Rating: C
- EPC Environmental Impact Rating: C

- 3 BEDROOMS
- GARAGE WITH DRIVEWAY PARKING
- CONSERVATORY
- EARLY VIEWING RECOMMENDED