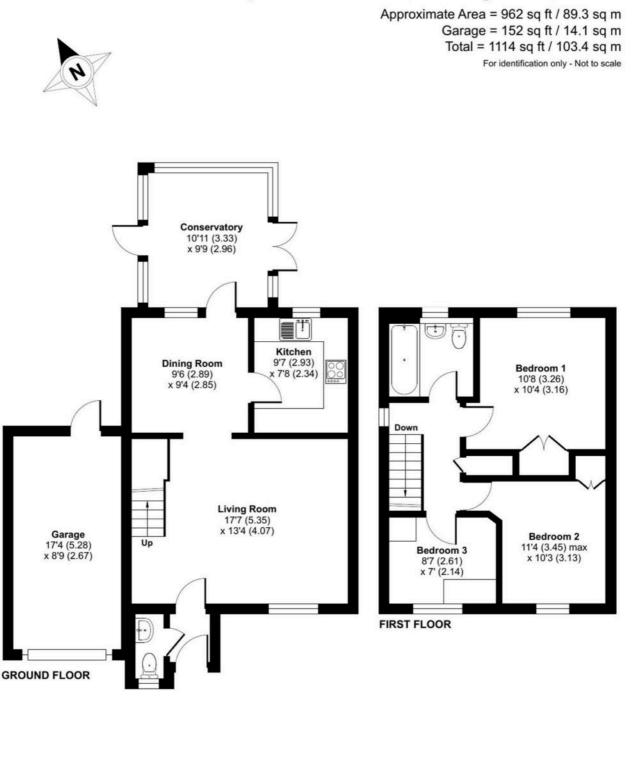

## Maplehurst Chase, Basingstoke, RG22

Floor plan produced in accordance with RICS Property Measurement 2nd Edition, Incorporating International Property Measurement Standards (IPMS2 Residential). ©ntchecom 2025. Produced for Property Explorer. REF: 1284692