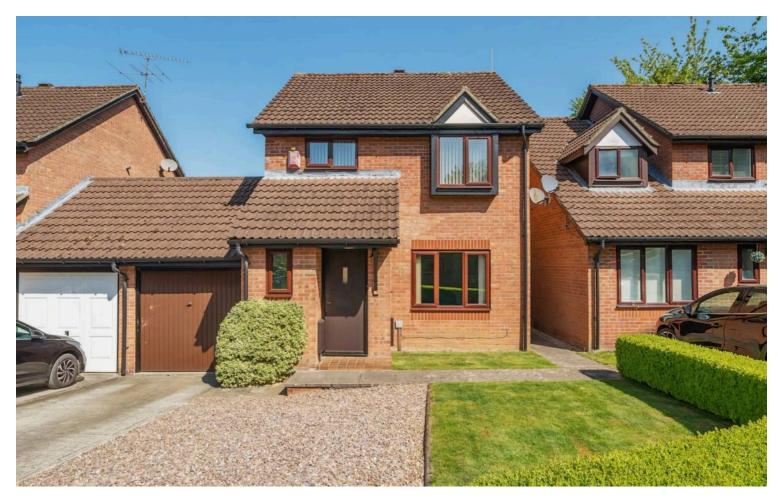

## 6 Maplehurst Chase, Basingstoke - RG22 4XQ £435,000 Freehold

3 BEDROOMS · GARAGE WITH DRIVEWAY PARKING · CONSERVATORY · EARLY VIEWING RECOMMENDED

www.thepropertyexplorer.co.uk

Explorer Estate Agents are delighted to present this well-maintained three-bedroom link-detached family home, ideally situated within the highly sought-after Hatch Warren development. This thoughtfully arranged property offers generous living space, perfectly suited to modern family life. Council Tax band: D

Tenure: Freehold

- EPC Energy Efficiency Rating: C
- EPC Environmental Impact Rating: C

- 3 BEDROOMS
- GARAGE WITH DRIVEWAY PARKING
- CONSERVATORY
- EARLY VIEWING RECOMMENDED