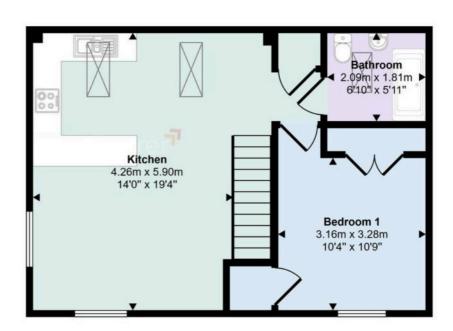

Tenure: Freehold

- FREEHOLD
- ALLOCATED PARKING
- , CHAIN FREE
- ONE BEDROOM

Approx Gross Internal Area 60 sq m / 650 sq ft

Ground Floor Approx 11 sq m / 119 sq ft

First Floor Approx 49 sq m / 531 sq ft

This floorplan is only for illustrative purposes and is not to scale. Measurements of rooms, doors, windows, and any items are approximate and no responsibility is taken for any error, omission or mis-statement. Icons of items such as bathroom suites are representations only and may not look like the real items. Made with Made Snappy 360.