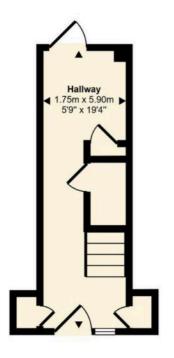

Tenure: Freehold

- FREEHOLD
- ALLOCATED PARKING
- , CHAIN FREE
- ONE BEDROOM

Approx Gross Internal Area 60 sq m / 650 sq ft

Ground Floor Approx 11 sq m / 119 sq ft

First Floor Approx 49 sq m / 531 sq ft

This floorplan is only for illustrative purposes and is not to scale. Measurements of rooms, doors, windows, and any items are approximate and no responsibility is taken for any error, omission or mis-statement. Icons of items such as bathroom suites are representations only and may not look like the real items. Made with Made Snappy 360.