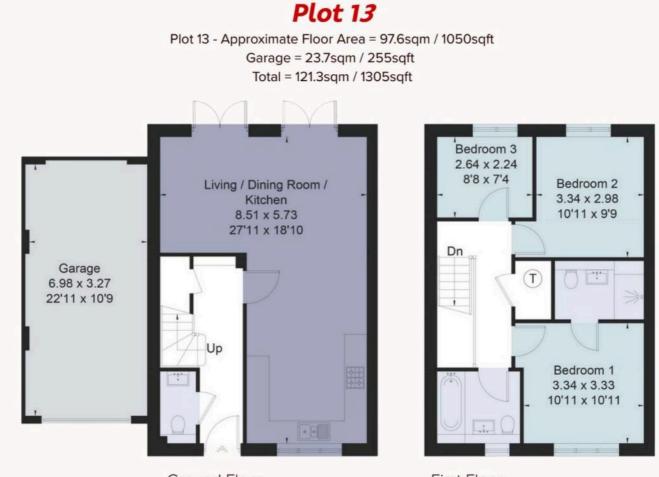

Tenure: Freehold

- , BELGRAVE HOMES
- 3 BEDROOMS
- GARAGE WITH
  DRIVEWAY
- , CLOSE TO TRANSPORT LINKS

Ground Floor

First Floor

MONEY LAUNDERING REGULATIONS – Intending purchasers will be asked to produce identification documentation at a later stage and we would ask for your co-operation in order that there will be no delay in agreeing the sale. These particulars do not constitute part or all of an offer or contract. The measurements indicated are supplied for guidance only and as such must be considered incorrect. Potential buyers are advised to recheck the measurements before committing to any expense. TPE has not tested any apparatus, equipment, fixtures, fittings or services and it is the buyers interests to check the working condition of any appliances. TPE has not sought to verify the legal title of the property and the buyers must obtain verification from their solicitor.