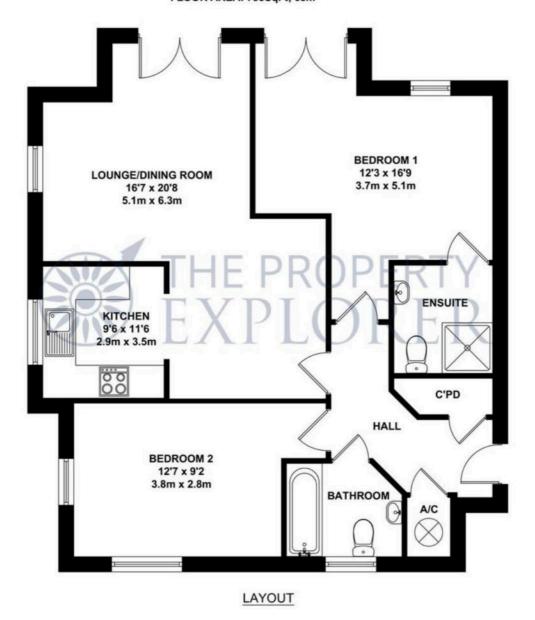

## APPROXIMATE GROSS INTERNAL FLOOR AREA: 733SqFt, 68m<sup>2</sup>

Created by Elcin

NB. The information provided about this property does not constitute or form part of an offer or contract, nor may be it be regarded as representations. All interested parties must verify accuracy and your solicitor must verify fixtures & fittings and, where the property has been extended/converted, planning/building regulation consents. All dimensions are approximate and quoted for guidance only as are floor plans which are not to scale and their accuracy cannot be confirmed. Reference to appliances and/or services does not imply that they are necessarily in working order or fit for the purpose.