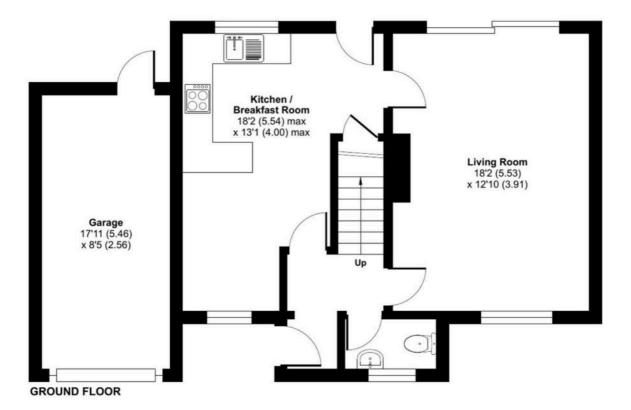

## Minden Close, Chineham, Basingstoke, RG24

Approximate Area = 1001 sq ft / 92.9 sq m Garage = 150 sq ft / 13.9 sq m Total = 1151 sq ft / 106.8 sq m

For identification only - Not to scale

**FIRST FLOOR** 

Floor plan produced in accordance with RICS Property Measurement 2nd Edition, Incorporating International Property Measurement Standards (IPMS2 Residential). © ntchecom 2025. Produced for Property Explorer. REF1282754