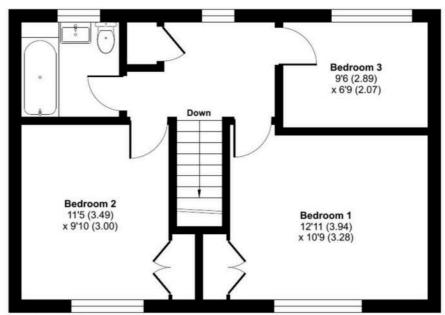

## Minden Close, Chineham, Basingstoke, RG24

Approximate Area = 1001 sq ft / 92.9 sq m Garage = 150 sq ft / 13.9 sq m Total = 1151 sq ft / 106.8 sq m

For identification only - Not to scale

**FIRST FLOOR** 

Floor plan produced in accordance with RICS Property Measurement 2nd Edition, Incorporating International Property Measurement Standards (IPMS2 Residential). © ntchecom 2025. Produced for Property Explorer. REF1282754