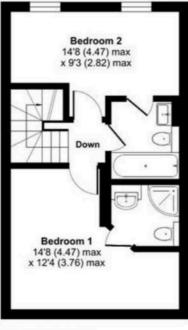

## Burghfield Walk, Basingstoke, RG22

Kitchen
14'7 (4.4\$)
x 13'6 (4.11)

Up

SECOND FLOOR

Dining Room / Bedroom 4 12'3 (3.73) x 7'10 (2.39)

FIRST FLOOR

Floor plan produced in accordance with RICS Property Measurement Standards incorporating International Property Measurement Standards (IPMS2 Residential). © nichecom 2022. Produced for Property Explorer. REF: 803391