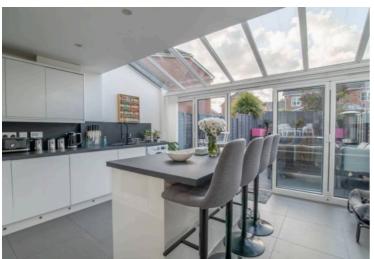

## 13 Burghfield Walk, Basingstoke - RG22 5AT

£425,000 Freehold

VERSATILE / GENEROUS ACCOMMODATION • DOWNSTAIRS SHOWER ROOM • 4 BEDROOMS • OPEN PLAN KITCHEN • ALLOCATED PARKING • GARAGE

EXPLORER - A Spacious and Immaculately Presented Four-Bedroom Townhouse Overlooking Greenspace. Offered in excellent condition throughout, this exceptional four-bedroom townhouse is ideally located offering views over green space. Unique selling points include garage, allocated parking, downstairs shower room, and well appointed open plan kitchen. This is a property not to be missed—viewings are highly recommended.