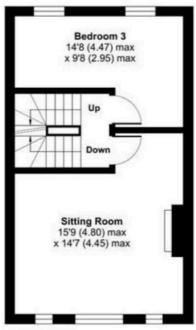

## Burghfield Walk, Basingstoke, RG22

Kitchen
14'7 (4.4\$)
x 13'6 (4.11)

Up

SECOND FLOOR

Dining Room / Bedroom 4 12'3 (3.73) x 7'10 (2.39)

FIRST FLOOR

Floor plan produced in accordance with RICS Property Measurement Standards incorporating International Property Measurement Standards (IPMS2 Residential). © nichecom 2022. Produced for Property Explorer. REF: 803391