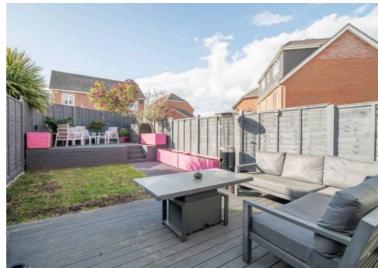

## 13 Burghfield Walk, Basingstoke - RG22 5AT

£425,000 Freehold

VERSATILE / GENEROUS ACCOMMODATION • DOWNSTAIRS SHOWER ROOM • 4 BEDROOMS • OPEN PLAN KITCHEN • ALLOCATED PARKING • GARAGE

EXPLORER - A Spacious and Immaculately Presented Four-Bedroom Townhouse Overlooking Greenspace. Offered in excellent condition throughout, this exceptional four-bedroom townhouse is ideally located offering views over green space. Unique selling points include garage, allocated parking, downstairs shower room, and well appointed open plan kitchen. This is a property not to be missed—viewings are highly recommended.