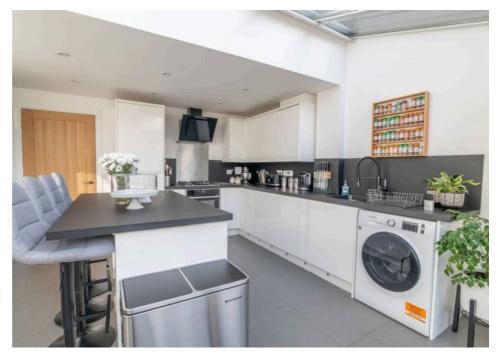

## 13 Burghfield Walk, Basingstoke - RG22 5AT

£425,000 Freehold

VERSATILE / GENEROUS ACCOMMODATION • DOWNSTAIRS SHOWER ROOM • 4 BEDROOMS • OPEN PLAN KITCHEN • ALLOCATED PARKING • GARAGE

EXPLORER - A Spacious and Immaculately Presented Four-Bedroom Townhouse Overlooking Greenspace. Offered in excellent condition throughout, this exceptional four-bedroom townhouse is ideally located offering views over green space. Unique selling points include garage, allocated parking, downstairs shower room, and well appointed open plan kitchen. This is a property not to be missed—viewings are highly recommended.