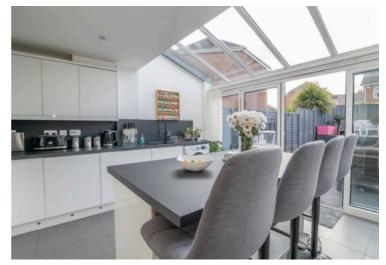

## 13 Burghfield Walk, Basingstoke - RG22 5AT

£425,000 Freehold

VERSATILE / GENEROUS ACCOMMODATION • DOWNSTAIRS SHOWER ROOM • 4 BEDROOMS • OPEN PLAN KITCHEN • ALLOCATED PARKING • GARAGE

EXPLORER - A Spacious and Immaculately Presented Four-Bedroom Townhouse Overlooking Greenspace. Offered in excellent condition throughout, this exceptional four-bedroom townhouse is ideally located offering views over green space. Unique selling points include garage, allocated parking, downstairs shower room, and well appointed open plan kitchen. This is a property not to be missed—viewings are highly recommended.