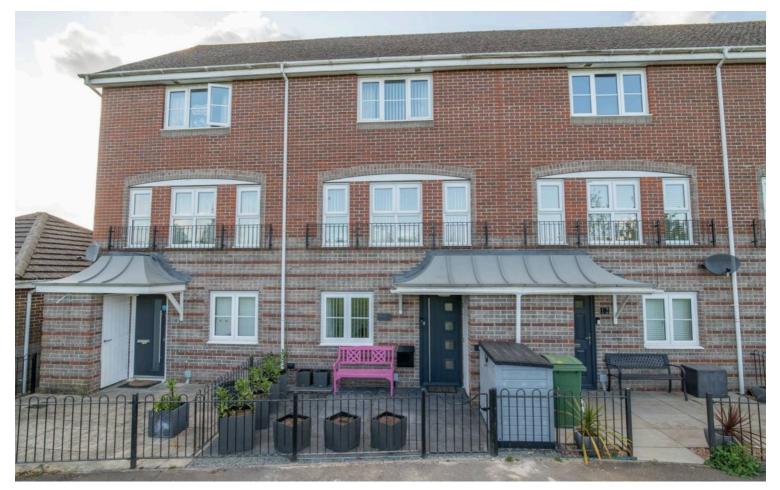

## 13 Burghfield Walk, Basingstoke - RG22 5AT

£425,000 Freehold

VERSATILE / GENEROUS ACCOMMODATION • DOWNSTAIRS SHOWER ROOM • 4 BEDROOMS • OPEN PLAN KITCHEN • ALLOCATED PARKING • GARAGE

EXPLORER - A Spacious and Immaculately Presented Four-Bedroom Townhouse Overlooking Greenspace. Offered in excellent condition throughout, this exceptional four-bedroom townhouse is ideally located offering views over green space. Unique selling points include garage, allocated parking, downstairs shower room, and well appointed open plan kitchen. This is a property not to be missed—viewings are highly recommended.

Council Tax band: D

Tenure: Freehold

EPC Energy Efficiency Rating: C

EPC Environmental Impact Rating: C

- VERSATILE / GENEROUS
   ACCOMMODATION
- DOWNSTAIRS SHOWER ROOM
- 4 BEDROOMS
- OPEN PLAN KITCHEN
- ALLOCATED PARKING
- GARAGE