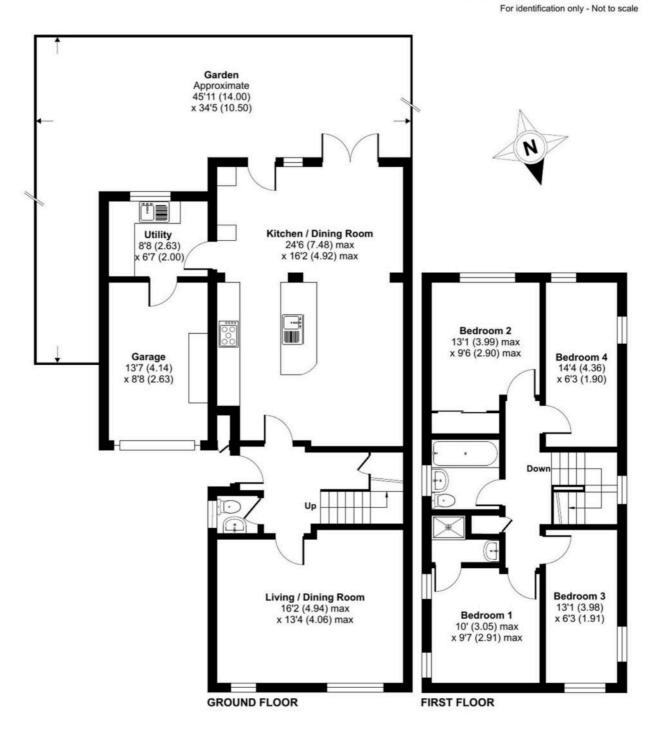

## Marshcourt, Lychpit, Basingstoke, RG24

Approximate Area = 1332 sq ft / 123.7 sq m (excludes store)

Garage = 119 sq ft / 11 sq m

Total = 1451 sq ft / 134.7 sq m

Floor plan produced in accordance with RICS Property Measurement 2nd Edition, Incorporating International Property Measurement Standards (IPMS2 Residential). © nichecom 2025. Produced for Property Explorer. REF: 1280736