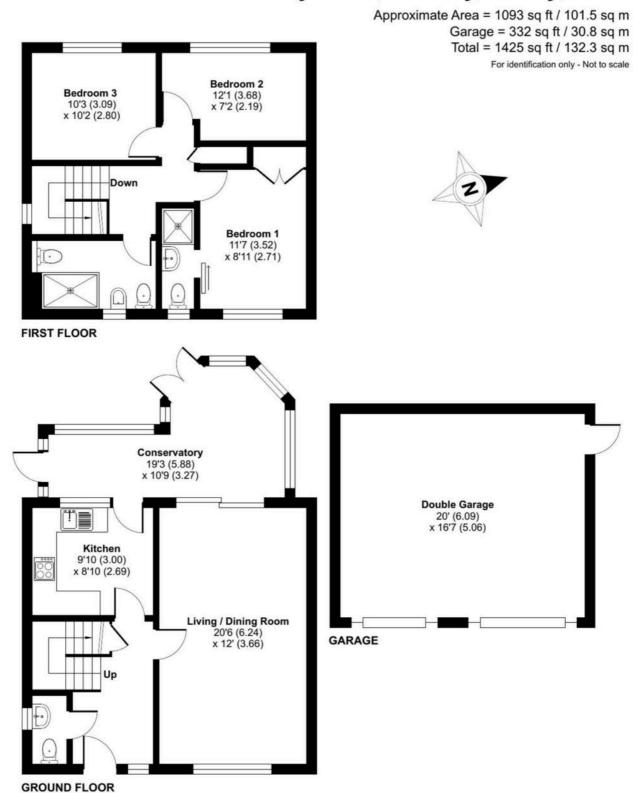

## Holly Close, Bramley, Tadley, RG26

Floor plan produced in accordance with RICS Property Measurement 2nd Edition, Incorporating International Property Measurement Standards (IPMS2 Residential). @nichecom 2025. Produced for Property Explorer. REF: 1277271