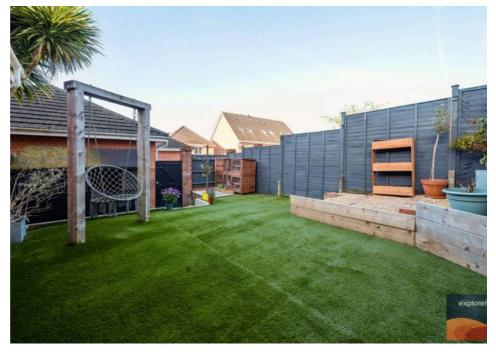

## Arcadia Close, Beggarwood - RG22 4AJ

£395,000 Freehold

3 BEDROOMS • REFITTED ENSUITE TO MAIN BEDROOM • DOWNSTAIRS WC • LANDSCAPED SOUTHERLY FACING REAR GARDEN • CONSERVATORY • WALKING DISTANCE TO PLAY PARKS / GREEN SPACE

Council Tax band: D

Tenure: Freehold

- 3 BEDROOMS
- REFITTED ENSUITE TO MAIN BEDROOM
- DOWNSTAIRS WC
- LANDSCAPED SOUTHERLY FACING REAR GARDEN
- CONSERVATORY
- WALKING DISTANCE TO
   PLAY PARKS / GREEN SPACE