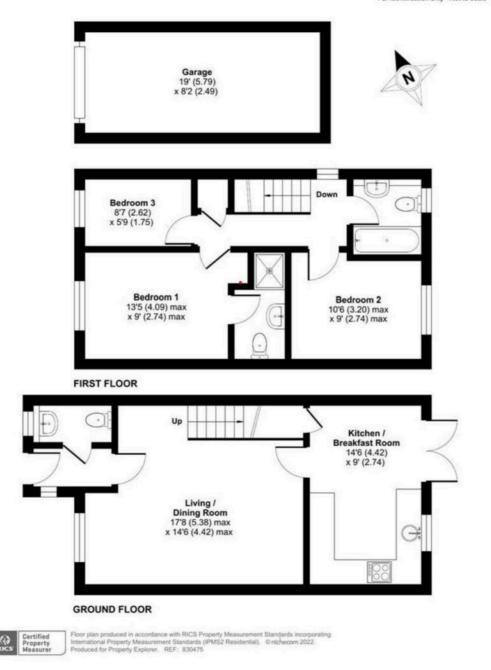

## Arcadia Close, Beggarwood, Basingstoke, RG22

Approximate Area = 970 sq ft / 90 sq m (includes garage)

For identification only - Not to scale

NB. The information provided about this property does not constitute or form part of an offer or contract, nor may be it be regarded as representations. All interested parties must verify accuracy and your solicitor must verify fixtures & fittings and, where the property has been extended/converted, planning/building regulation consents. All dimensions are approximate and quoted for guidance only as are floor plans which are not to scale and their accuracy cannot be confirmed. Reference to appliances and/or services does not imply that they are necessarily in working order or fit for the purpose.