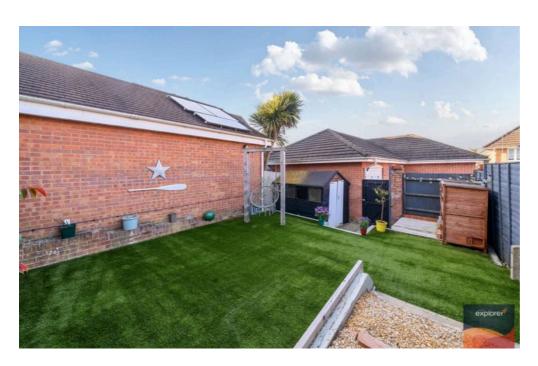

## Arcadia Close, Beggarwood - RG22 4AJ

£395,000 Freehold

3 BEDROOMS • REFITTED ENSUITE TO MAIN BEDROOM • DOWNSTAIRS WC • LANDSCAPED SOUTHERLY FACING REAR GARDEN • CONSERVATORY • WALKING DISTANCE TO PLAY PARKS / GREEN SPACE

Council Tax band: D

Tenure: Freehold

- 3 BEDROOMS
- REFITTED ENSUITE TO MAIN BEDROOM
- DOWNSTAIRS WC
- LANDSCAPED SOUTHERLY FACING REAR GARDEN
- CONSERVATORY
- WALKING DISTANCE TO
   PLAY PARKS / GREEN SPACE