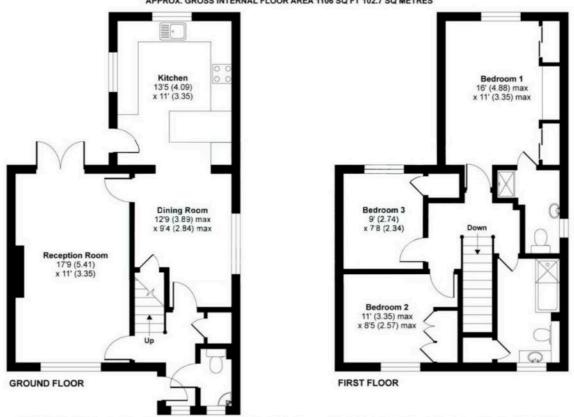

## Viables Lane, Basingstoke, RG22

APPROX. GROSS INTERNAL FLOOR AREA 1106 SQ FT 102.7 SQ METRES

Whilst every attempt has been made to ensure the accuracy of the floor plan contained here, measurements of doors, windows and rooms are approximate and no responsibility is taken for any error, omission or misstatement. These plans are for representation purposes only as defined by RICS Code of Measuring Practice and should be used as such by any prospective purchaser. Specifically no guarantee is given on the total square footage of the property if quoted on this plan. Any figure given is for initial guidance only and should not be relied on as a basis of valuation.