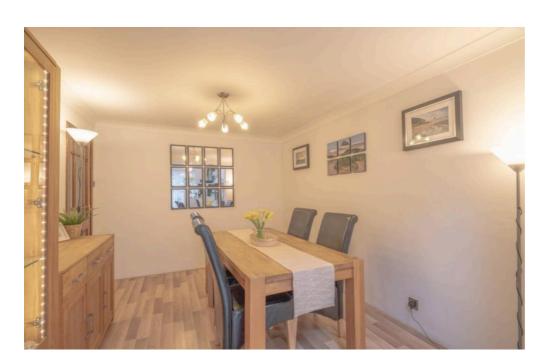

## Sullivan Road, Brighton Hill - RG22 4DR

Offers over - £350,000 Freehold

SINGLE STOREY EXTENSION ACROSS THE REAR • EXTENDED PORCH TO FRONT • WELL APPOINTED 22' KITCHEN • SEPARATE DINING ROOM • SPACIOUS LOUNGE • OFFICE SPACE • TANDEM LENGTH GARAGE WITH ROLLER DOOR • NEW FENCING 2022 • 3 BEDROOMS • DOWNSTAIRS WC

Tenure: Freehold

- SINGLE STOREY EXTENSION **ACROSS THE REAR**
- EXTENDED PORCH TO FRONT
- WELL APPOINTED 22' KITCHEN
- SEPARATE DINING ROOM
- SPACIOUS LOUNGE
- OFFICE SPACE
- TANDEM LENGTH GARAGE WITH ROLLER DOOR
- NEW FENCING 2022
- 3 BEDROOMS
- DOWNSTAIRS WC