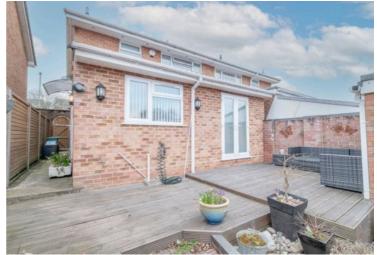

## Sullivan Road, Brighton Hill - RG22 4DR

Offers over - £350,000 Freehold

SINGLE STOREY EXTENSION ACROSS THE REAR • EXTENDED PORCH TO FRONT • WELL APPOINTED 22' KITCHEN • SEPARATE DINING ROOM • SPACIOUS LOUNGE • OFFICE SPACE • TANDEM LENGTH GARAGE WITH ROLLER DOOR • NEW FENCING 2022 • 3 BEDROOMS • DOWNSTAIRS WC

Tenure: Freehold

- SINGLE STOREY EXTENSION **ACROSS THE REAR**
- EXTENDED PORCH TO FRONT
- WELL APPOINTED 22' KITCHEN
- SEPARATE DINING ROOM
- SPACIOUS LOUNGE
- OFFICE SPACE
- TANDEM LENGTH GARAGE WITH ROLLER DOOR
- NEW FENCING 2022
- 3 BEDROOMS
- DOWNSTAIRS WC