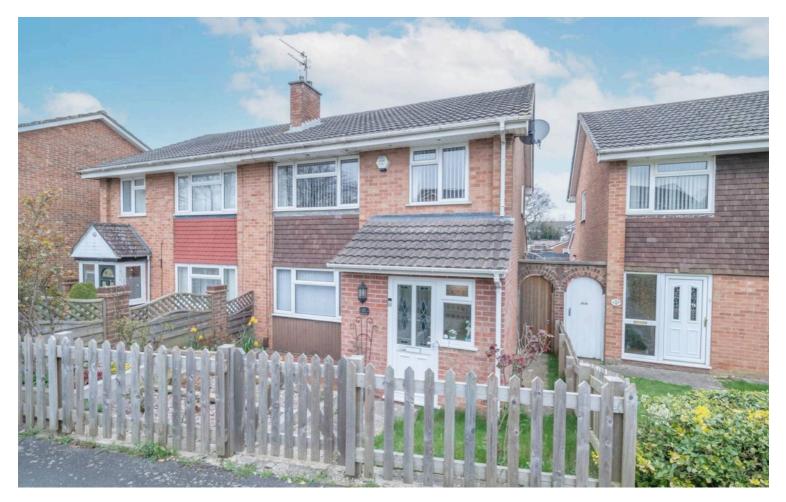

## Sullivan Road, Brighton Hill - RG22 4DR

Offers over - £350,000 Freehold

SINGLE STOREY EXTENSION ACROSS THE REAR • EXTENDED PORCH TO FRONT • WELL APPOINTED 22' KITCHEN • SEPARATE DINING ROOM • SPACIOUS LOUNGE • OFFICE SPACE • TANDEM LENGTH GARAGE WITH ROLLER DOOR • NEW FENCING 2022 • 3 BEDROOMS • DOWNSTAIRS WC

EXPLORER - A well-presented three-bedroom semidetached home, featuring a thoughtfully extended front porch and a full-width single-storey rear extension. Viewings highly recommended. Council Tax band: C

Tenure: Freehold

- SINGLE STOREY EXTENSION **ACROSS THE REAR**
- EXTENDED PORCH TO FRONT
- WELL APPOINTED 22' KITCHEN
- SEPARATE DINING ROOM
- SPACIOUS LOUNGE
- OFFICE SPACE
- TANDEM LENGTH GARAGE WITH ROLLER DOOR
- NEW FENCING 2022
- 3 BEDROOMS
- DOWNSTAIRS WC