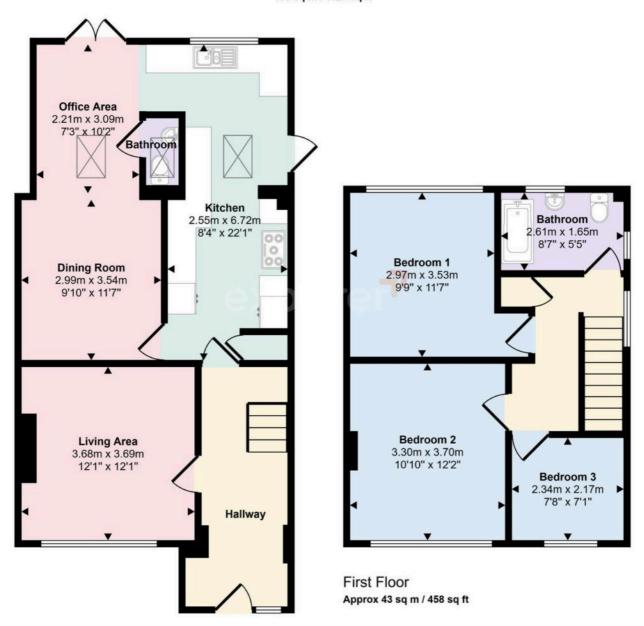

## Approx Gross Internal Area 105 sq m / 1127 sq ft

## Ground Floor Approx 62 sq m / 669 sq ft

This floorplan is only for illustrative purposes and is not to scale. Measurements of rooms, doors, windows, and any items are approximate and no responsibility is taken for any error, omission or mis-statement. Icons of items such as bathroom suites are representations only and may not look like the real items. Made with Made Snappy 360.