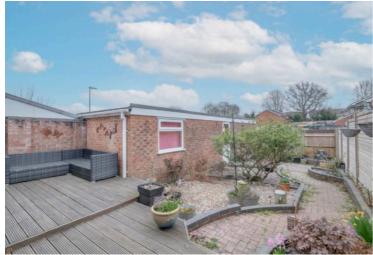

## Sullivan Road, Brighton Hill - RG22 4DR

Offers over - £350,000 Freehold

SINGLE STOREY EXTENSION ACROSS THE REAR • EXTENDED PORCH TO FRONT • WELL APPOINTED 22' KITCHEN • SEPARATE DINING ROOM • SPACIOUS LOUNGE • OFFICE SPACE • TANDEM LENGTH GARAGE WITH ROLLER DOOR • NEW FENCING 2022 • 3 BEDROOMS • DOWNSTAIRS WC

Tenure: Freehold

- SINGLE STOREY EXTENSION **ACROSS THE REAR**
- EXTENDED PORCH TO FRONT
- WELL APPOINTED 22' KITCHEN
- SEPARATE DINING ROOM
- SPACIOUS LOUNGE
- OFFICE SPACE
- TANDEM LENGTH GARAGE WITH ROLLER DOOR
- NEW FENCING 2022
- 3 BEDROOMS
- DOWNSTAIRS WC