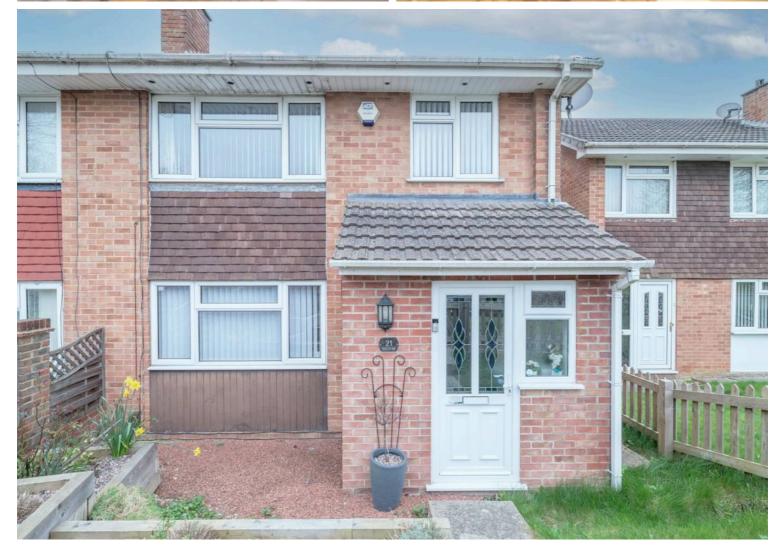

## Sullivan Road, Brighton Hill - RG22 4DR

Offers over - £350,000 Freehold

SINGLE STOREY EXTENSION ACROSS THE REAR • EXTENDED PORCH TO FRONT • WELL APPOINTED 22' KITCHEN • SEPARATE DINING ROOM • SPACIOUS LOUNGE • OFFICE SPACE • TANDEM LENGTH GARAGE WITH ROLLER DOOR • NEW FENCING 2022 • 3 BEDROOMS • DOWNSTAIRS WC

EXPLORER - A well-presented three-bedroom semidetached home, featuring a thoughtfully extended front porch and a full-width single-storey rear extension. Viewings highly recommended. Council Tax band: C

Tenure: Freehold

- SINGLE STOREY EXTENSION **ACROSS THE REAR**
- EXTENDED PORCH TO FRONT
- WELL APPOINTED 22' KITCHEN
- SEPARATE DINING ROOM
- SPACIOUS LOUNGE
- OFFICE SPACE
- TANDEM LENGTH GARAGE WITH ROLLER DOOR
- NEW FENCING 2022
- 3 BEDROOMS
- DOWNSTAIRS WC