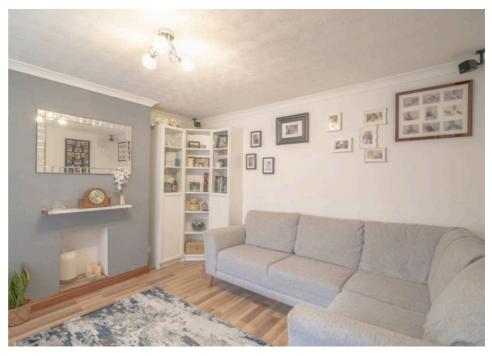

## Sullivan Road, Brighton Hill - RG22 4DR

Offers over - £350,000 Freehold

SINGLE STOREY EXTENSION ACROSS THE REAR • EXTENDED PORCH TO FRONT • WELL APPOINTED 22' KITCHEN • SEPARATE DINING ROOM • SPACIOUS LOUNGE • OFFICE SPACE • TANDEM LENGTH GARAGE WITH ROLLER DOOR • NEW FENCING 2022 • 3 BEDROOMS • DOWNSTAIRS WC

Tenure: Freehold

- SINGLE STOREY EXTENSION **ACROSS THE REAR**
- EXTENDED PORCH TO FRONT
- WELL APPOINTED 22' KITCHEN
- SEPARATE DINING ROOM
- SPACIOUS LOUNGE
- OFFICE SPACE
- TANDEM LENGTH GARAGE WITH ROLLER DOOR
- NEW FENCING 2022
- 3 BEDROOMS
- DOWNSTAIRS WC