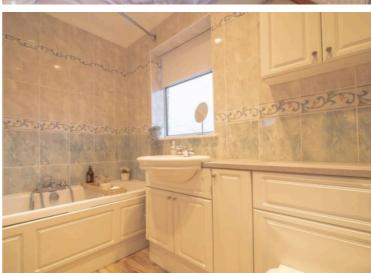

## Sullivan Road, Brighton Hill - RG22 4DR

Offers over - £350,000 Freehold

SINGLE STOREY EXTENSION ACROSS THE REAR • EXTENDED PORCH TO FRONT • WELL APPOINTED 22' KITCHEN • SEPARATE DINING ROOM • SPACIOUS LOUNGE • OFFICE SPACE • TANDEM LENGTH GARAGE WITH ROLLER DOOR • NEW FENCING 2022 • 3 BEDROOMS • DOWNSTAIRS WC

Tenure: Freehold

- SINGLE STOREY EXTENSION **ACROSS THE REAR**
- EXTENDED PORCH TO FRONT
- WELL APPOINTED 22' KITCHEN
- SEPARATE DINING ROOM
- SPACIOUS LOUNGE
- OFFICE SPACE
- TANDEM LENGTH GARAGE WITH ROLLER DOOR
- NEW FENCING 2022
- 3 BEDROOMS
- DOWNSTAIRS WC