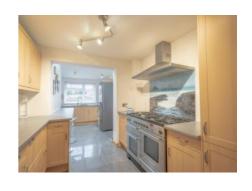

## Sullivan Road, Brighton Hill - RG22 4DR

Offers over - £350,000 Freehold

SINGLE STOREY EXTENSION ACROSS THE REAR • EXTENDED PORCH TO FRONT • WELL APPOINTED 22' KITCHEN • SEPARATE DINING ROOM • SPACIOUS LOUNGE • OFFICE SPACE • TANDEM LENGTH GARAGE WITH ROLLER DOOR • NEW FENCING 2022 • 3 BEDROOMS • DOWNSTAIRS WC

Tenure: Freehold

- SINGLE STOREY EXTENSION **ACROSS THE REAR**
- EXTENDED PORCH TO FRONT
- WELL APPOINTED 22' KITCHEN
- SEPARATE DINING ROOM
- SPACIOUS LOUNGE
- OFFICE SPACE
- TANDEM LENGTH GARAGE WITH ROLLER DOOR
- NEW FENCING 2022
- 3 BEDROOMS
- DOWNSTAIRS WC