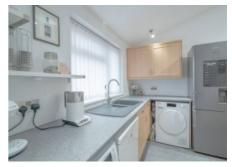

## Sullivan Road, Brighton Hill - RG22 4DR

Offers over - £350,000 Freehold

SINGLE STOREY EXTENSION ACROSS THE REAR • EXTENDED PORCH TO FRONT • WELL APPOINTED 22' KITCHEN • SEPARATE DINING ROOM • SPACIOUS LOUNGE • OFFICE SPACE • TANDEM LENGTH GARAGE WITH ROLLER DOOR • NEW FENCING 2022 • 3 BEDROOMS • DOWNSTAIRS WC

Tenure: Freehold

- SINGLE STOREY EXTENSION **ACROSS THE REAR**
- EXTENDED PORCH TO FRONT
- WELL APPOINTED 22' KITCHEN
- SEPARATE DINING ROOM
- SPACIOUS LOUNGE
- OFFICE SPACE
- TANDEM LENGTH GARAGE WITH ROLLER DOOR
- NEW FENCING 2022
- 3 BEDROOMS
- DOWNSTAIRS WC