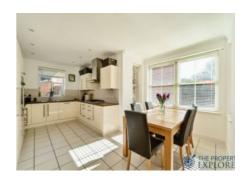

4 Stanswood Grange, Sherfield-On-Loddon - RG27 0BF £700,000 Freehold

5 BEDROOMS • CROUDACE BUILT • DOUBLE GARAGE • OFF ROAD PARKING FOR SEVERAL CARS



Explorer - Nestled in a peaceful cul-de-sac, this elegant Croudace built five-bedroom home combines space, style, and seclusion in one of the most sought-after locations within the Sherfied Park development. Surrounded by mature trees, the property enjoys a stunning outlook and exceptional privacy.

Council Tax band: F

Tenure: Freehold

EPC Energy Efficiency Rating: C

EPC Environmental Impact Rating: C







- , CROUDACE BUILT
- **DOUBLE GARAGE**
- PARKING FOR SEVERAL CARS



















## Stanswood Grange, Sherfield-on-Loddon, Hook, RG27



Approximate Area = 1917 sq ft / 178.1 sq m Limited Use Area(s) = 30 sq ft / 2.7sq m Garage = 657 sq ft / 61 sq m Total = 2604 sq ft / 241.9 sq m

For identification only - Not to scale



Floor plan produced in accordance with RICS Property Measurement 2nd Edition, Incorporating International Property Measurement Standards (IPMS2 Residential). ©nichecom 2025. Produced for Property Explorer. REF: 1271489

Explorer - Nestled in a peaceful cul-de-sac, this elegant Croudace built five-bedroom home combines space, style, and seclusion in one of the most sought-after locations within the Sherfied Park development. Surrounded by mature trees, the prope