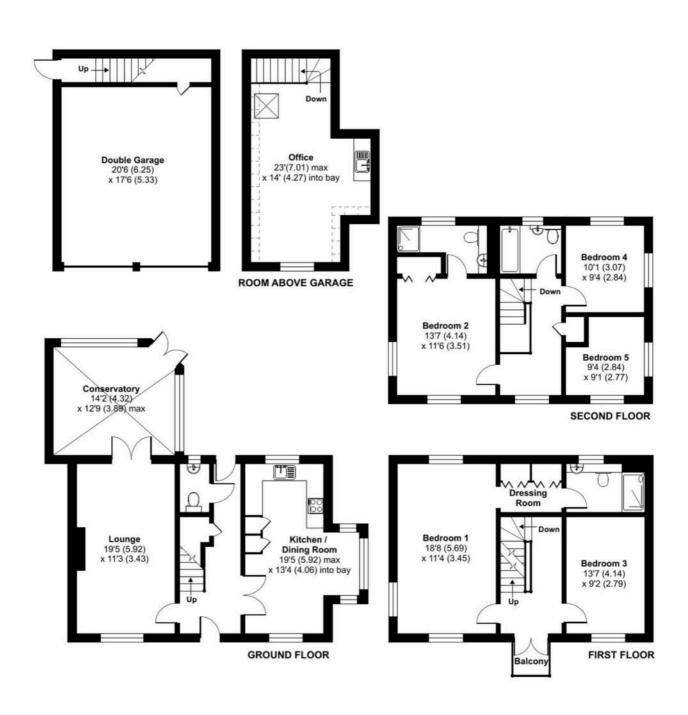

## Stanswood Grange, Sherfield-on-Loddon, Hook, RG27

Approximate Area = 1917 sq ft / 178.1 sq m Limited Use Area(s) = 30 sq ft / 2.7sq m Garage = 657 sq ft / 61 sq m Total = 2604 sq ft / 241.9 sq m

For identification only - Not to scale

Floor plan produced in accordance with RICS Property Measurement 2nd Edition, Incorporating International Property Measurement Standards (IPMS2 Residential). ©nichecom 2025. Produced for Property Explorer. REF: 1271489