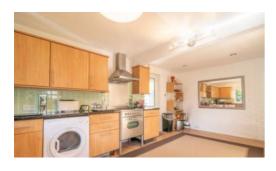

## Brickfields Close, Lychpit, Basingstoke, RG24 Approximate Area = 1023 sq ft / 95 sq m (includes garage) Outbuilding = 41 sq ft / 4 sq m Total = 1064 sq ft / 99 sq m 6'5 (1.96) x 6'5 (1.96) Kitchen / Dining Room 18'10 (5.74) max x 12' (3.66) max OUTBUILDING Reception Room 14'10 (4.52) x 14'3 (4.34) 10'3 (3.12) max x 10'1 (3.07) max Garage 15'5 (4.70) x 9'5 (2.87) Bedroom 3 x 7'10 (2.39) 11' (3.35) max x 10' (3.05) max **GROUND FLOOR**