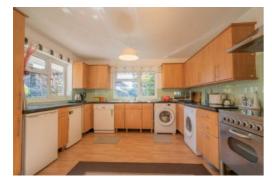

## Brickfields Close, Lychpit, Basingstoke, RG24 Approximate Area = 1023 sq ft / 95 sq m (includes garage) Outbuilding = 41 sq ft / 4 sq m Total = 1064 sq ft / 99 sq m 6'5 (1.96) x 6'5 (1.96) Kitchen / Dining Room 18'10 (5.74) max x 12' (3.66) max OUTBUILDING Reception Room 14'10 (4.52) x 14'3 (4.34) 10'3 (3.12) max x 10'1 (3.07) max Garage 15'5 (4.70) x 9'5 (2.87) Bedroom 3 x 7'10 (2.39) 11' (3.35) max x 10' (3.05) max **GROUND FLOOR**