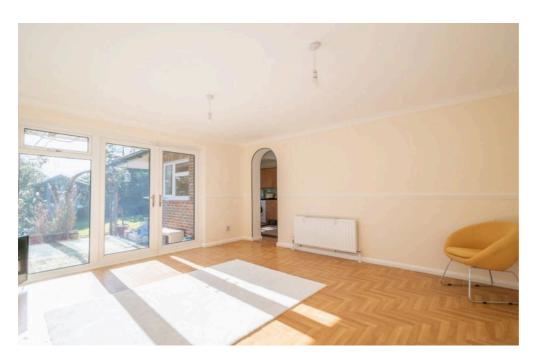

## Brickfields Close, Lychpit, Basingstoke, RG24 Approximate Area = 1023 sq ft / 95 sq m (includes garage) Outbuilding = 41 sq ft / 4 sq m Total = 1064 sq ft / 99 sq m 6'5 (1.96) x 6'5 (1.96) Kitchen / Dining Room 18'10 (5.74) max x 12' (3.66) max OUTBUILDING Reception Room 14'10 (4.52) x 14'3 (4.34) 10'3 (3.12) max x 10'1 (3.07) max Garage 15'5 (4.70) x 9'5 (2.87) Bedroom 3 x 7'10 (2.39) 11' (3.35) max x 10' (3.05) max **GROUND FLOOR**