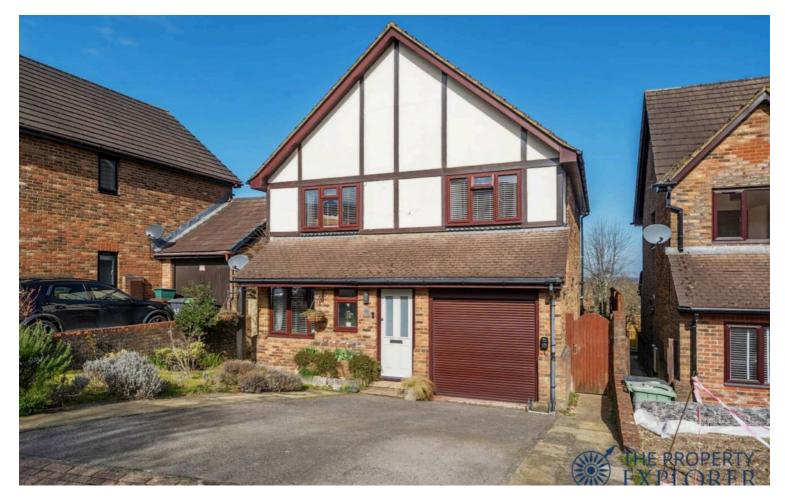

## Heritage Park, Hatch Warren, RG22 4XT

Offers in Excess of £590,000 Freehold

WALKING DISTANCE OF GREEN SPACE • 5 BEDROOMS • EXTENDED / CONVERTED LOFT • ELECTRIC VEHICLE CHARGER • EXECUTIVE DETACHED FAMILY HOME • VIEWINGS RECOMMENDED • VIDEO TOUR • CLOSE TO SCHOOLS

EXPLORER - Immaculately Upgraded 5-Bedroom Executive Detached Home in Heritage Park. This stunning five-bedroom executive detached home, nestled in the highly sought-after Heritage Park development in Hatch Warren, has been extensively upgraded to an exceptional standard. With a suited onward chain, this property is perfect for those looking for a beautifully modernised and spacious family home.

Council Tax band: F

Tenure: Freehold

EPC Energy Efficiency Rating: C

**EPC Environmental Impact Rating:** 

- WALKING DISTANCE OF GREEN SPACE
- 5 BEDROOMS
- EXTENDED / CONVERTED LOFT
- ELECTRIC VEHICLE CHARGER
- EXECUTIVE DETACHED FAMILY HOME
- VIEWINGS RECOMMENDED
- VIDEO TOUR
- CLOSE TO SCHOOLS