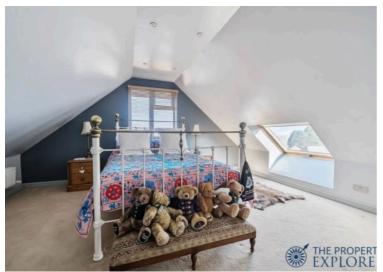

## Heritage Park, Hatch Warren, RG22 4XT

Offers in Excess of £590,000 Freehold

WALKING DISTANCE OF GREEN SPACE • 5 BEDROOMS • EXTENDED / CONVERTED LOFT • ELECTRIC VEHICLE CHARGER • EXECUTIVE DETACHED FAMILY HOME • VIEWINGS RECOMMENDED • VIDEO TOUR • CLOSE TO SCHOOLS

## Heritage Park, Basingstoke, RG22 **Denotes restricted** head height Approximate Area = 1628 sq ft / 151.2 sq m Limited Use Area(s) = 135 sq ft / 12.5 sq m Outbuilding = 84 sq ft / 7.8 sq m Total = 1847 sq ft / 171.5 sq m For identification only - Not to scale Bedroom 1 16'4 (4.97) x 12'4 (3.75) SECOND FLOOR Bedroom 4 11'11 (3.62) max Bedroom 5 **Dining Room** x 8'2 (2.49) min 11'11 (3.64) Kitchen 11'11 (3.64) x 10'8 (3.25) 14'1 (4.30) max x 11'11 (3.63) x 11'9 (3.59) max **Utility** 7'10 (2.40) x 6'7 (2.00) Living Room 17'11 (5.46) into bay Bedroom 3 x 15'5 (4.70) max Bedroom 2 12'4 (3.77) 11'5 (3.48) max x 8'6 (2.60) x 10'10 (3.31) max Storage 10'10 (3.30) x 7'10 (2.40) **FIRST FLOOR**