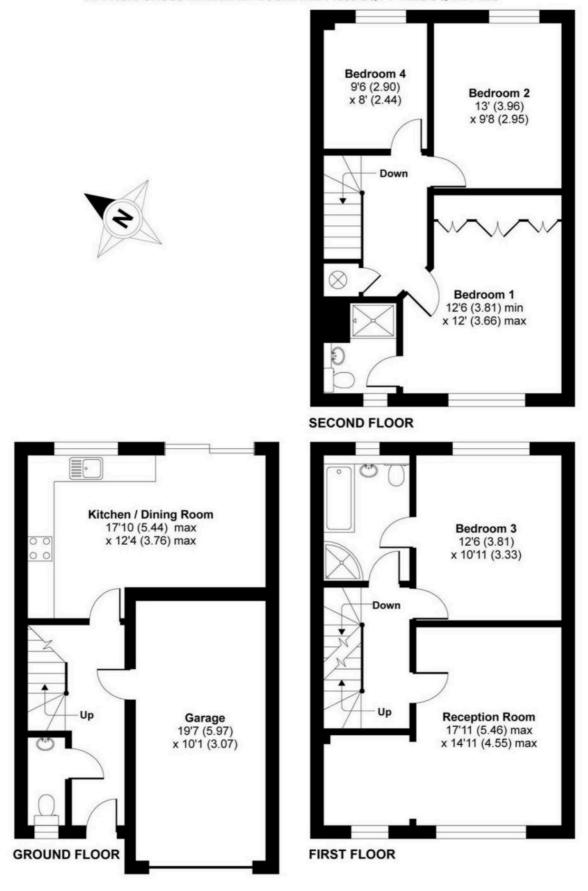

## Camford Close, Beggarwood, Basingstoke, RG22

APPROX. GROSS INTERNAL FLOOR AREA 1538 SQ FT 142.8 SQ METRES

You can include any text here. The text can be modified upon generating your brochure.