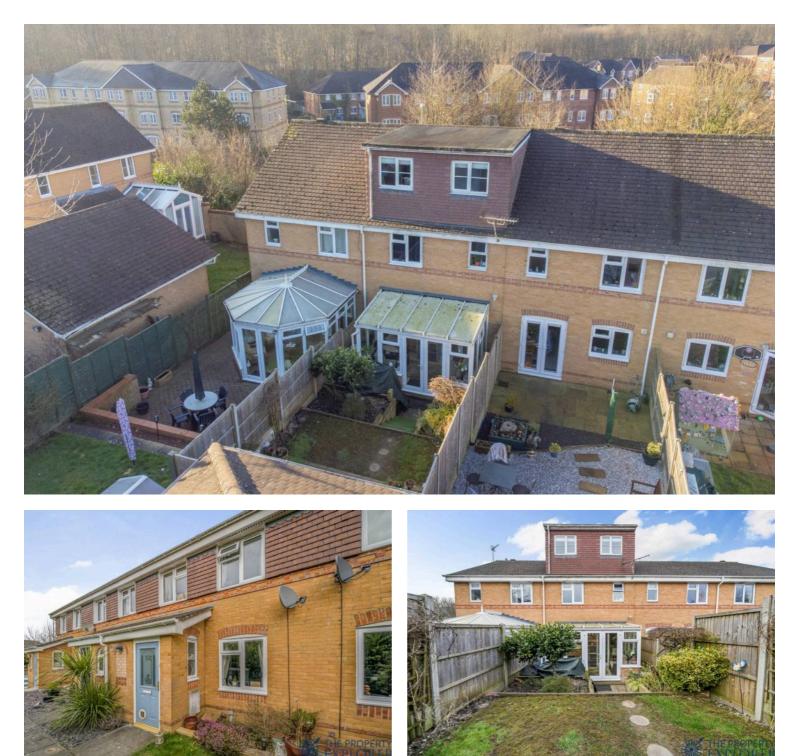

## 21 Arcadia Close, Beggarwood - RG22 4AJ £385,000 Freehold

4 BEDROOMS • ENSUITE TO PRINCIPAL BEDROOM • ENSUITE TO GUEST BEDROOM • GARAGE • CLOSE TO GREEN SPACE • CONSERVATORY

EXPLORER - Positioned in the heart of the highly sought-after, family-friendly Beggarwood community, this exceptional home offers an abundance of space, style, and modern comfort across three well-appointed floors. Thoughtfully enhanced with a professionally converted loft, the property now boasts a stunning principal suite, complete with a luxurious, fully tiled en-suite, creating a private sanctuary at the top of the home. Council Tax band: D

Tenure: Freehold

- 4 BEDROOMS
- ENSUITE TO PRINCIPAL
  BEDROOM
- ENSUITE TO GUEST
  BEDROOM
- GARAGE
- CLOSE TO GREEN
  SPACE
- , CONSERVATORY