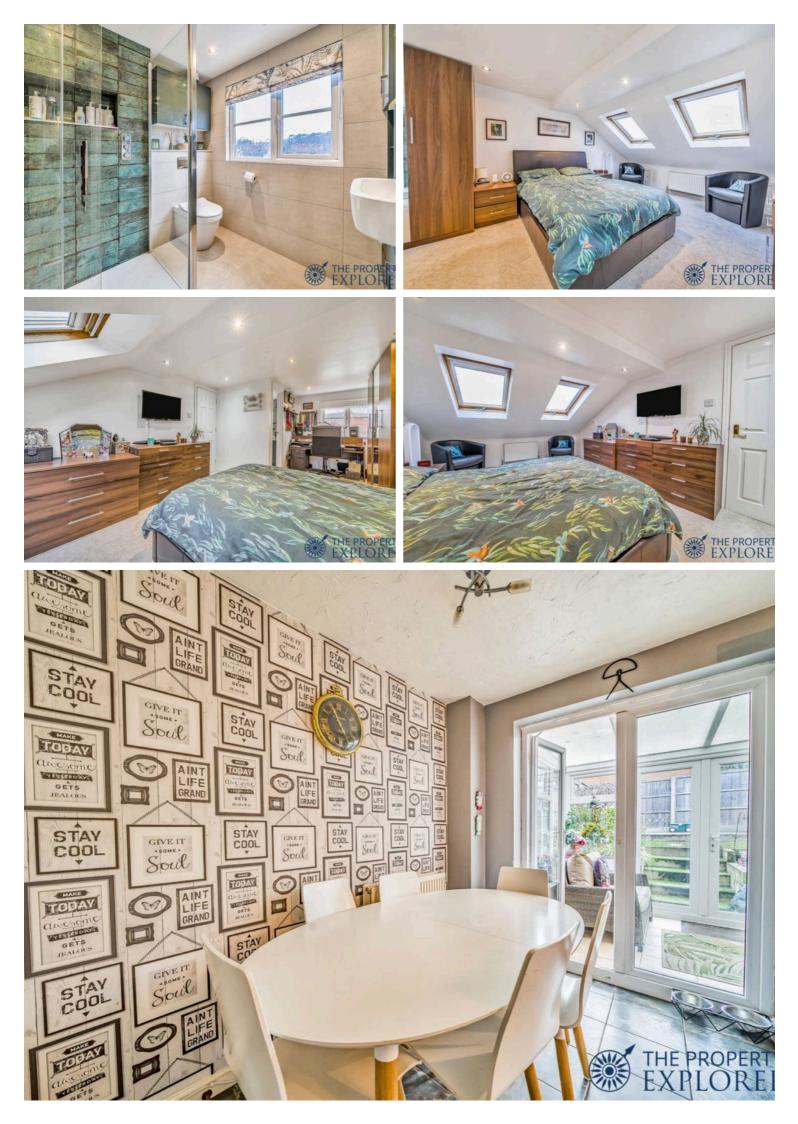

## 21 Arcadia Close, Beggarwood - RG22 4AJ £385,000 Freehold

4 BEDROOMS • ENSUITE TO PRINCIPAL BEDROOM • ENSUITE TO GUEST BEDROOM • GARAGE • CLOSE TO GREEN SPACE • CONSERVATORY

EXPLORER - Positioned in the heart of the highly sought-after, family-friendly Beggarwood community, this exceptional home offers an abundance of space, style, and modern comfort across three well-appointed floors. Thoughtfully enhanced with a professionally converted loft, the property now boasts a stunning principal suite, complete with a luxurious, fully tiled en-suite, creating a private sanctuary at the top of the home. Council Tax band: D