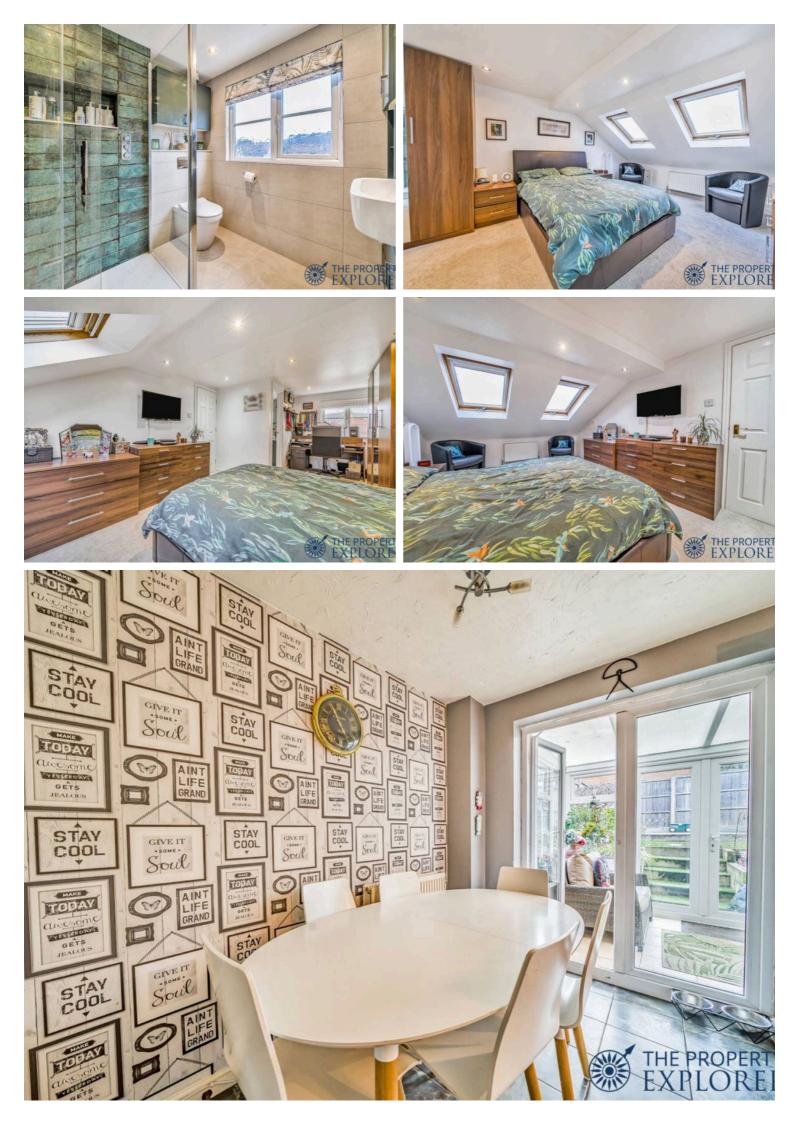

## 21 Arcadia Close, Beggarwood - RG22 4AJ £425,000 Freehold

4 BEDROOMS • ENSUITE TO PRINCIPAL BEDROOM • ENSUITE TO GUEST BEDROOM • GARAGE • CLOSE TO GREEN SPACE • CONSERVATORY

EXPLORER - Positioned in the heart of the highly sought-after, family-friendly Beggarwood community, this exceptional home offers an abundance of space, style, and modern comfort across three well-appointed floors. Thoughtfully enhanced with a professionally converted loft, the property now boasts a stunning principal suite, complete with a luxurious, fully tiled en-suite, creating a private sanctuary at the top of the home. Council Tax band: D

Tenure: Freehold

- 4 BEDROOMS
- ENSUITE TO PRINCIPAL
  BEDROOM
- ENSUITE TO GUEST
  BEDROOM
- GARAGE
- CLOSE TO GREEN
  SPACE
- , CONSERVATORY