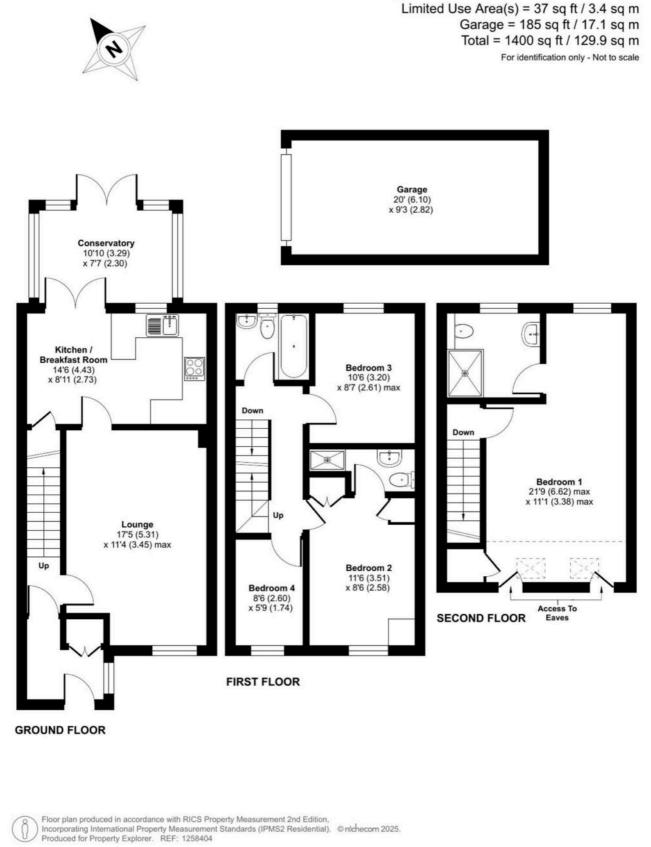

## Arcadia Close, Beggarwood, Basingstoke, RG22

Approximate Area = 1178 sq ft / 109.4 sq m

You can include any text here. The text can be modified upon generating your brochure.