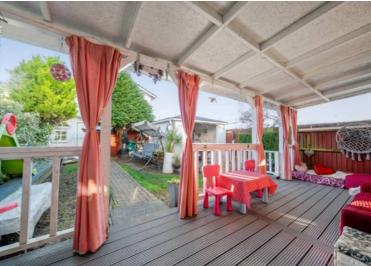

## Tintern Close, Basingstoke - RG24 9HF

£339,000 Freehold

Spacious & Well-Designed – Two generously sized bedrooms with built-in wardrobes, plus a good-sized single room • Luxury Bathroom – Relax in a corner bath with a jacuzzi and an overhead shower. • Beautiful Outdoor Spaces – Enjoy an east-facing front garden and a southwest-facing back garden, offering sunshine throughout the day • Pond with Fish & Fountain – The perfect spot for peaceful moments • American-Style Veranda – A welcoming outdoor space to unwind • Two Good Sized Reception Rooms • Gas Central Heating • ideal Family Home

Modern Family Bathroom – Featuring a corner bath with jacuzzi jets and an overhead shower.

Well-Equipped Kitchen – Offering ample storage and workspace, with space for

- Spacious & Well-Designed
- Luxury Bathroom
- Beautiful Outdoor Spaces
- Pond with Fish & Fountain
- American-Style Veranda
- Two Good Sized Reception Rooms
- Gas Central Heating
- ideal Family Home