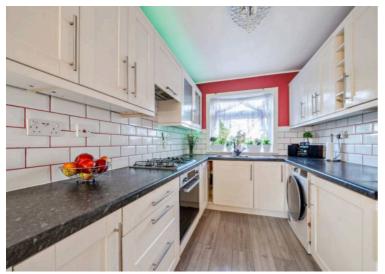

Modern Family Bathroom – Featuring a corner bath with jacuzzi jets and an overhead shower.

Well-Equipped Kitchen – Offering ample storage and workspace, with space for

- Spacious & Well-Designed
- Luxury Bathroom
- Beautiful Outdoor Spaces
- Pond with Fish & Fountain
- American-Style Veranda
- Two Good Sized Reception Rooms
- Gas Central Heating
- ideal Family Home