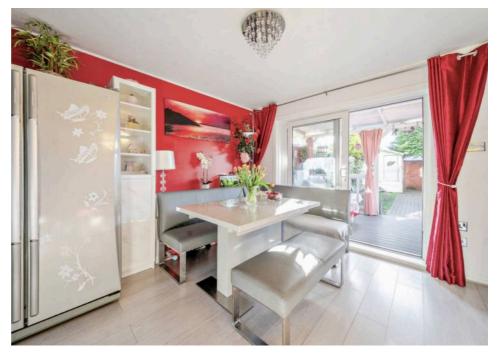

## Key Features:

Spacious Living Areas – The home benefits from a bright and airy lounge with patio doors leading to the garden, a separate dining area, and a practical study space.

Three Bedrooms – Two well-proportioned double bedrooms with built-in storage, plus a comfortable single room.

Modern Family Bathroom – Featuring a corner bath with jacuzzi jets and an overhead shower.

Well-Equipped Kitchen – Offering ample storage and workspace, with space for

- Spacious & Well-Designed
- Luxury Bathroom
- Beautiful Outdoor Spaces
- Pond with Fish & Fountain
- American-Style Veranda
- Two Good Sized Reception Rooms
- Gas Central Heating
- ideal Family Home