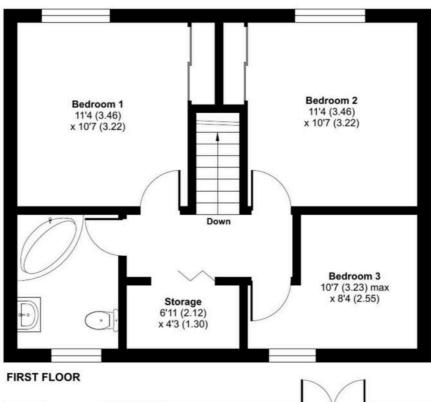

## Tintern Close, Basingstoke, RG24

Approximate Area = 996 sq ft / 92.5 sq m For identification only - Not to scale

Floor plan produced in accordance with RICS Property Measurement 2nd Edition, Incorporating International Property Measurement Standards (IPMS2 Residential). © nichecom 2025. Produced for Property Explorer. REF: 1256344