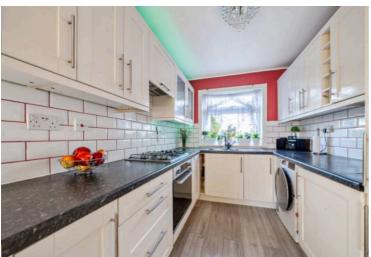

Modern Family Bathroom – Featuring a corner bath with jacuzzi jets and an overhead shower.

Well-Equipped Kitchen – Offering ample storage and workspace, with space for

- Spacious & Well-Designed
- Luxury Bathroom
- Beautiful Outdoor Spaces
- Pond with Fish & Fountain
- American-Style Veranda
- Two Good Sized Reception Rooms
- Gas Central Heating
- ideal Family Home