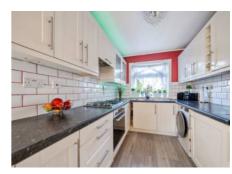

Modern Family Bathroom – Featuring a corner bath with jacuzzi jets and an overhead shower.

Well-Equipped Kitchen – Offering ample storage and workspace, with space for

- Spacious & Well-Designed
- Luxury Bathroom
- Beautiful Outdoor Spaces
- Pond with Fish & Fountain
- American-Style Veranda
- Two Good Sized Reception Rooms
- Gas Central Heating
- ideal Family Home