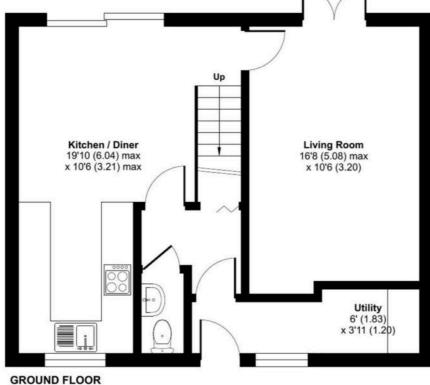

## Tintern Close, Basingstoke, RG24

Approximate Area = 996 sq ft / 92.5 sq m For identification only - Not to scale

Floor plan produced in accordance with RICS Property Measurement 2nd Edition, Incorporating International Property Measurement Standards (IPMS2 Residential). © nichecom 2025. Produced for Property Explorer. REF: 1256344