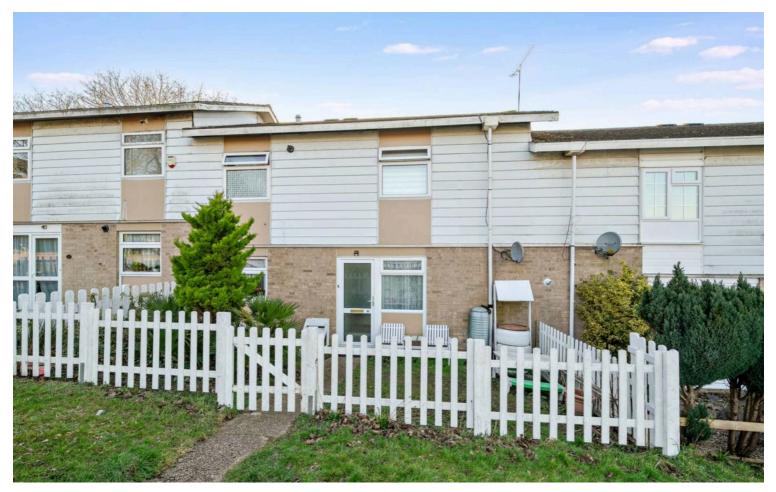

## Tintern Close, Basingstoke - RG24 9HF

£339,000 Freehold

Spacious & Well-Designed – Two generously sized bedrooms with built-in wardrobes, plus a good-sized single room • Luxury Bathroom – Relax in a corner bath with a jacuzzi and an overhead shower. • Beautiful Outdoor Spaces – Enjoy an east-facing front garden and a southwest-facing back garden, offering sunshine throughout the day • Pond with Fish & Fountain – The perfect spot for peaceful moments • American-Style Veranda – A welcoming outdoor space to unwind • Two Good Sized Reception Rooms • Gas Central Heating • ideal Family Home

## Key Features:

Spacious Living Areas – The home benefits from a bright and airy lounge with patio doors leading to the garden, a separate dining area, and a practical study space.

Three Bedrooms – Two well-proportioned double bedrooms with built-in storage, plus a comfortable single room.