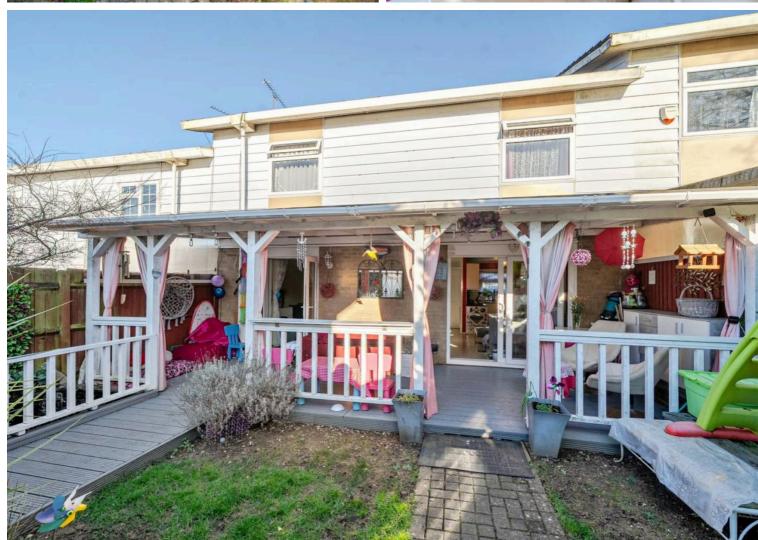

## Tintern Close, Basingstoke - RG24 9HF

£339,000 Freehold

Spacious & Well-Designed – Two generously sized bedrooms with built-in wardrobes, plus a good-sized single room • Luxury Bathroom – Relax in a corner bath with a jacuzzi and an overhead shower. • Beautiful Outdoor Spaces – Enjoy an east-facing front garden and a southwest-facing back garden, offering sunshine throughout the day • Pond with Fish & Fountain – The perfect spot for peaceful moments • American-Style Veranda – A welcoming outdoor space to unwind • Two Good Sized Reception Rooms • Gas Central Heating • ideal Family Home

Modern Family Bathroom – Featuring a corner bath with jacuzzi jets and an overhead shower.

Well-Equipped Kitchen – Offering ample storage and workspace, with space for

- Spacious & Well-Designed
- Luxury Bathroom
- Beautiful Outdoor Spaces
- Pond with Fish & Fountain
- American-Style Veranda
- Two Good Sized Reception Rooms
- Gas Central Heating
- ideal Family Home