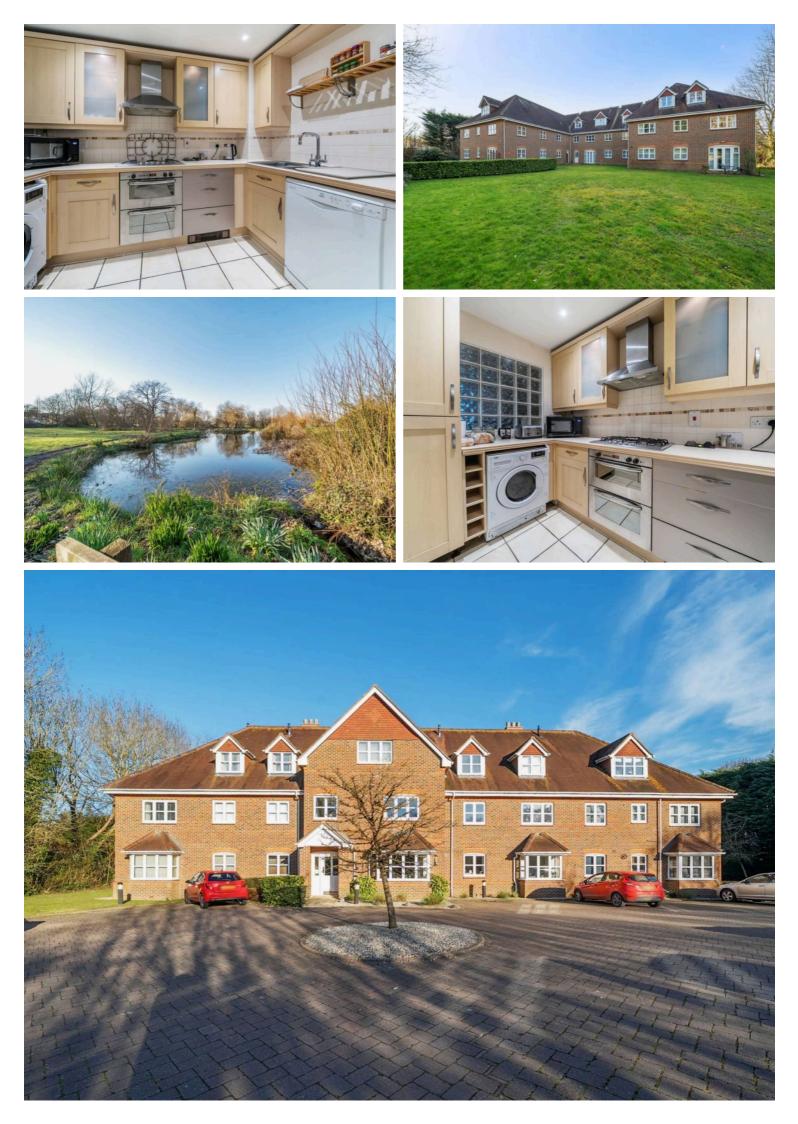

Wessex Grange Reading Road, Sherfield-On-Loddon -RG27 0ER

## £190,000 Leasehold

101 year lease • £1400 p/a service charge • £300 p/a ground rent • boiler annually serviced • 1 allocated parking space

www.thepropertyexplorer.co.uk

Luxurious One bed flat with opulent design and practical living space. Well-appointed bedroom, spa-like bathroom. Tranquil yet convenient location with excellent transport links. Own this gem of elegance and functionality now. Council Tax band: C

Tenure: Leasehold

EPC Energy Efficiency Rating: C

EPC Environmental Impact Rating: B

- 101 year lease
- £1400 p/a service charge
- £300 p/a ground rent
- boiler annually serviced
- 1 allocated parking space