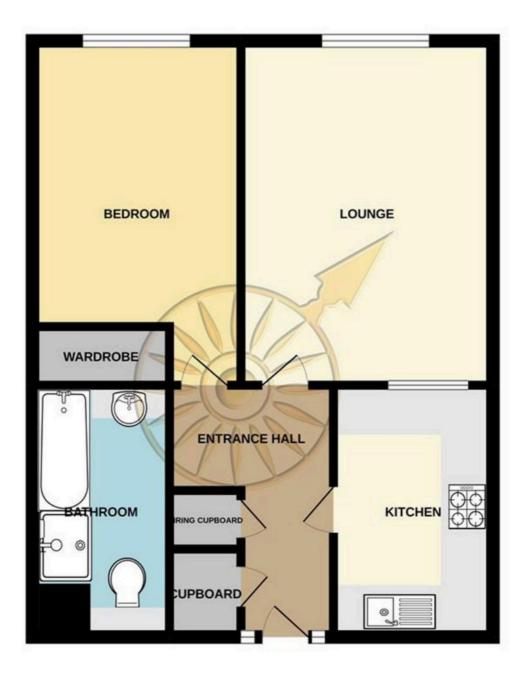

TOTAL FLOOR AREA : 517 sq.ft. (48.0 sq.m.) approx. Whilst every attempt has been made to ensure the accuracy of the floorplan contained here, measurements of doors, windows, rooms and any other items are approximate and no responsibility is taken for any error, omission or mis-statement. This plan is to illustrative purposes only and should be used as such by any prospective purchaser. The services, systems and appliances shown have not been tested and no guarantee as to their operability or efficiency can be given. Made with Metropix ©2022