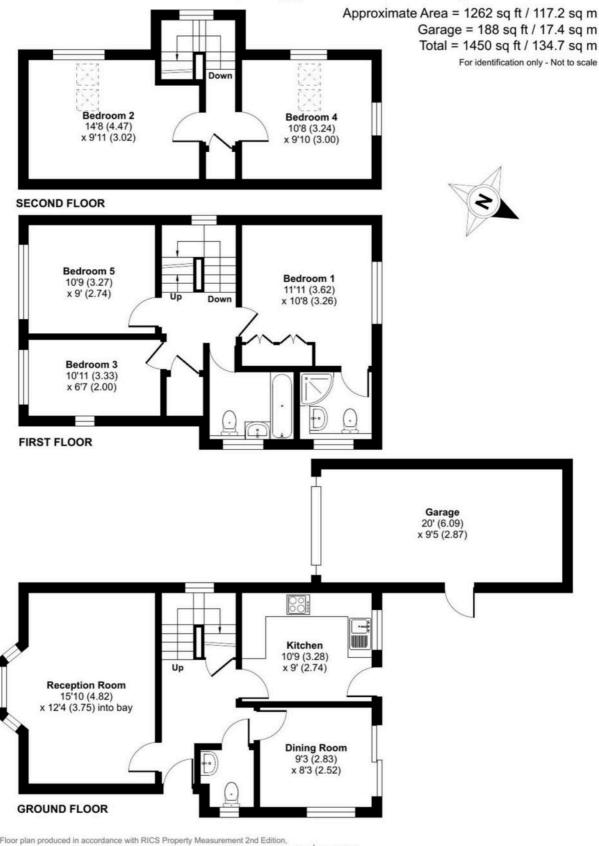

## Camford Close, Beggarwood, Basingstoke, RG22

Floor plan produced in accordance with RICS Property Measurement 2nd Edition, Incorporating International Property Measurement Standards (IPMS2 Residential). © n/checom 2025. Produced for Property Explorer. REF: 1251428