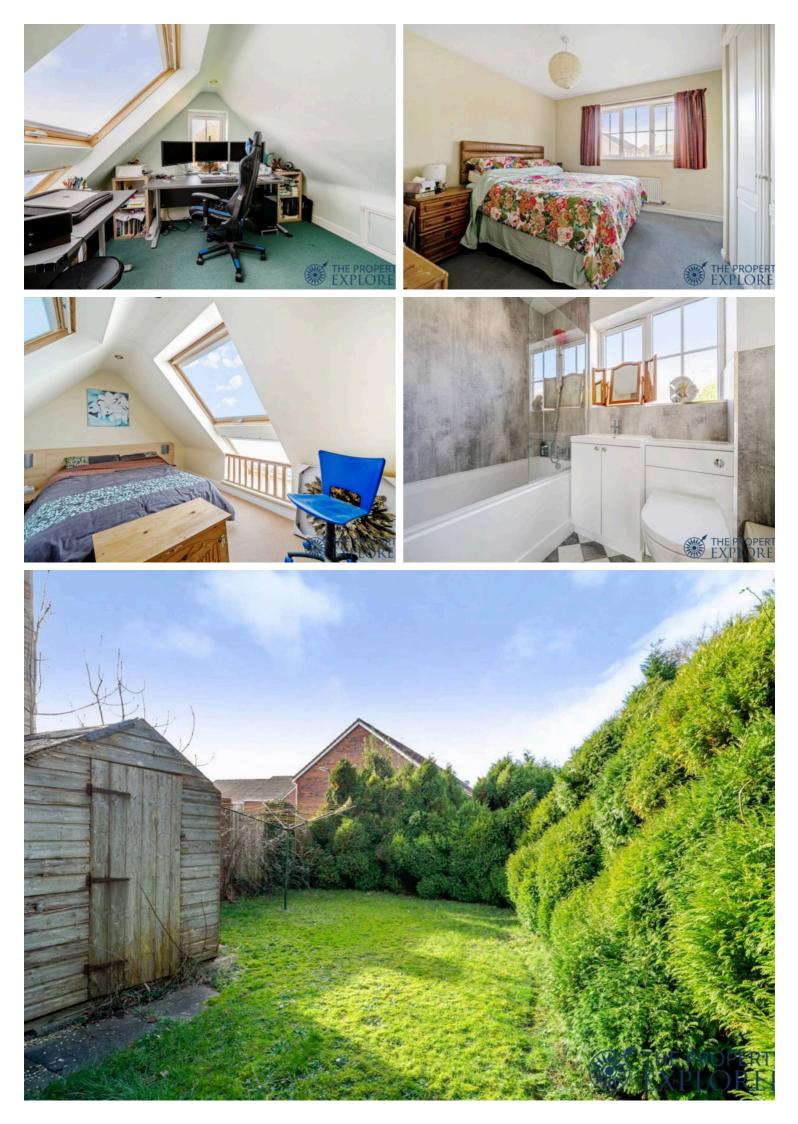

## Camford Close, Beggarwood - RG22 4UJ £500,000 Freehold

5 BEDROOMS • EXTENDED LOFT CONVERSION • GARAGE • DRIVEWAY PARKING • ENSUITE TO PRINCIPAL BEDROOM • CLOSE TO GREEN SPACE

www.thepropertyexplorer.co.uk

Nestled in a sought-after family-friendly location, this beautifully extended detached home is a must-see. Offering a perfect blend of space, style, and practicality, it provides everything needed for modern living. With excellent local amenities, green spaces, and schools just moments away, this is an opportunity not to be missed. Viewing is highly recommended.

Council Tax band: E

Tenure: Freehold

EPC Energy Efficiency Rating: C

EPC Environmental Impact Rating:

- , 5 BEDROOMS
- EXTENDED LOFT
  CONVERSION
- , GARAGE
- DRIVEWAY PARKING
- ENSUITE TO PRINCIPAL
  BEDROOM
- CLOSE TO GREEN
  SPACE