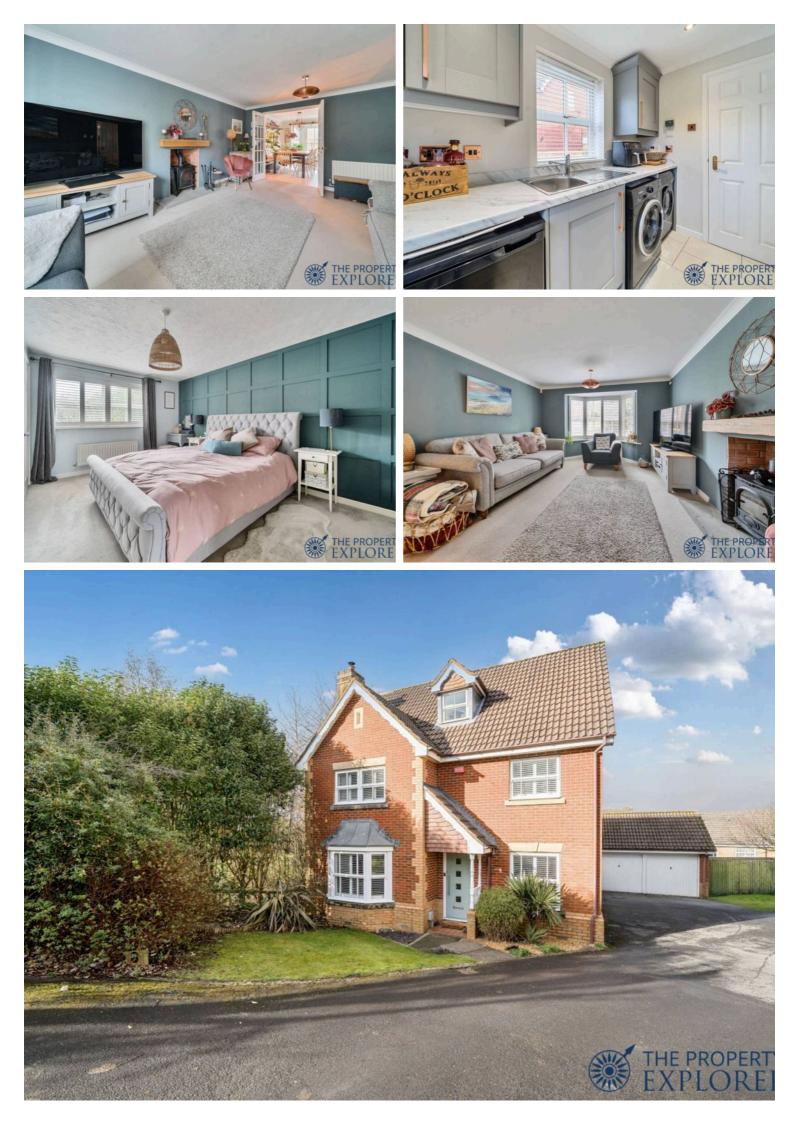

## Firecrest Road, Basingstoke - RG22 5UN £685,000 Freehold

4 BEDROOMS • DOUBLE GARAGE • DOUBLE DRIVEWAY • 3 RECEPTION ROOMS • ENSUITE TO PRINCIPAL BEDROOM • ENSUITE TO GUEST BEDROOM • CLOSE TO GREEN SPACE • PREMIER DEVELOPMENT

EXPLORER - An exceptional detached family home, built by the renowned Bryant Homes, beautifully positioned within the sought-after Gabriel Park development in Kempshott. This immaculate property offers a perfect blend of space, style, and practicality, making it an ideal choice for modern family living.