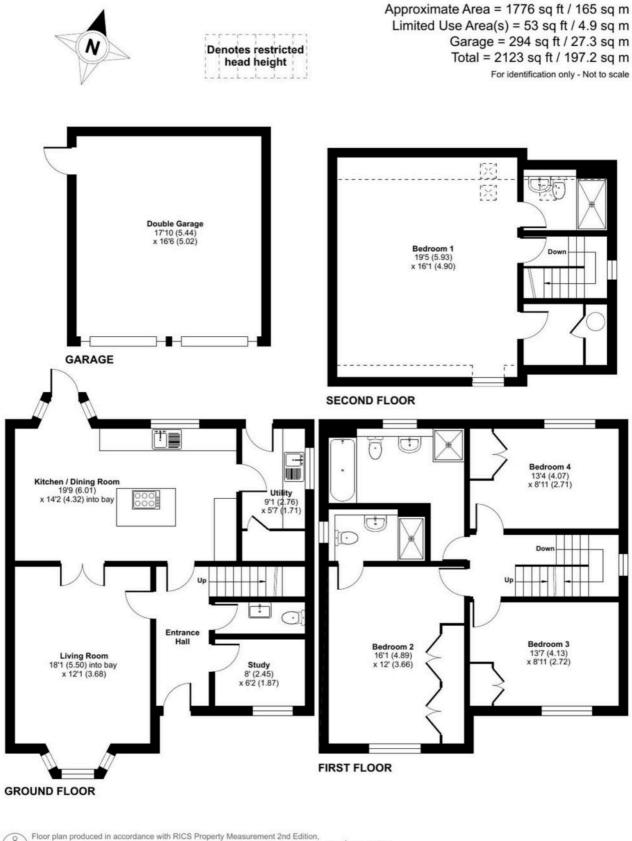

## Firecrest Road, Basingstoke, RG22

Floor plan produced in accordance with RICS Property Measurement 2nd Edition, Incorporating International Property Measurement Standards (IPMS2 Residential). © n/checom 2025. Produced for Property Explorer. REF:1251879