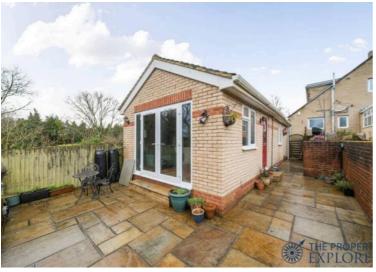

## 91 Old Kempshott Lane, Basingstoke – RG22 5EP £675,000 Freehold

SELF CONTAINED ANNEXE • DETACHED RESIDENCE • GYMNASIUM • GENEROUS PLOT • 3/4 BEDROOMS • OFF ROAD DRIVEWAY PARKING

www.thepropertyexplorer.co.uk

EXPLORER - Spacious Detached Residence with Self-Contained Annexe in a Sought-After Location. Set back behind its own private driveway, this impressive three/four-bedroom detached residence enjoys a generous, tree-lined plot, offering a rare combination of space and privacy. The beautifully landscaped gardens enhance the natural surroundings, creating a peaceful retreat. Council Tax band: F