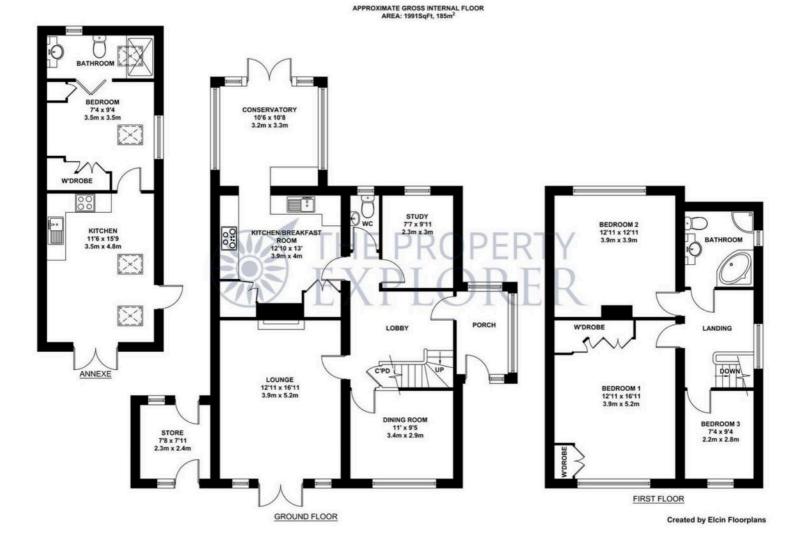

## 91 Old Kempshott Lane, Basingstoke – RG22 5EP £675,000 Freehold

SELF CONTAINED ANNEXE • DETACHED RESIDENCE • GYMNASIUM • GENEROUS PLOT • 3/4 BEDROOMS • OFF ROAD DRIVEWAY PARKING

www.thepropertyexplorer.co.uk

EXPLORER - Spacious Detached Residence with Self-Contained Annexe in a Sought-After Location. Set back behind its own private driveway, this impressive three/four-bedroom detached residence enjoys a generous, tree-lined plot, offering a rare combination of space and privacy. The beautifully landscaped gardens enhance the natural surroundings, creating a peaceful retreat. Council Tax band: F

Tenure: Freehold

- EPC Energy Efficiency Rating: D
- EPC Environmental Impact Rating: D

- SELF CONTAINED ANNEXE
- DETACHED RESIDENCE
- GYMNASIUM
- GENEROUS PLOT
- 3/4 BEDROOMS
- OFF ROAD DRIVEWAY PARKING