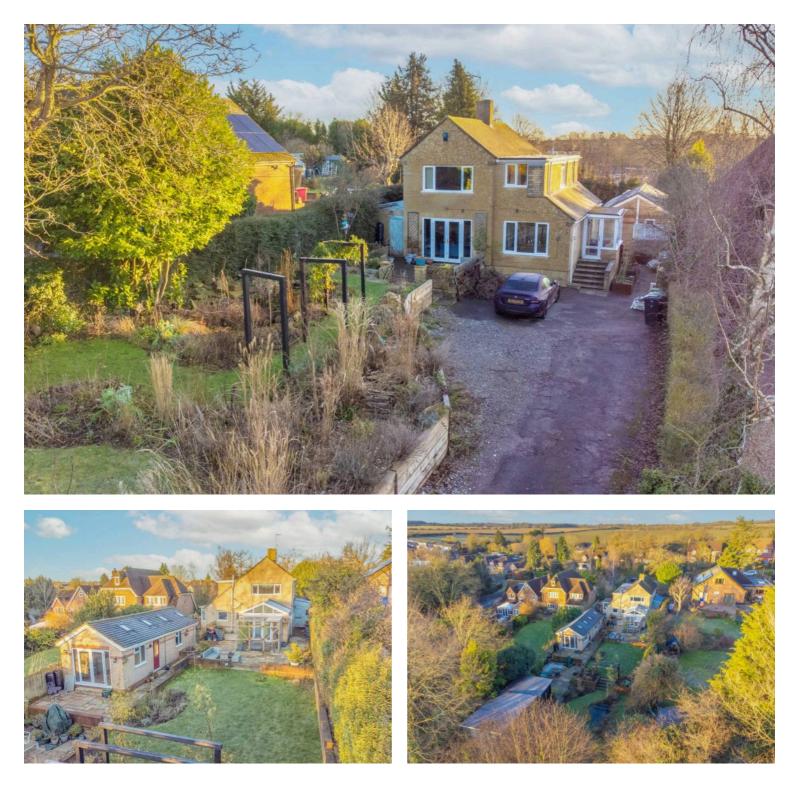

## 91 Old Kempshott Lane, Basingstoke – RG22 5EP £675,000 Freehold

SELF CONTAINED ANNEXE • DETACHED RESIDENCE • GYMNASIUM • GENEROUS PLOT • 3/4 BEDROOMS • OFF ROAD DRIVEWAY PARKING

www.thepropertyexplorer.co.uk

EXPLORER - Spacious Detached Residence with Self-Contained Annexe in a Sought-After Location. Set back behind its own private driveway, this impressive three/four-bedroom detached residence enjoys a generous, tree-lined plot, offering a rare combination of space and privacy. The beautifully landscaped gardens enhance the natural surroundings, creating a peaceful retreat. Council Tax band: F

Tenure: Freehold

- EPC Energy Efficiency Rating: D
- EPC Environmental Impact Rating: D

- SELF CONTAINED ANNEXE
- DETACHED RESIDENCE
- GYMNASIUM
- GENEROUS PLOT
- 3/4 BEDROOMS
- OFF ROAD DRIVEWAY PARKING