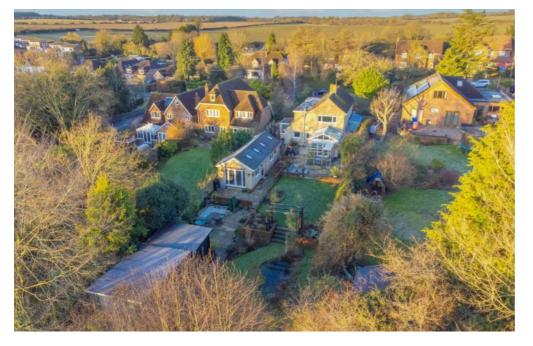

## 91 Old Kempshott Lane, Basingstoke – RG22 5EP £675,000 Freehold

SELF CONTAINED ANNEXE • DETACHED RESIDENCE • GYMNASIUM • GENEROUS PLOT • 3/4 BEDROOMS • OFF ROAD DRIVEWAY PARKING

www.thepropertyexplorer.co.uk

EXPLORER - Spacious Detached Residence with Self-Contained Annexe in a Sought-After Location. Set back behind its own private driveway, this impressive three/four-bedroom detached residence enjoys a generous, tree-lined plot, offering a rare combination of space and privacy. The beautifully landscaped gardens enhance the natural surroundings, creating a peaceful retreat. Council Tax band: F