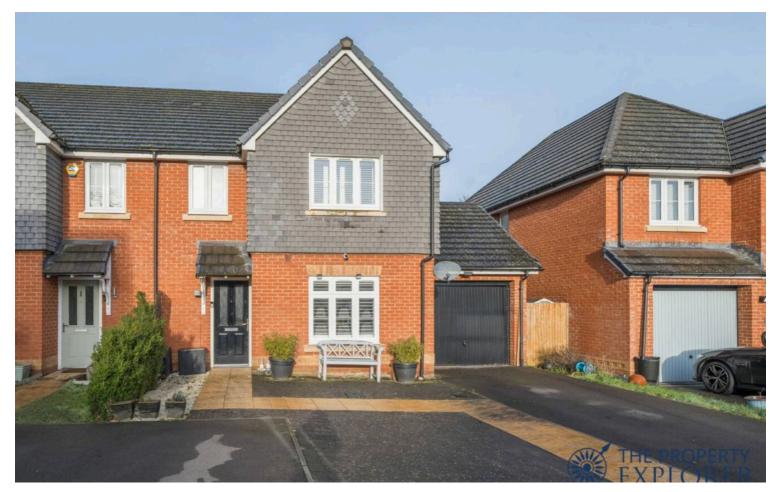

## Longwood Copse Lane, Beggarwood - RG23 7FD

£475,000 Freehold

4 BEDROOMS • LUXURY REFITTED KITCHEN • WALKING DISTANCE TO GREEN SPACE • ENSUITE TO PRINCIPLE BEDROOM • DRIVEWAY PARKING FOR SEVERAL CARS • EPC - B • LANDSCAPED REAR GARDEN • SUITED ONWARD CHAIN

EXPLORER – This impeccably designed, generously sized 4-bedroom home features top-tier upgrades, a meticulously maintained landscaped garden, and ample driveway parking. Ideally located within walking distance of scenic green spaces, it also offers superb commuter access with quick links to M3 Junction 7.