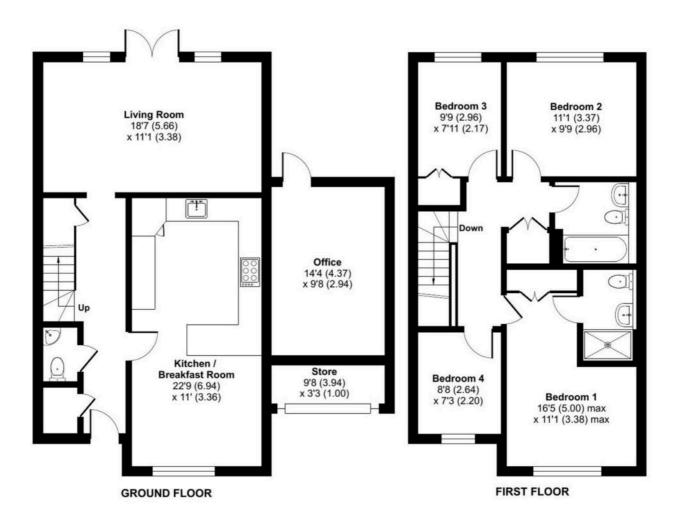

## Longwood Copse Lane, Beggarwood, Basingstoke, RG23

Approximate Area = 1234 sq ft / 114.6 sq m
Office / Store = 170 sq ft / 15.7 sq m
Total = 1404 sq ft / 130.4 sq m
For identification only - Not to scale