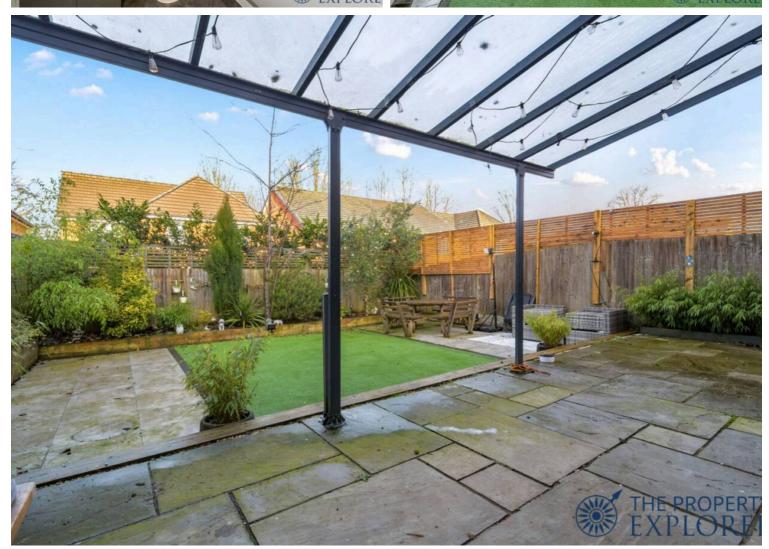

## Longwood Copse Lane, Beggarwood - RG23 7FD

£475,000 Freehold

4 BEDROOMS • LUXURY REFITTED KITCHEN • WALKING DISTANCE TO GREEN SPACE • ENSUITE TO PRINCIPLE BEDROOM • DRIVEWAY PARKING FOR SEVERAL CARS • EPC - B • LANDSCAPED REAR GARDEN • SUITED ONWARD CHAIN

EXPLORER – This impeccably designed, generously sized 4-bedroom home features top-tier upgrades, a meticulously maintained landscaped garden, and ample driveway parking. Ideally located within walking distance of scenic green spaces, it also offers superb commuter access with quick links to M3 Junction 7.

Council Tax band: E

Tenure: Freehold

EPC Energy Efficiency Rating: B

EPC Environmental Impact Rating: B

- 4 BEDROOMS
- LUXURY REFITTED KITCHEN
- WALKING DISTANCE TO GREEN SPACE
- ENSUITE TO PRINCIPLE BEDROOM
- DRIVEWAY PARKING FOR SEVERAL CARS
- EPC B
- LANDSCAPED REAR GARDEN
- SUITED ONWARD CHAIN