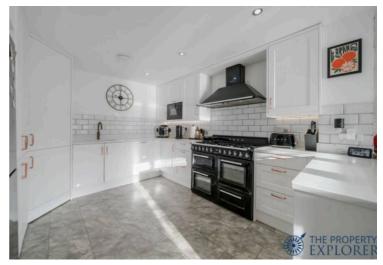

## Longwood Copse Lane, Beggarwood - RG23 7FD

£475,000 Freehold

4 BEDROOMS • LUXURY REFITTED KITCHEN • WALKING DISTANCE TO GREEN SPACE • ENSUITE TO PRINCIPLE BEDROOM • DRIVEWAY PARKING FOR SEVERAL CARS • EPC - B • LANDSCAPED REAR GARDEN • SUITED ONWARD CHAIN

Council Tax band: E

Tenure: Freehold

EPC Energy Efficiency Rating: B

EPC Environmental Impact Rating: B

- 4 BEDROOMS
- LUXURY REFITTED KITCHEN
- WALKING DISTANCE TO GREEN SPACE
- ENSUITE TO PRINCIPLE BEDROOM
- DRIVEWAY PARKING FOR SEVERAL CARS
- EPC B
- LANDSCAPED REAR GARDEN
- SUITED ONWARD CHAIN