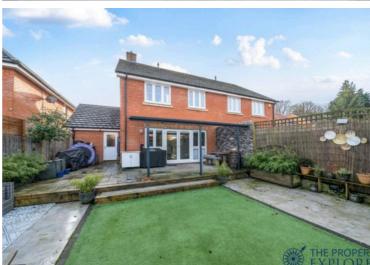

## Longwood Copse Lane, Beggarwood - RG23 7FD

£475,000 Freehold

4 BEDROOMS • LUXURY REFITTED KITCHEN • WALKING DISTANCE TO GREEN SPACE • ENSUITE TO PRINCIPLE BEDROOM • DRIVEWAY PARKING FOR SEVERAL CARS • EPC - B • LANDSCAPED REAR GARDEN • SUITED ONWARD CHAIN

EXPLORER – This impeccably designed, generously sized 4-bedroom home features top-tier upgrades, a meticulously maintained landscaped garden, and ample driveway parking. Ideally located within walking distance of scenic green spaces, it also offers superb commuter access with quick links to M3 Junction 7.

Council Tax band: E

Tenure: Freehold

EPC Energy Efficiency Rating: B

EPC Environmental Impact Rating: B

- 4 BEDROOMS
- LUXURY REFITTED KITCHEN
- WALKING DISTANCE TO GREEN SPACE
- ENSUITE TO PRINCIPLE BEDROOM
- DRIVEWAY PARKING FOR SEVERAL CARS
- EPC B
- LANDSCAPED REAR GARDEN
- SUITED ONWARD CHAIN