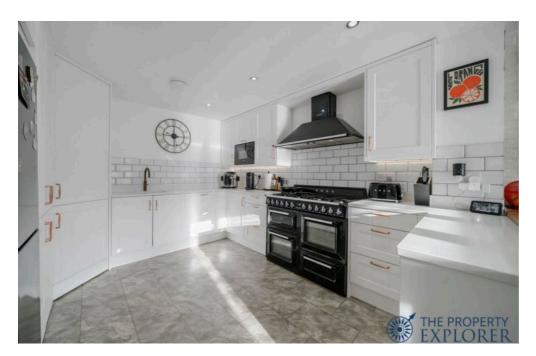

## Longwood Copse Lane, Beggarwood - RG23 7FD

£475,000 Freehold

4 BEDROOMS • LUXURY REFITTED KITCHEN • WALKING DISTANCE TO GREEN SPACE • ENSUITE TO PRINCIPLE BEDROOM • DRIVEWAY PARKING FOR SEVERAL CARS • EPC - B • LANDSCAPED REAR GARDEN • SUITED ONWARD CHAIN

EXPLORER – This impeccably designed, generously sized 4-bedroom home features top-tier upgrades, a meticulously maintained landscaped garden, and ample driveway parking. Ideally located within walking distance of scenic green spaces, it also offers superb commuter access with quick links to M3 Junction 7.

Council Tax band: E

Tenure: Freehold

EPC Energy Efficiency Rating: B

EPC Environmental Impact Rating: B

- 4 BEDROOMS
- LUXURY REFITTED KITCHEN
- WALKING DISTANCE TO GREEN SPACE
- ENSUITE TO PRINCIPLE BEDROOM
- DRIVEWAY PARKING FOR SEVERAL CARS
- EPC B
- LANDSCAPED REAR GARDEN
- SUITED ONWARD CHAIN