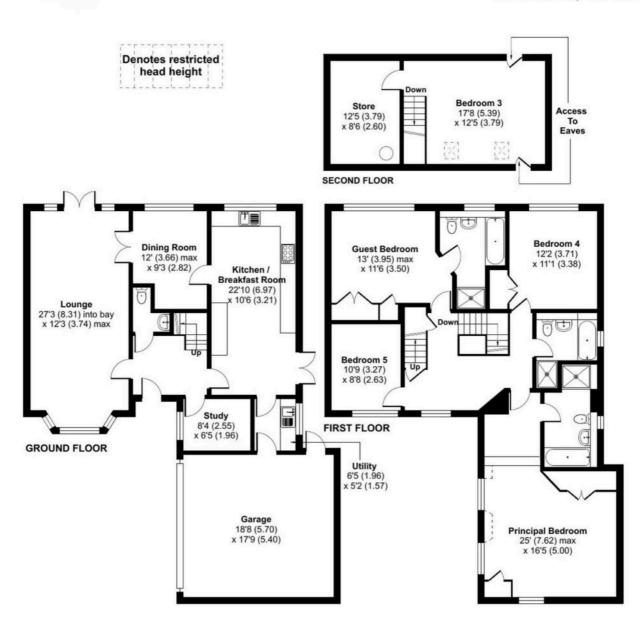

## Morris Rise, Chineham, Basingstoke, RG24

Approximate Area = 2415 sq ft / 224.3 sq m Limited Use Area(s) = 5 sq ft / 0.4 sq m Garage = 331 sq ft / 30.7 sq m Total = 2751 sq ft / 255.5 sq m

For identification only - Not to scale