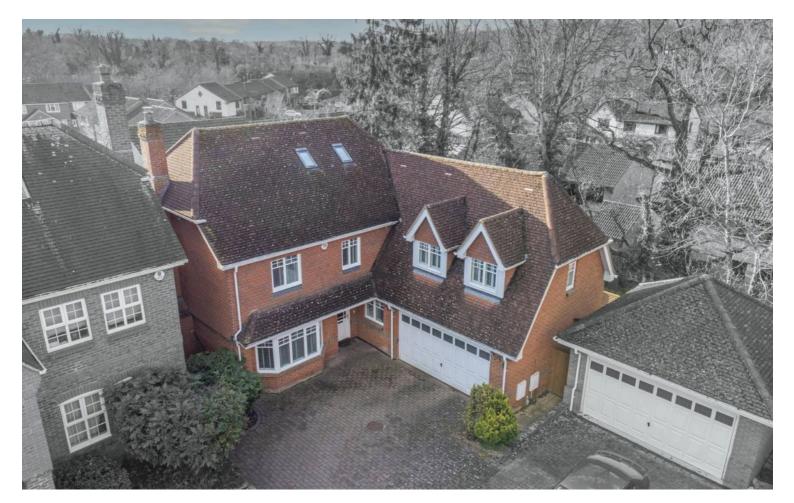

## Morris Rise, Chineham - RG24 8LD

£725,000 Freehold

5 SPACIOUS BEDROOMS • SEPARATE STUDY • ENSUITE TO GUEST BEDROOM • CLOSE TO EXCELLENT LOCAL SCHOOLING • DOUBLE GARAGE • ENSUITE TO PRINCIPAL BEDROOM • PREMIER LOCATION • A33 / M4 TRANSPORT LINKS

EXPLORER - Substantial Five Bedroom Detached Family Home in a Quiet Cul-De-Sac Location. This impressive five-bedroom detached home, set over three floors, offers spacious living and a high level of privacy, located within a small cul-de-sac off Reading Road. The property boasts generously sized accommodation, ideal for family living and entertaining. Council Tax band: G