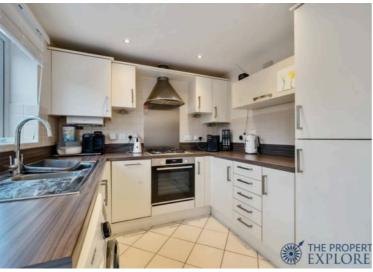

## Dorset Crescent, Basingstoke - RG22 5DU

Offers Over £335,000 Freehold

2 DOUBLE BEDROOMS • KARNDEAN FLOORING • SOUTH FACING GARDEN • ALLOCATED PARKING • REPLACED BOILER • FIRST TIME BUYERS

Spacious & Modern 2-Bedroom Home with a 3-Bedroom Footprint Situated in a quiet and sought-after neighbourhood. Council Tax band: C