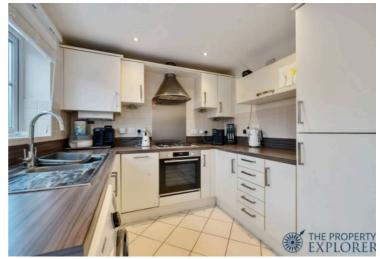

## Dorset Crescent, Basingstoke - RG22 5DU

Offers Over £335,000 Freehold

2 DOUBLE BEDROOMS • KARNDEAN FLOORING • SOUTH FACING GARDEN • ALLOCATED PARKING • REPLACED BOILER • FIRST TIME BUYERS

Spacious & Modern 2-Bedroom Home with a 3-Bedroom Footprint Situated in a quiet and sought-after neighbourhood. Council Tax band: C

Tenure: Freehold

EPC Energy Efficiency Rating: C

- 2 DOUBLE BEDROOMS
- KARNDEAN FLOORING
- SOUTH FACING GARDEN
- ALLOCATED PARKING
- REPLACED BOILER
- FIRST TIME BUYERS