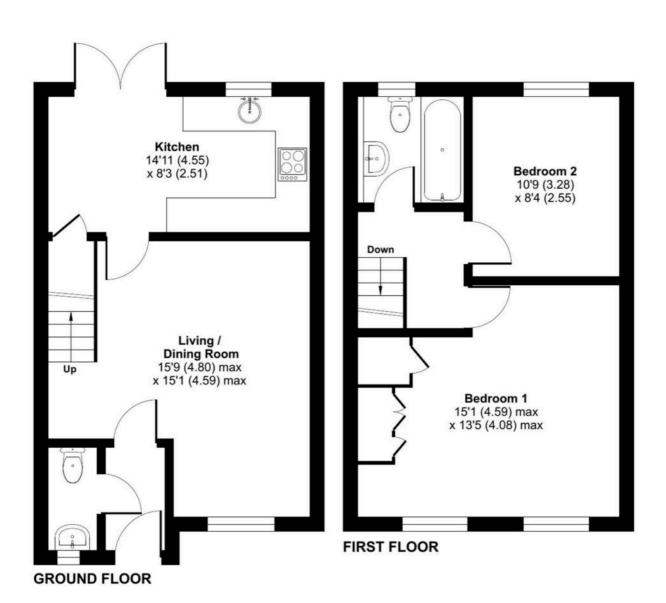

## Dorset Crescent, Basingstoke, RG22

Approximate Area = 729 sq ft / 67.7 sq m

For identification only - Not to scale

Floor plan produced in accordance with RICS Property Measurement 2nd Edition, Incorporating International Property Measurement Standards (IPMS2 Residential). © nichecom 2025. Produced for Property Explorer. REF: 1247235