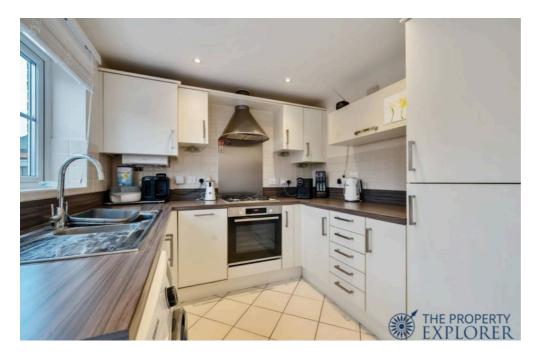

## Dorset Crescent, Basingstoke - RG22 5DU

Offers Over £335,000 Freehold

2 DOUBLE BEDROOMS • KARNDEAN FLOORING • SOUTH FACING GARDEN • ALLOCATED PARKING • REPLACED BOILER • FIRST TIME BUYERS

Spacious & Modern 2-Bedroom Home with a 3-Bedroom Footprint Situated in a quiet and sought-after neighbourhood. Council Tax band: C

Tenure: Freehold

EPC Energy Efficiency Rating: C

- 2 DOUBLE BEDROOMS
- KARNDEAN FLOORING
- SOUTH FACING GARDEN
- ALLOCATED PARKING
- REPLACED BOILER
- FIRST TIME BUYERS