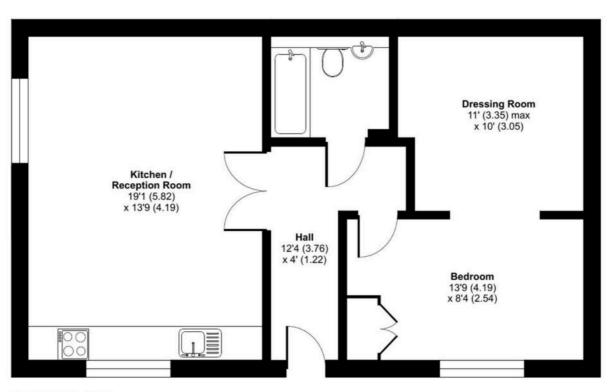

## Cliddesden Road, RG21

Approximate Area = 629 sq ft / 58.4 sq m

For identification only - Not to scale

**GROUND FLOOR** 

Floor plan produced in accordance with RICS Property Measurement Standards incorporating International Property Measurement Standards (IPMS2 Residential). © ntchecom 2023. Produced for Property Explorer. REF: 1006417