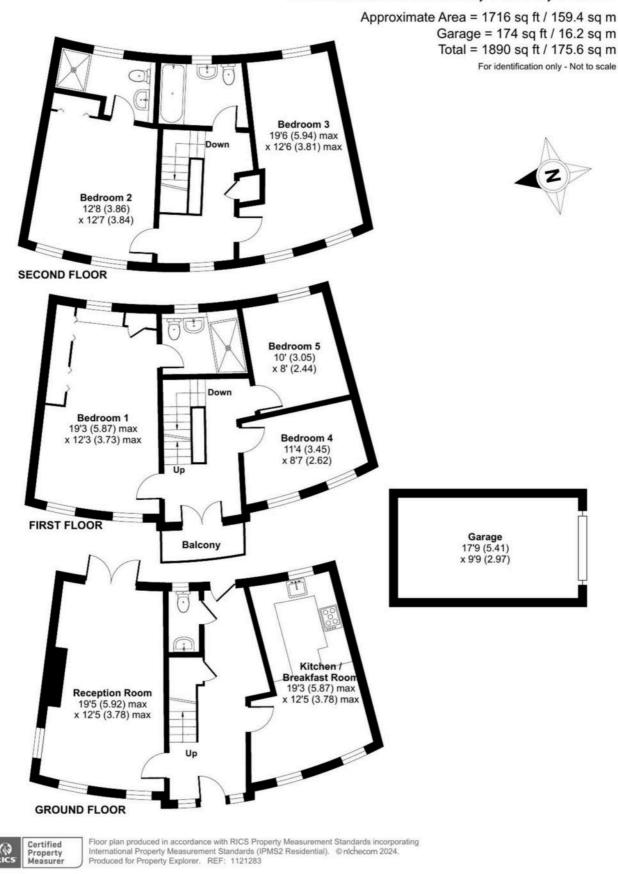

EXPLORER – Exceptional and substantial 5-bedroom Regency home, expertly built by Croudace, offering spacious and versatile living throughout. Immaculately presented with elegant décor and impressive curb appeal. A perfect family home. Viewings highly recommended. Council Tax band: E

Tenure: Freehold

EPC Energy Efficiency Rating: C

EPC Environmental Impact Rating: C

- 5 BEDROOMS
- ENSUITE TO GUEST BEDROOM
- ENSUITE TO MAIN BEDROOM
- REMODELLED LUXURY KITCHEN
- CROUDACE BUILT REGENCY
- NEW BOILER MARCH 2023
- TAX BAND E
- VIDEO TOUR