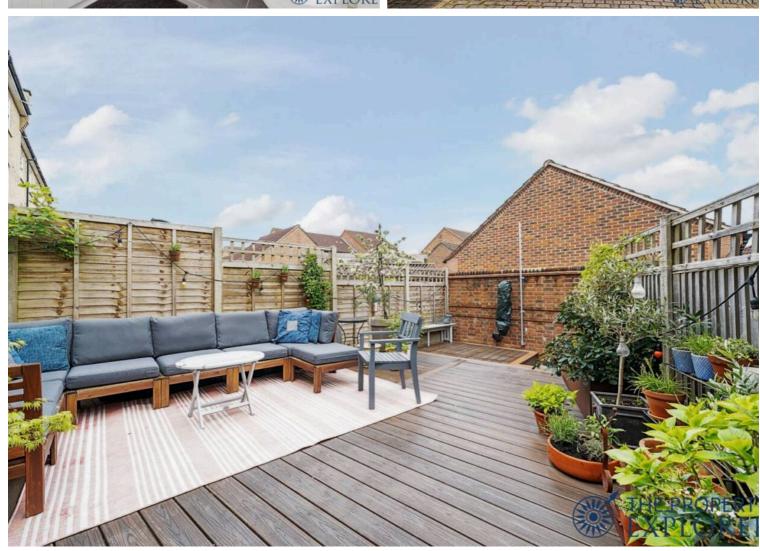

EXPLORER – Exceptional and substantial 5-bedroom Regency home, expertly built by Croudace, offering spacious and versatile living throughout. Immaculately presented with elegant décor and impressive curb appeal. A perfect family home. Viewings highly recommended. Council Tax band: E

Tenure: Freehold

EPC Energy Efficiency Rating: C

EPC Environmental Impact Rating: C

- 5 BEDROOMS
- ENSUITE TO GUEST BEDROOM
- ENSUITE TO MAIN BEDROOM
- REMODELLED LUXURY KITCHEN
- CROUDACE BUILT REGENCY
- NEW BOILER MARCH 2023
- TAX BAND E
- VIDEO TOUR