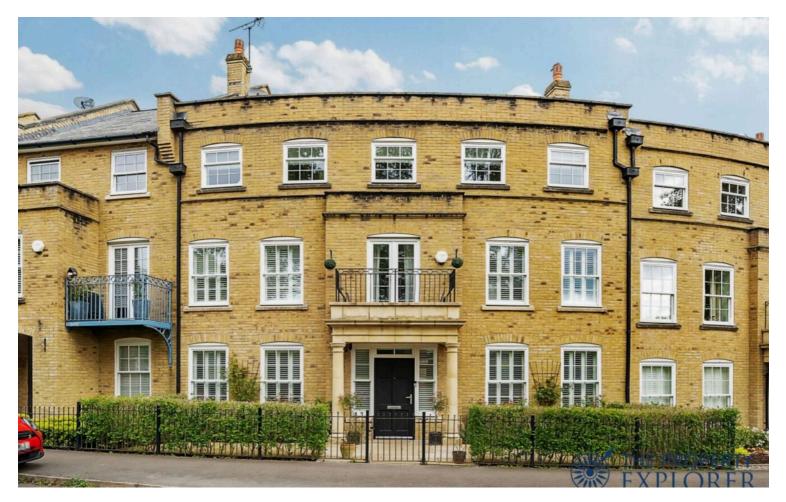

## Rockbourne Road, Sherfield-On-Loddon - RG27 OSR

Offers Over £550,000 Freehold

5 BEDROOMS • ENSUITE TO GUEST BEDROOM • ENSUITE TO MAIN BEDROOM • REMODELLED LUXURY KITCHEN • CROUDACE BUILT REGENCY • NEW BOILER MARCH 2023 • TAX BAND - E • VIDEO TOUR

EXPLORER – Exceptional and substantial 5-bedroom Regency home, expertly built by Croudace, offering spacious and versatile living throughout. Immaculately presented with elegant décor and impressive curb appeal. A perfect family home. Viewings highly recommended. Council Tax band: E