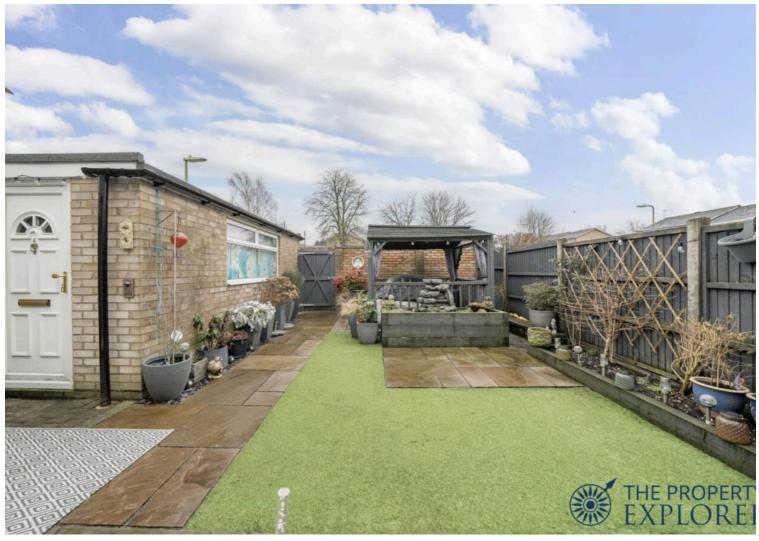

## West Ham Close, Basingstoke - RG22 6PH £300,000 Freehold

3 DOUBLE BEDROOMS • RE-FITTED KITCHEN • LANDSCAPED REAR GARDEN WITH OUTBUILDING • REPLACED BOILER • REPLACED FRONT DOOR • IDEAL FIRST TIME PURCHASE • OFF ROAD PARKING • DOWNSTAIRS WC

www.thepropertyexplorer.co.uk

EXPLORER - Beautifully updated and extended, this well-appointed threebedroom house features a modern kitchen, spacious living areas, and offstreet parking. An ideal first time purchase. Council Tax band: C

Tenure: Freehold

EPC Energy Efficiency Rating: D

EPC Environmental Impact Rating: E

- 3 DOUBLE BEDROOMS
- RE-FITTED KITCHEN
- LANDSCAPED REAR GARDEN WITH
  OUTBUILDING
- REPLACED BOILER
- REPLACED FRONT DOOR
- IDEAL FIRST TIME PURCHASE
- OFF ROAD PARKING
- DOWNSTAIRS WC