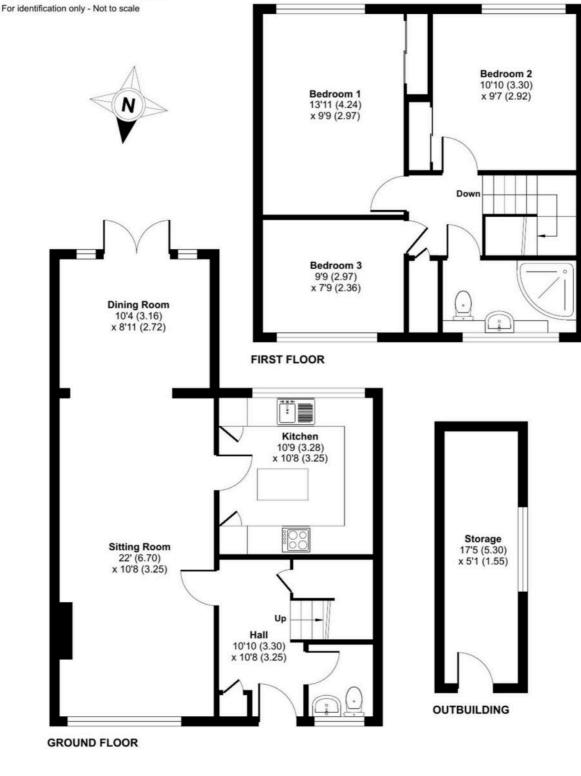

## West Ham Close, Basingstoke, RG22

Approximate Area = 1053 sq ft / 97.8 sq m Outbuilding = 88 sq ft / 8.2 sq m Total = 1141 sq ft / 106 sq m

Floor plan produced in accordance with RICS Property Measurement 2nd Edition, Incorporating International Property Measurement Standards (IPMS2 Residential). © ntchecom 2025. Produced for Property Explorer. REF1244345