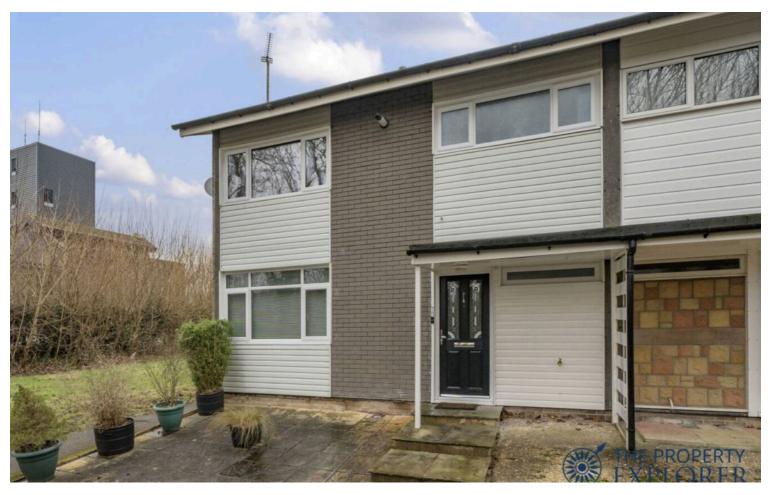

## West Ham Close, Basingstoke - RG22 6PH £300,000 Freehold

3 DOUBLE BEDROOMS • RE-FITTED KITCHEN • LANDSCAPED REAR GARDEN WITH OUTBUILDING • REPLACED BOILER • REPLACED FRONT DOOR • IDEAL FIRST TIME PURCHASE • OFF ROAD PARKING • DOWNSTAIRS WC

www.thepropertyexplorer.co.uk

EXPLORER - Beautifully updated and extended, this well-appointed threebedroom house features a modern kitchen, spacious living areas, and offstreet parking. An ideal first time purchase. Council Tax band: C

Tenure: Freehold

EPC Energy Efficiency Rating: D

EPC Environmental Impact Rating: E

- 3 DOUBLE BEDROOMS
- RE-FITTED KITCHEN
- LANDSCAPED REAR GARDEN WITH
  OUTBUILDING
- REPLACED BOILER
- REPLACED FRONT DOOR
- IDEAL FIRST TIME PURCHASE
- OFF ROAD PARKING
- DOWNSTAIRS WC