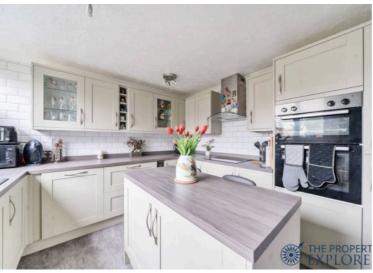

## West Ham Close, Basingstoke - RG22 6PH £300,000 Freehold

3 DOUBLE BEDROOMS • RE-FITTED KITCHEN • LANDSCAPED REAR GARDEN WITH OUTBUILDING • REPLACED BOILER • REPLACED FRONT DOOR • IDEAL FIRST TIME PURCHASE • OFF ROAD PARKING • DOWNSTAIRS WC

Tenure: Freehold

EPC Energy Efficiency Rating: D

EPC Environmental Impact Rating: E

- 3 DOUBLE BEDROOMS
- RE-FITTED KITCHEN
- LANDSCAPED REAR GARDEN WITH
  OUTBUILDING
- REPLACED BOILER
- REPLACED FRONT DOOR
- IDEAL FIRST TIME PURCHASE
- OFF ROAD PARKING
- DOWNSTAIRS WC