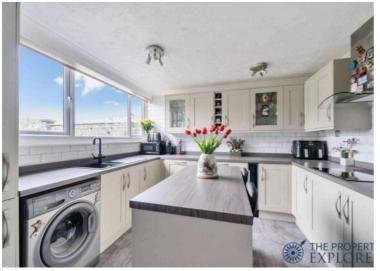

## West Ham Close, Basingstoke - RG22 6PH £300,000 Freehold

3 DOUBLE BEDROOMS • RE-FITTED KITCHEN • LANDSCAPED REAR GARDEN WITH OUTBUILDING • REPLACED BOILER • REPLACED FRONT DOOR • IDEAL FIRST TIME PURCHASE • OFF ROAD PARKING • DOWNSTAIRS WC

Tenure: Freehold

EPC Energy Efficiency Rating: D

EPC Environmental Impact Rating: E

- 3 DOUBLE BEDROOMS
- RE-FITTED KITCHEN
- LANDSCAPED REAR GARDEN WITH
  OUTBUILDING
- REPLACED BOILER
- REPLACED FRONT DOOR
- IDEAL FIRST TIME PURCHASE
- OFF ROAD PARKING
- DOWNSTAIRS WC