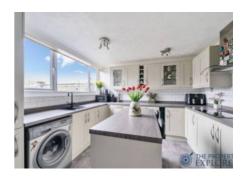

## West Ham Close, Basingstoke - RG22 6PH £300,000 Freehold

3 DOUBLE BEDROOMS • RE-FITTED KITCHEN • LANDSCAPED REAR GARDEN WITH OUTBUILDING • REPLACED BOILER • REPLACED FRONT DOOR • IDEAL FIRST TIME PURCHASE • OFF ROAD PARKING • DOWNSTAIRS WC

Tenure: Freehold

EPC Energy Efficiency Rating: D

EPC Environmental Impact Rating: E

- 3 DOUBLE BEDROOMS
- RE-FITTED KITCHEN
- LANDSCAPED REAR GARDEN WITH
  OUTBUILDING
- REPLACED BOILER
- REPLACED FRONT DOOR
- IDEAL FIRST TIME PURCHASE
- OFF ROAD PARKING
- DOWNSTAIRS WC