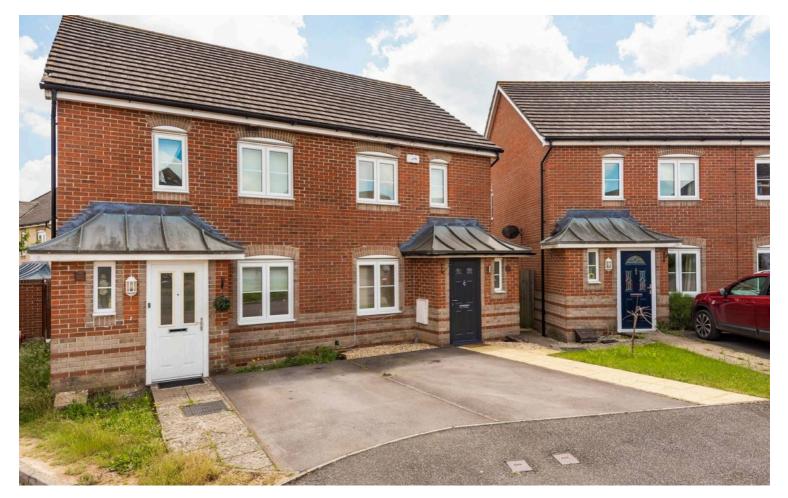

## 4 Dorset Crescent, Basingstoke - RG22 5DU

£400,000 Freehold

VIDEO TOUR • 3 BEDROOMS • GARAGE • PARKING • ENSUITE • DOWNSTAIRS WC • LANDSCAPED GARDEN • LUXURY KITCHEN • WATER SOFTENER

Exquisite 3-bed semi-detached house with modern design, open-plan living, chef's kitchen, master suite with ensuite, landscaped garden, garage, water softener. Video tour available for this sophisticated and luxurious home in sought-after location.

Council Tax band: D

Tenure: Freehold

EPC Energy Efficiency Rating: C

EPC Environmental Impact Rating: C

- VIDEO TOUR
- 3 BEDROOMS
- GARAGE
- PARKING
- ENSUITE
- DOWNSTAIRS WC
- LANDSCAPED GARDEN
- LUXURY KITCHEN
- WATER SOFTENER