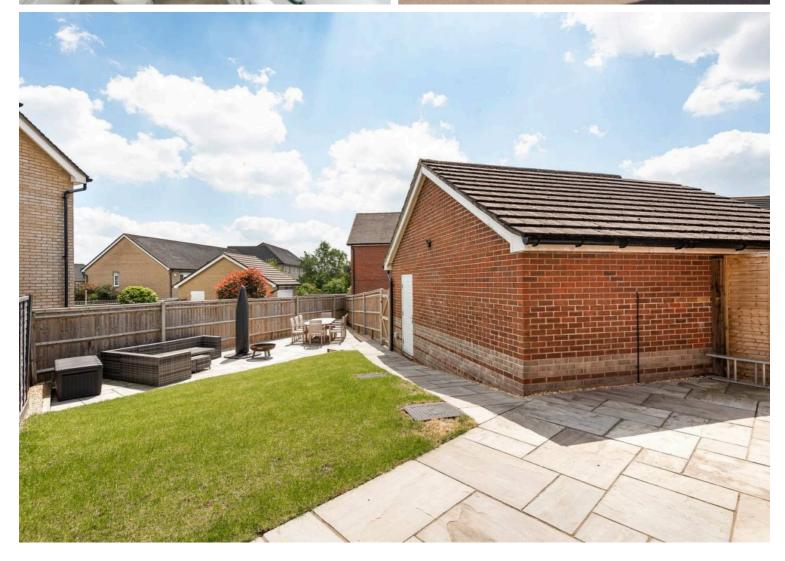

## 4 Dorset Crescent, Basingstoke - RG22 5DU

£400,000 Freehold

VIDEO TOUR • 3 BEDROOMS • GARAGE • PARKING • ENSUITE • DOWNSTAIRS WC • LANDSCAPED GARDEN • LUXURY KITCHEN • WATER SOFTENER

Exquisite 3-bed semi-detached house with modern design, open-plan living, chef's kitchen, master suite with ensuite, landscaped garden, garage, water softener. Video tour available for this sophisticated and luxurious home in sought-after location.

Council Tax band: D

Tenure: Freehold

EPC Energy Efficiency Rating: C

EPC Environmental Impact Rating: C

- VIDEO TOUR
- 3 BEDROOMS
- GARAGE
- PARKING
- ENSUITE
- DOWNSTAIRS WC
- LANDSCAPED GARDEN
- LUXURY KITCHEN
- WATER SOFTENER