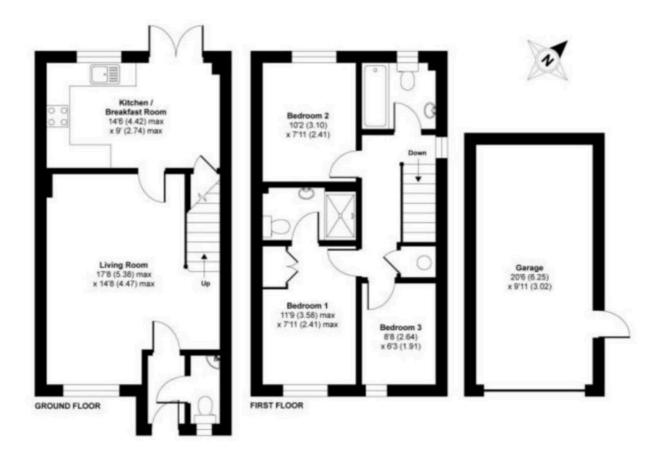

## Dorset Crescent, Basingstoke, RG22

APPROX. GROSS INTERNAL FLOOR AREA 1040 SQ FT 97 SQ METRES (INCLUDES GARAGE)

You can include any text here. The text can be modified upon generating your brochure.