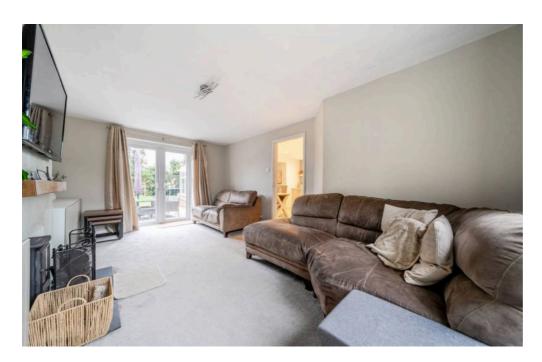

## Gravelly Close, Tadley - RG26 3PE

Offers Over £400,000 Freehold

SEMI DETACHED • UTILITY ROOM • CONSERVATORY • DOWNSTAIRS WC • FITTED BATHROOM WITH WHITE GLOSS UNITS • LIVING ROOM WITH LOG BURNER • OFF STREET PARKING • GARAGE • CLOSE TO LOCAL SHOPS AND AMENITIES

Charming 3-bed semi-detached house with versatile living spaces, cosy log burner, sleek bathroom, conservatory, well-equipped kitchen, offstreet parking, in sought-after area close to amenities.

Council Tax band: C