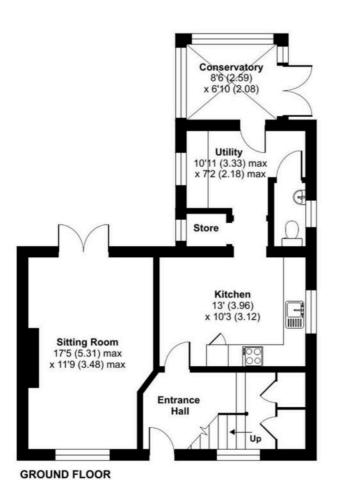

## Gravelly Close, Tadley, RG26

Approximate Area = 1085 sq ft / 100.7 sq m Garage = 144 sq ft / 13.3 sq m Total = 1229 sq ft / 114.1 sq m For identification only - Not to scale

Floor plan produced in accordance with RICS Property Measurement 2nd Edition, incorporating International Property Measurement Standards (IPMS2 Residential). © nichecom 2025. Produced for Property Explorer. REF: 1247589