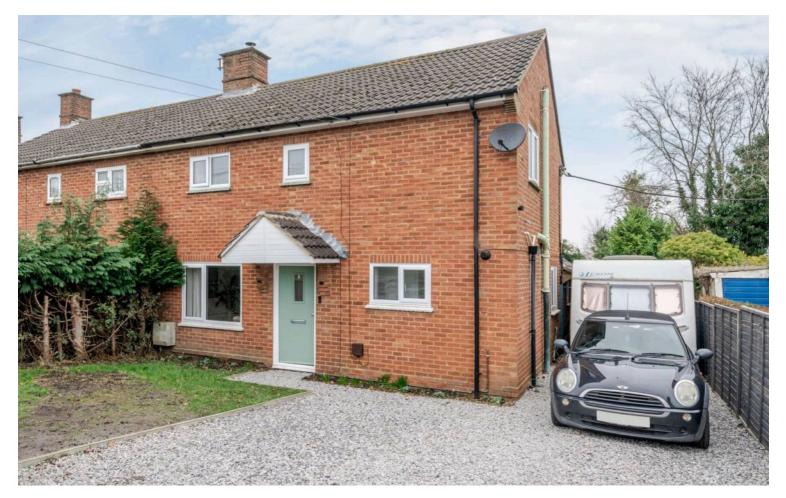

## Gravelly Close, Tadley - RG26 3PE

Offers Over £400,000 Freehold

SEMI DETACHED • UTILITY ROOM • CONSERVATORY • DOWNSTAIRS WC • FITTED BATHROOM WITH WHITE GLOSS UNITS • LIVING ROOM WITH LOG BURNER • OFF STREET PARKING • GARAGE • CLOSE TO LOCAL SHOPS AND AMENITIES

Charming 3-bed semi-detached house with versatile living spaces, cosy log burner, sleek bathroom, conservatory, well-equipped kitchen, offstreet parking, in sought-after area close to amenities.

Council Tax band: C

Tenure: Freehold

EPC Energy Efficiency Rating: E

EPC Environmental Impact Rating: F

- SEMI DETACHED
- UTILITY ROOM
- CONSERVATORY
- DOWNSTAIRS WC
- FITTED BATHROOM WITH WHITE GLOSS UNITS
- LIVING ROOM WITH LOG BURNER
- OFF STREET PARKING
- GARAGE
- CLOSE TO LOCAL SHOPS AND AMENITIES