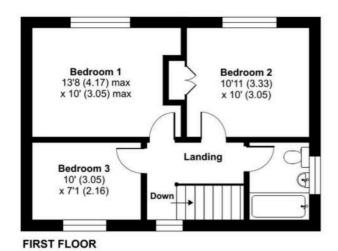

## Gravelly Close, Tadley, RG26

Approximate Area = 1085 sq ft / 100.7 sq m Garage = 144 sq ft / 13.3 sq m Total = 1229 sq ft / 114.1 sq m For identification only - Not to scale

Floor plan produced in accordance with RICS Property Measurement 2nd Edition, incorporating International Property Measurement Standards (IPMS2 Residential). © nichecom 2025. Produced for Property Explorer. REF: 1247589