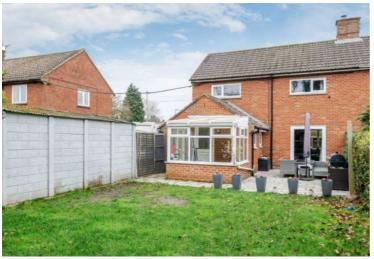

## Gravelly Close, Tadley - RG26 3PE

Offers Over £400,000 Freehold

SEMI DETACHED • UTILITY ROOM • CONSERVATORY • DOWNSTAIRS WC • FITTED BATHROOM WITH WHITE GLOSS UNITS • LIVING ROOM WITH LOG BURNER • OFF STREET PARKING • GARAGE • CLOSE TO LOCAL SHOPS AND AMENITIES

Charming 3-bed semi-detached house with versatile living spaces, cosy log burner, sleek bathroom, conservatory, well-equipped kitchen, offstreet parking, in sought-after area close to amenities.

Council Tax band: C