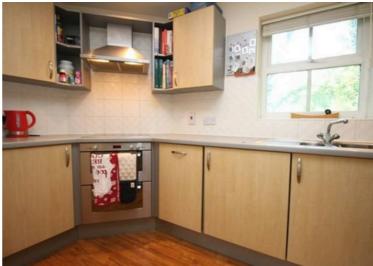

## 23 Russell Road, Basingstoke - RG21 3EU £220,000 Leasehold

Entrance hallway • Modern kitchen with built-in appliances • Spacious living/dining room with balcony access • Two double bedrooms, including an en-suite • Allocated Parking plus visitor parking • Balcony • First Floor

EPC Energy Efficiency Rating: C

EPC Environmental Impact Rating: C

- Entrance hallway
- Modern kitchen with built-in appliances
- Spacious living/dining room with balcony access
- Two double bedrooms, including an en-suite
- Allocated Parking plus visitor parking
- Balcony
- First Floor