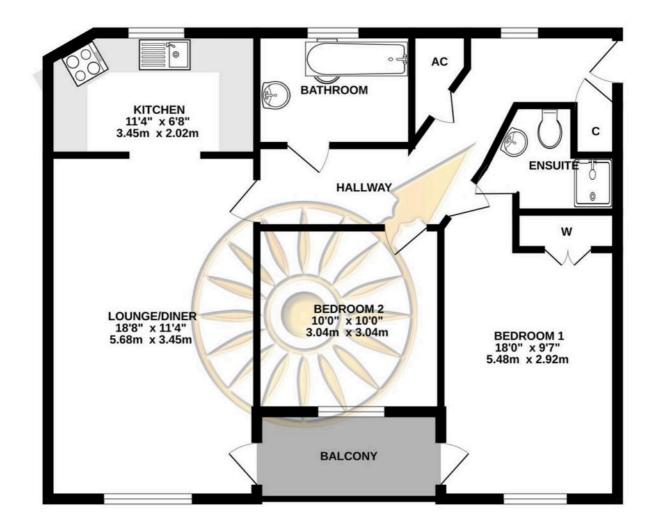

731 sq.ft. (67.9 sq.m.) approx.

TOTAL FLOOR AREA: 731 sq.ft. (67.9 sq.m.) approx. Whilst every attempt has been made to ensure the accuracy of the foorplan contained here, measurements of doors, windows, rooms and any other terms are approximate and no responsibility is taken for any error, omission or mis-statement. This plan is for illustrative purposes only and should be used as such by any prospective purchaser. The services, systems and ang poliances shown have not been tested and no guarantee as to their operability or efficiency can be given. Made with Metropic #2020