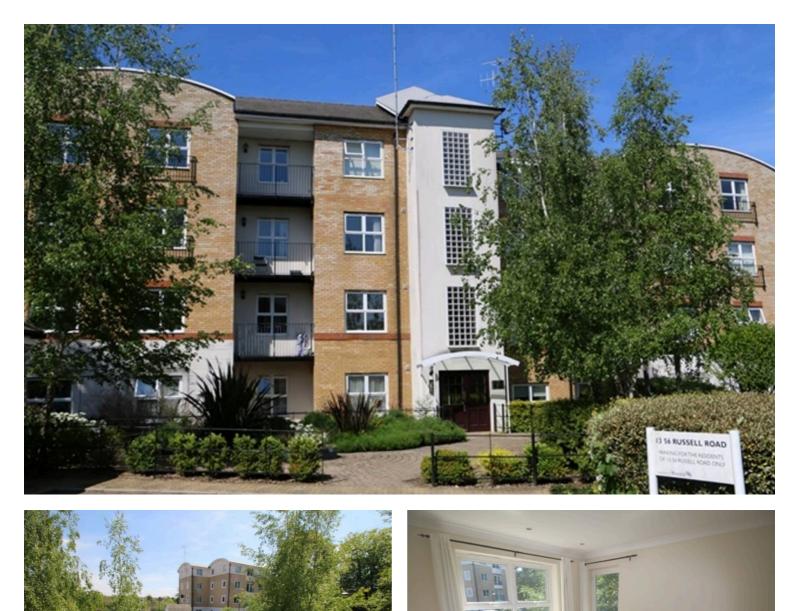

## 23 Russell Road, Basingstoke - RG21 3EU £220,000 Leasehold

Entrance hallway • Modern kitchen with built-in appliances • Spacious living/dining room with balcony access • Two double bedrooms, including an en-suite • Allocated Parking plus visitor parking • Balcony • First Floor

EPC Energy Efficiency Rating: C

EPC Environmental Impact Rating: C

- Entrance hallway
- Modern kitchen with built-in appliances
- Spacious living/dining room with balcony access
- Two double bedrooms, including an en-suite
- Allocated Parking plus visitor parking
- Balcony
- First Floor