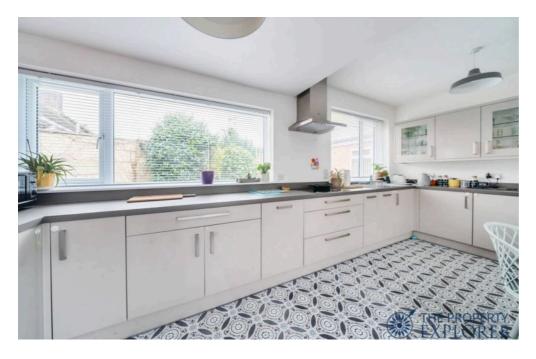

## 11 Beech Way, Basingstoke - RG23 8LR £380,000 Freehold

2/3 BEDROOMS • SOUTHERLY FACING GARDEN • REWIRED • NEW WINDOWS • OFF ROAD DRIVEWAY PARKING • EXTENDED • BUILT 1957 • REFITTED KITCHEN • GARAGE

www.thepropertyexplorer.co.uk

EPC Environmental Impact Rating:

- 2/3 BEDROOMS
- SOUTHERLY FACING GARDEN
- REWIRED
- NEW WINDOWS
- OFF ROAD DRIVEWAY PARKING
- EXTENDED
- BUILT 1957
- REFITTED KITCHEN
- GARAGE