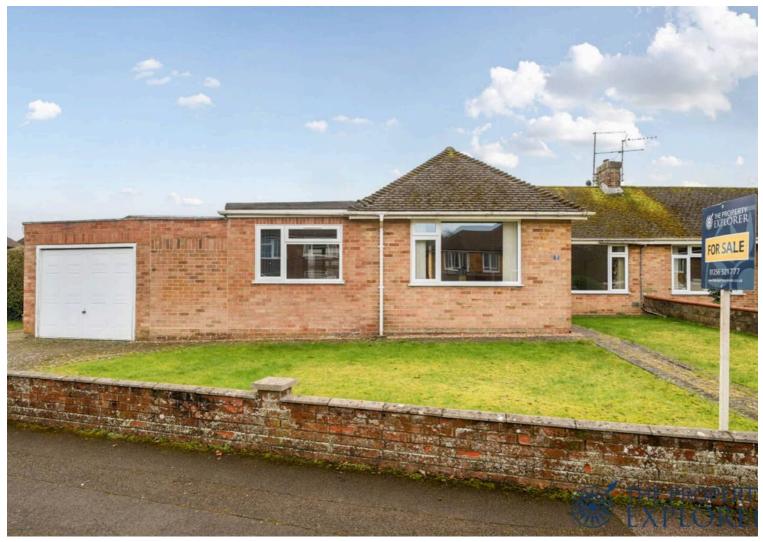

## 11 Beech Way, Basingstoke - RG23 8LR £380,000 Freehold

2/3 BEDROOMS • SOUTHERLY FACING GARDEN • REWIRED • NEW WINDOWS • OFF ROAD DRIVEWAY PARKING • EXTENDED • BUILT 1957 • REFITTED KITCHEN • GARAGE

www.thepropertyexplorer.co.uk

The Property Explorer is pleased to offer this versatile 2/3-bedroom bungalow, ideally located close to bus routes and local amenities. Council Tax band: D

Tenure: Freehold

EPC Energy Efficiency Rating: C

EPC Environmental Impact Rating:

- 2/3 BEDROOMS
- SOUTHERLY FACING GARDEN
- REWIRED
- NEW WINDOWS
- OFF ROAD DRIVEWAY PARKING
- EXTENDED
- BUILT 1957
- REFITTED KITCHEN
- GARAGE