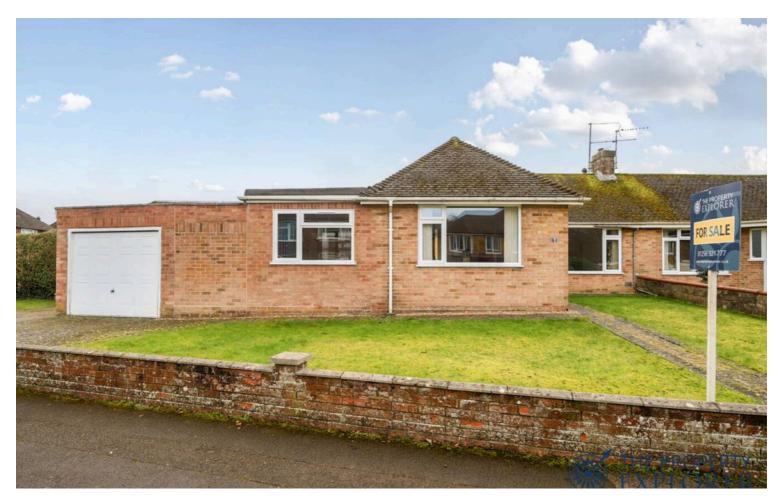

## 11 Beech Way, Basingstoke - RG23 8LR £380,000 Freehold

2/3 BEDROOMS • SOUTHERLY FACING GARDEN • REWIRED • NEW WINDOWS • OFF ROAD DRIVEWAY PARKING • EXTENDED • BUILT 1957 • REFITTED KITCHEN • GARAGE

www.thepropertyexplorer.co.uk

EPC Environmental Impact Rating:

- 2/3 BEDROOMS
- SOUTHERLY FACING GARDEN
- REWIRED
- NEW WINDOWS
- OFF ROAD DRIVEWAY PARKING
- EXTENDED
- BUILT 1957
- REFITTED KITCHEN
- GARAGE