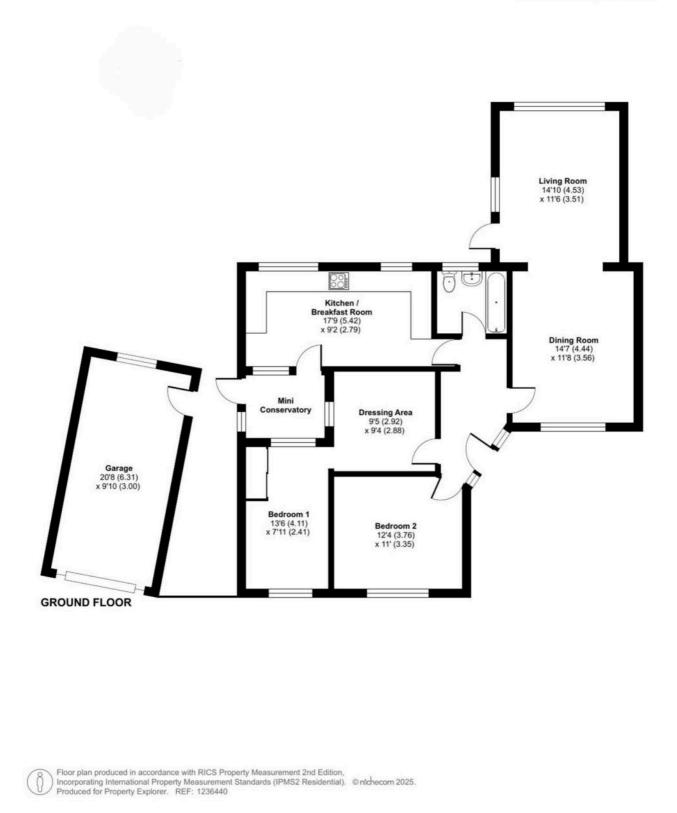

## Beech Way, Basingstoke, RG23

Approximate Area = 1063 sq ft / 98.7 sq m Garage = 204 sq ft / 18.9 sq m Total = 1267 sq ft / 117.6 sq m For identification only - Not to scale

NB. The information provided about this property does not constitute or form part of an offer or contract, nor maybe it be regarded as representations. All interested parties must verify accuracy and your solicitor must verify fixtures & fittings and, where the property has been extended/converted, planning/building regulation consents. All dimensions are approximate and quoted for guidance only as are floor plans which are not to scale, and their accuracy cannot be confirmed. Reference to appliances and/or services does not imply that they are necessarily in working order or fit for the purpose.