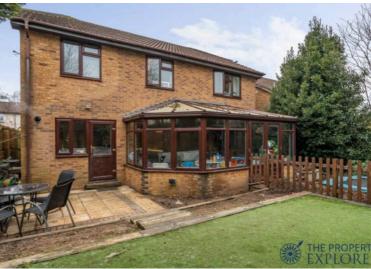

## Lapin Lane, Hatch Warren - RG22 4XH

£500,000 Freehold

FIVE BEDROOMS • TWO BATHROOMS • THREE RECEPTIONS • EN SUITE • KITCHEN / BREAKFAST ROOM • CLOAKROOM • KITCHEN • GARDEN • OFF ROAD PARKING • DETACHED

Explorer Estate Agents are pleased to present this generously extended five-bedroom detached family home, situated in the sought-after area of Hatch Warren. Offering open plan living space with a versatile layout, this property is ideal for families seeking room to grow in a popular and convenient location.