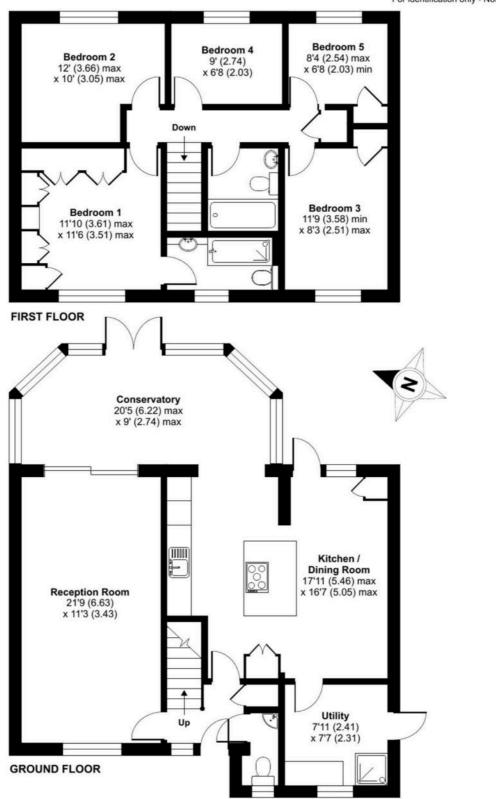

## Lapin Lane, Basingstoke, RG22

Approximate Area = 1561 sq ft / 145 sq m

For identification only - Not to scale

Floor plan produced in accordance with RICS Property Measurement 2nd Edition, Incorporating International Property Measurement Standards (IPMS2 Residential). © nichecom 2025. Produced for Property Explorer. REF: 1235092