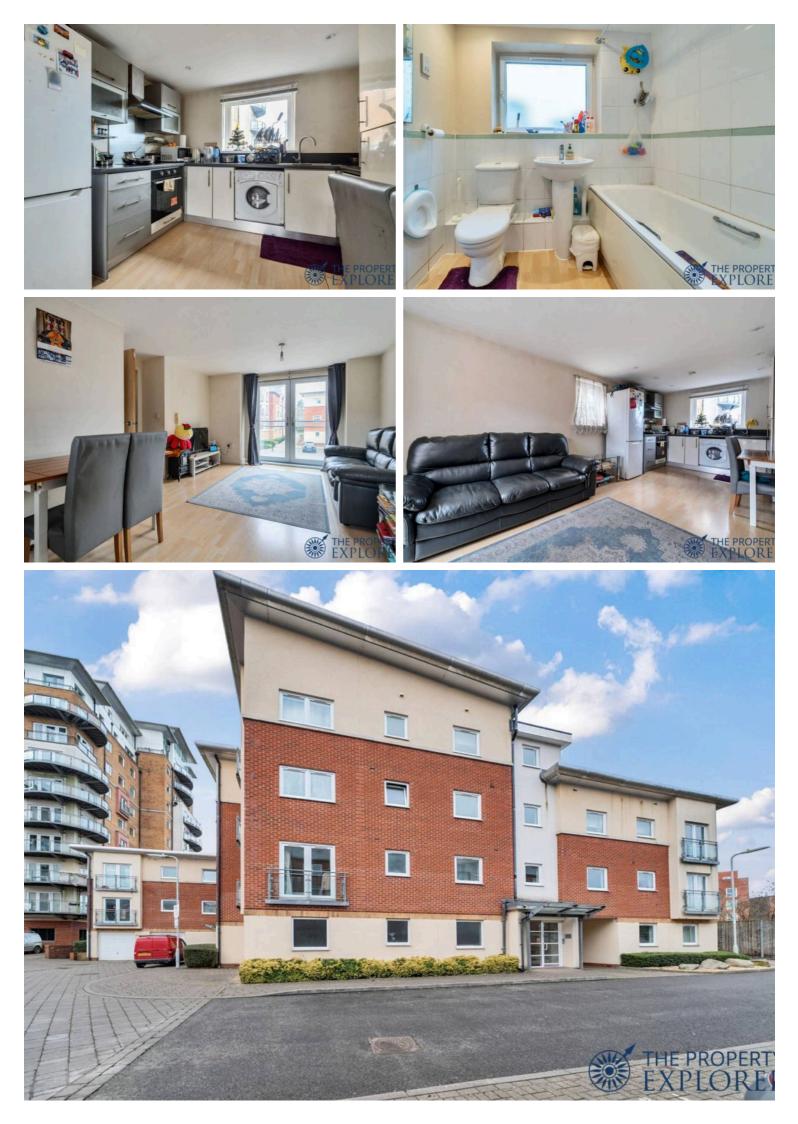

## Winterthur Way, Basingstoke - RG21 7UH £165,000 Leasehold

CHAIN FREE • 1st FLOOR • TOWN CENTRE LOCATION

www.thepropertyexplorer.co.uk

EXPLORER - Offered to the market with no onward chain, this 2 DOUBLE bedroom, 2 BATHROOM 1st floor apartment with a GARAGE is conveniently located within walking distance of Basingstoke train station. Council Tax band: C

- Tenure: Leasehold
- EPC Energy Efficiency Rating: C
- EPC Environmental Impact Rating: D
- 103 Years Remaining
- £2000 Service Charge per year (Approx)
- Ground Rent £175 per year

- CHAIN FREE
- Ist FLOOR
- TOWN CENTRE LOCATION