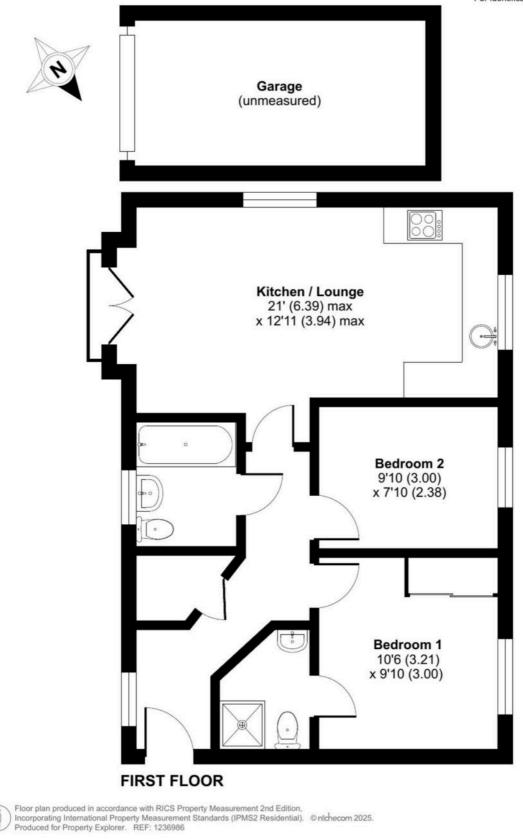

## Winterthur Way, Basingstoke, RG21

Approximate Area = 599 sq ft / 55.6 sq m (exclude garage)

For identification only - Not to scale

You can include any text here. The text can be modified upon generating your brochure.