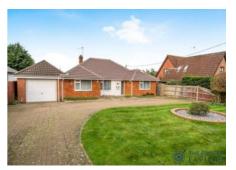

## Reading Road, Chineham - RG24 8LN

£725,000 Freehold

FOUR BEDROOMS • SUBSTANTIAL PLOT • OFF ROAD PARKING FOR SEVERAL CARS • WALKING DISTANCE TO LOCAL AMENTIES • SOUGHT AFTER LOCATION • CLOSE TO BASINGSTOKE WITH ACCESS TO A33 AND M3 • EPC RATING D

EXPLORER - Nestled in a tranquil and private location on a substantial plot, this charming detached bungalow offers four spacious bedrooms and incredible potential. Whether you wish to extend or redevelop, the possibilities are endless. Viewings are strongly recommended by the seller's sole agents. Please note: No canvassing requests from the seller. Council Tax band: E

Tenure: Freehold

EPC Energy Efficiency Rating: D

EPC Environmental Impact Rating:

- FOUR BEDROOMS
- SUBSTANTIAL PLOT
- OFF ROAD PARKING FOR SEVERAL CARS
- WALKING DISTANCE TO LOCAL AMENTIES
- SOUGHT AFTER LOCATION
- CLOSE TO BASINGSTOKE WITH ACCESS TO A33 AND M3
- EPC RATING D