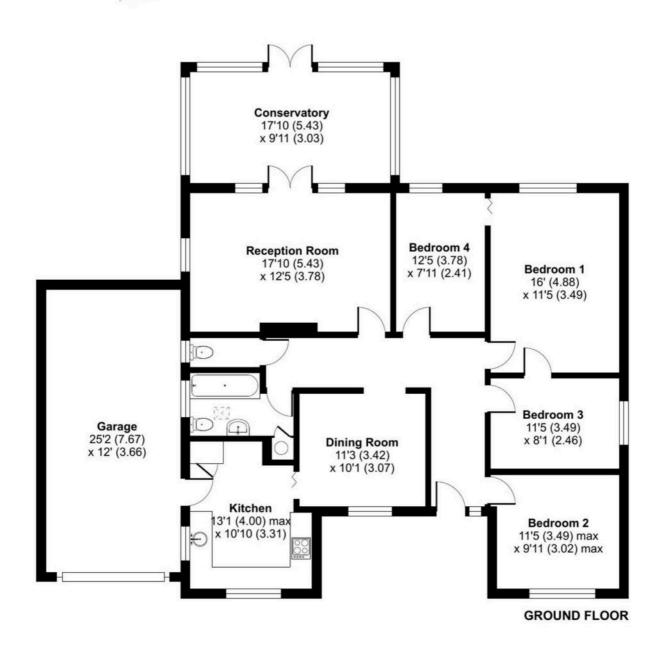

## Reading Road, Basingstoke, RG24

Approximate Area = 1416 sq ft / 131.5 sq m

Garage = 302 sq ft / 28.1 sq m

Total = 1718 sq ft / 159.6 sq m

For identification only - Not to scale