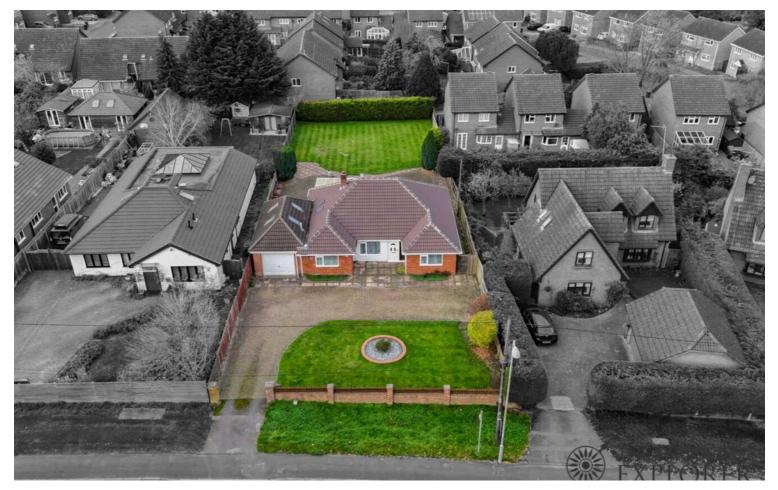

## Reading Road, Chineham - RG24 8LN

£725,000 Freehold

FOUR BEDROOMS • SUBSTANTIAL PLOT • OFF ROAD PARKING FOR SEVERAL CARS • WALKING DISTANCE TO LOCAL AMENTIES • SOUGHT AFTER LOCATION • CLOSE TO BASINGSTOKE WITH ACCESS TO A33 AND M3 • EPC RATING D

EXPLORER - Nestled in a tranquil and private location on a substantial plot, this charming detached bungalow offers four spacious bedrooms and incredible potential. Whether you wish to extend or redevelop, the possibilities are endless. Viewings are strongly recommended by the seller's sole agents. Please note: No canvassing requests from the seller. Council Tax band: E

Tenure: Freehold

EPC Energy Efficiency Rating: D

EPC Environmental Impact Rating:

- FOUR BEDROOMS
- SUBSTANTIAL PLOT
- OFF ROAD PARKING FOR SEVERAL CARS
- WALKING DISTANCE TO LOCAL AMENTIES
- SOUGHT AFTER LOCATION
- CLOSE TO BASINGSTOKE WITH ACCESS TO A33 AND M3
- EPC RATING D