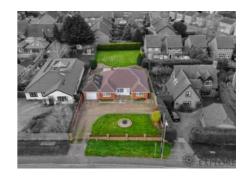

## Reading Road, Chineham - RG24 8LN

£725,000 Freehold

FOUR BEDROOMS • SUBSTANTIAL PLOT • OFF ROAD PARKING FOR SEVERAL CARS • WALKING DISTANCE TO LOCAL AMENTIES • SOUGHT AFTER LOCATION • CLOSE TO BASINGSTOKE WITH ACCESS TO A33 AND M3 • EPC RATING D

EXPLORER - Nestled in a tranquil and private location on a substantial plot, this charming detached bungalow offers four spacious bedrooms and incredible potential. Whether you wish to extend or redevelop, the possibilities are endless. Viewings are strongly recommended by the seller's sole agents. Please note: No canvassing requests from the seller. Council Tax band: E

Tenure: Freehold

EPC Energy Efficiency Rating: D

EPC Environmental Impact Rating:

- FOUR BEDROOMS
- SUBSTANTIAL PLOT
- OFF ROAD PARKING FOR SEVERAL CARS
- WALKING DISTANCE TO LOCAL AMENTIES
- SOUGHT AFTER LOCATION
- CLOSE TO BASINGSTOKE WITH ACCESS TO A33 AND M3
- EPC RATING D