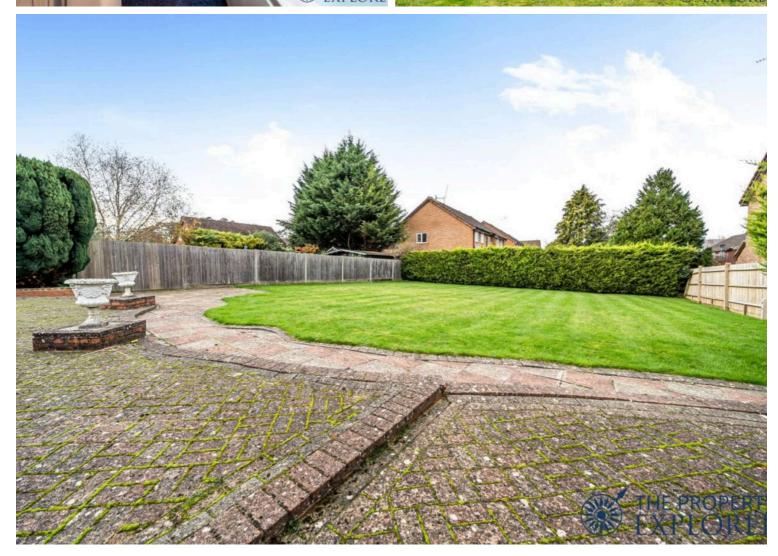

## Reading Road, Chineham - RG24 8LN

£725,000 Freehold

FOUR BEDROOMS • SUBSTANTIAL PLOT • OFF ROAD PARKING FOR SEVERAL CARS • WALKING DISTANCE TO LOCAL AMENTIES • SOUGHT AFTER LOCATION • CLOSE TO BASINGSTOKE WITH ACCESS TO A33 AND M3 • EPC RATING D

EXPLORER - Nestled in a tranquil and private location on a substantial plot, this charming detached bungalow offers four spacious bedrooms and incredible potential. Whether you wish to extend or redevelop, the possibilities are endless. Viewings are strongly recommended by the seller's sole agents. Please note: No canvassing requests from the seller. Council Tax band: E