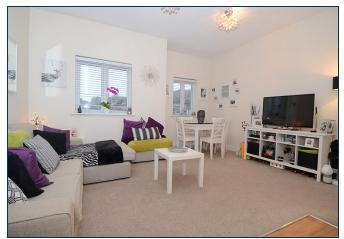

#### Open plan kitchen and living area 20'8 (6.3m) x 15'3 (4.65m)

**Living Area** Two double glazed windows to front aspect. Under floor heating with separate thermostat, TV points and power points, **Kitchen Area** Fitted with a range of floor and wall mounted kitchen cabinets with contrasting work surfaces, NEW built in oven and hob with extractor hood over, washing machine and fridge/freezer, breakfast bar, wood flooring.