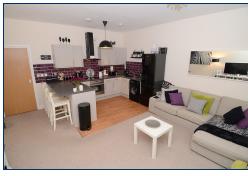

#### Open plan kitchen and living area 20'8 (6.3m) x 15'3 (4.65m)

**Living Area** Two double glazed windows to front aspect. Under floor heating with separate thermostat, TV points and power points, **Kitchen Area** Fitted with a range of floor and wall mounted kitchen cabinets with contrasting work surfaces, NEW built in oven and hob with extractor hood over, washing machine and fridge/freezer, breakfast bar, wood flooring.