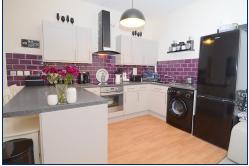

#### Open plan kitchen and living area 20'8 (6.3m) x 15'3 (4.65m)

**Living Area** Two double glazed windows to front aspect. Under floor heating with separate thermostat, TV points and power points, **Kitchen Area** Fitted with a range of floor and wall mounted kitchen cabinets with contrasting work surfaces, NEW built in oven and hob with extractor hood over, washing machine and fridge/freezer, breakfast bar, wood flooring.