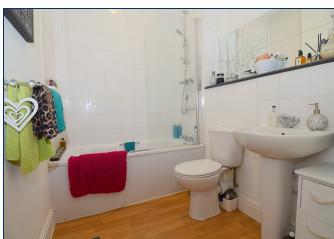

# Bathroom 7'4 (2.24m) x 6'3 (1.91m)

Extractor fan, suite comprises low level WC, wash hand basin, bath with shower over, under floor heating with separate thermostat, wood laminate flooring.