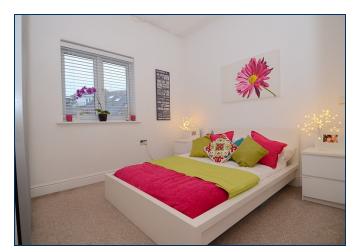

## Bedroom Two 11'4 (3.45m) x 9'7 (2.92m)

Double glazed window to rear aspect. Underfloor heating with separate thermostat, TV point.