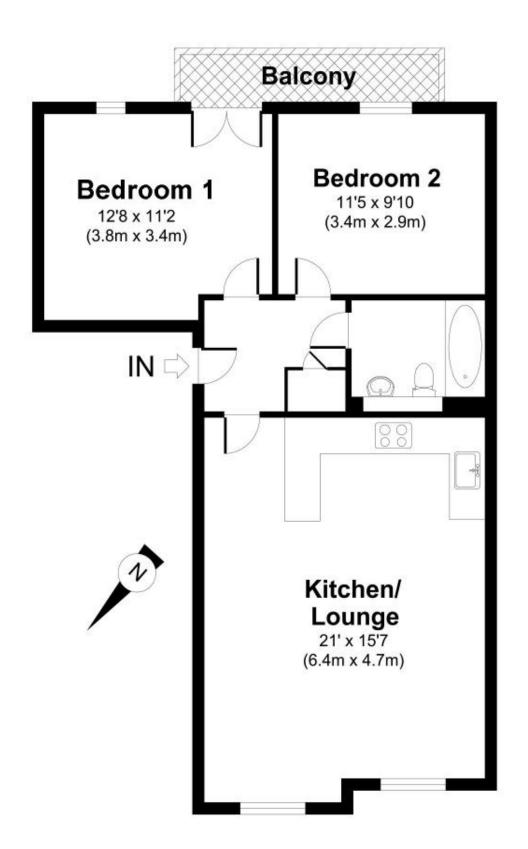

# The Frost Partnership

Hayters Lodge, HP13 7QZ APPROX. GROSS INTERNAL FLOOR AREA 678 SQ FT / 63 SQ M.

FROSTFH12135-F: THIS IMAGE IS ILLUSTRATIVE ONLY - NOT TO SCALE: COPYRIGHT: THE IMAGE TAILOR LTD. 2016.

# **Property Description**

A large impressive TWO DOUBLE BEDROOM, top floor apartment located in a popular location. The property has a BALCONY off the master, bathroom, open plan large living space comprising kitchen, living and dining area. The property benefits from high ceilings, allocated and secure underground PARKING, communal GARDEN and entry phone system. Easy assess to High Wycombe town centre with a range of shops and mainline train station to London Marylebone and close to M40. Internal viewing is highly recommended to appreciate the size and quality of this fantastic apartment. AVAILABLE END OF JUNE /UNFURNISHED, sorry NO PETS.

#### Open plan kitchen and living area 20'8 (6.3m) x 15'3 (4.65m)

**Living Area** Two double glazed windows to front aspect. Under floor heating with separate thermostat, TV points and power points, **Kitchen Area** Fitted with a range of floor and wall mounted kitchen cabinets with contrasting work surfaces, NEW built in oven and hob with extractor hood over, washing machine and fridge/freezer, breakfast bar, wood flooring.

# Bedroom One 12'6 (3.81m) x 11'2 (3.4m)

Double glazed window to rear aspect and double glazed doors onto balcony. TV points, telephone point, under floor heating with separate thermostat.

#### **Balcony**

Overlooking the communal gardens with light.

## Bedroom Two 11'4 (3.45m) x 9'7 (2.92m)

Double glazed window to rear aspect. Underfloor heating with separate thermostat, TV point.

# Bathroom 7'4 (2.24m) x 6'3 (1.91m)

Extractor fan, suite comprises low level WC, wash hand basin, bath with shower over, under floor heating with separate thermostat, wood laminate flooring.