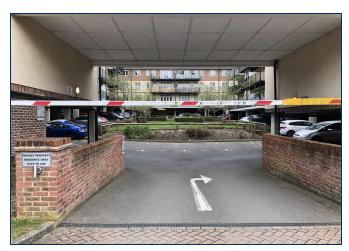

### **Balcony**

Overlooking the communal gardens with light.

## Bedroom Two 11'4 (3.45m) x 9'7 (2.92m)

Double glazed window to rear aspect. Underfloor heating with separate thermostat, TV point.

# Bathroom 7'4 (2.24m) x 6'3 (1.91m)

Extractor fan, suite comprises low level WC, wash hand basin, bath with shower over, under floor heating with separate thermostat, wood laminate flooring.

## **Outside**

#### Communal garden

Mainly laid to lawn.

#### Under ground parking

Allocated parking for one car plus visitor parking.

# Agents note

Energy Efficiency Rating - E. Please contact us for a full copy of the Energy Performance Certificate (EPC).

# **VIEWING:**

Via The Frost Partnership, Acorn House, Flackwell Heath Telephone: 01628 532777 Email: flackwellheath@frostweb.co.uk











Special Note: For clarification, we wish to inform prospective purchasers that we have prepared these sale particulars as a general guide. We have not carried out a detailed survey, nor tested the service appliances and specific fittings. Room sizes should not be relied upon for carpets and furnishings.

Whilst these particulars are believed to be correct they are not guaranteed by the vendor or the vendor's agent 'The Frost Partnership' and neither does any person have authority to make or give any representation or warranty on their behalf. Prospective purchasers must satisfy themselves by inspection or otherwise as to the correctness of each statement contained in these particulars. All measurements are approximate and the particulars do not constitute, or form part of, an offer or a