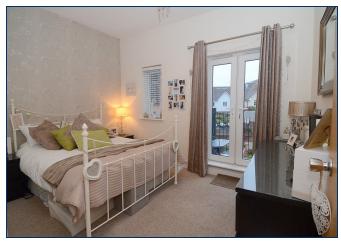

# Bedroom One 12'6 (3.81m) x 11'2 (3.4m)

Double glazed window to rear aspect and double glazed doors onto balcony. TV points, telephone point, under floor heating with separate thermostat.

#### **Balcony**

Overlooking the communal gardens with light.