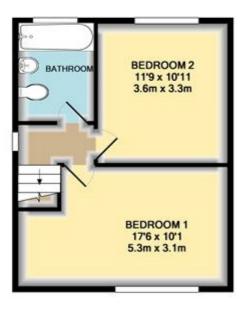

GROUND FLOOR APPROX. FLOOR AREA 835 SQ.FT. (77.6 SQ.M.)

1ST FLOOR APPROX. FLOOR AREA 382 SQ.FT. (35.5 SQ.M.)

#### TOTAL APPROX. FLOOR AREA 1218 SQ.FT. (113.1 SQ.M.)

Whilst every attempt has been made to ensure the accuracy of the floor plan contained here, measurements of doors, windows, rooms and any other items are approximate and no responsibility is taken for any error, omission, or mis-statement. This plan is for illustrative purposes only and should be used as such by any prospective purchaser. The services, systems and appliances shown have not been tested and no guarantee as to their operability or efficiency can be given Made with Metropix ©2018