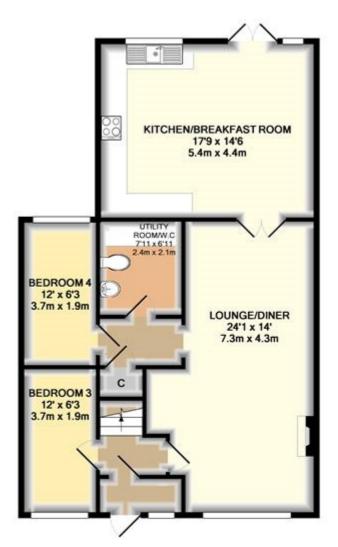

GROUND FLOOR APPROX. FLOOR AREA 835 SQ.FT. (77.6 SQ.M.)

1ST FLOOR APPROX. FLOOR AREA 382 SQ.FT. (35.5 SQ.M.)

#### TOTAL APPROX. FLOOR AREA 1218 SQ.FT. (113.1 SQ.M.)

Whilst every attempt has been made to ensure the accuracy of the floor plan contained here, measurements of doors, windows, rooms and any other items are approximate and no responsibility is taken for any error, omission, or mis-statement. This plan is for illustrative purposes only and should be used as such by any prospective purchaser. The services, systems and appliances shown have not been tested and no guarantee as to their operability or efficiency can be given Made with Metropix ©2018