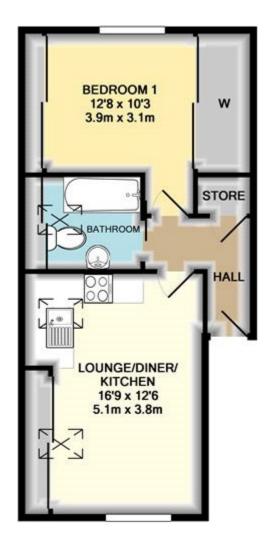

#### TOTAL APPROX. FLOOR AREA 481 SQ.FT. (44.7 SQ.M.)

Whilst every attempt has been made to ensure the accuracy of the floor plan contained here, measurements of doors, windows, rooms and any other items are approximate and no responsibility is taken for any error, omission, or mis-statement. This plan is for illustrative purposes only and should be used as such by any prospective purchaser. The services, systems and appliances shown have not been tested and no guarantee as to their operability or efficiency can be given

Made with Metropix ©2017