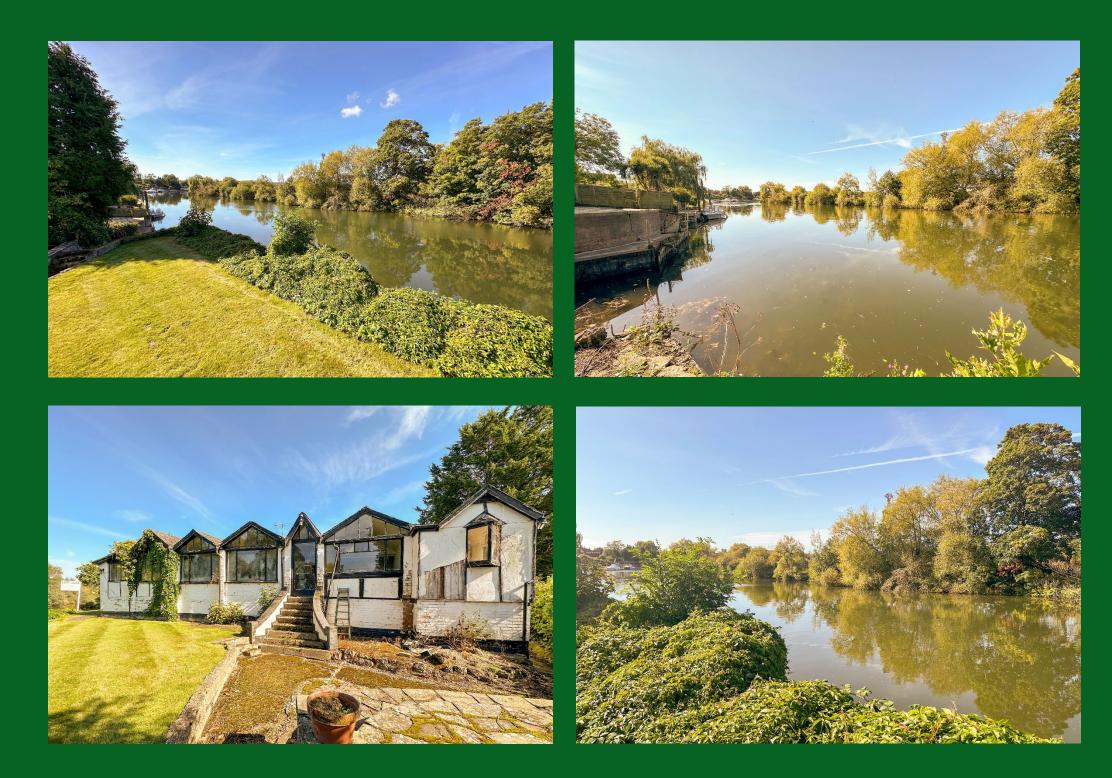

Wraysbury Guide £820,000 *Freehold* 

A fantastic opportunity to own an amazing riverside plot that measures approximately one-third of an acre (approx. 58 m (190 ft in length)), with picturesque riverside views and 38 m (125 ft) river frontage as well as a brook that flows along the border of the plot. A chance to build your dream home, subject to planning. These types of opportunities are becoming rarer. Currently, there is a five-bedroom bungalow measuring approximately 184 sq. m (1983 sq. ft) which could be refurbished. The stunning plot is in the idyllic setting of Wraysbury village and within a short walk of Sunnymeads station, providing access to London Waterloo. The property offers ample outdoor space with a garage, driveway, and boathouse/outbuilding. Energy rating: E