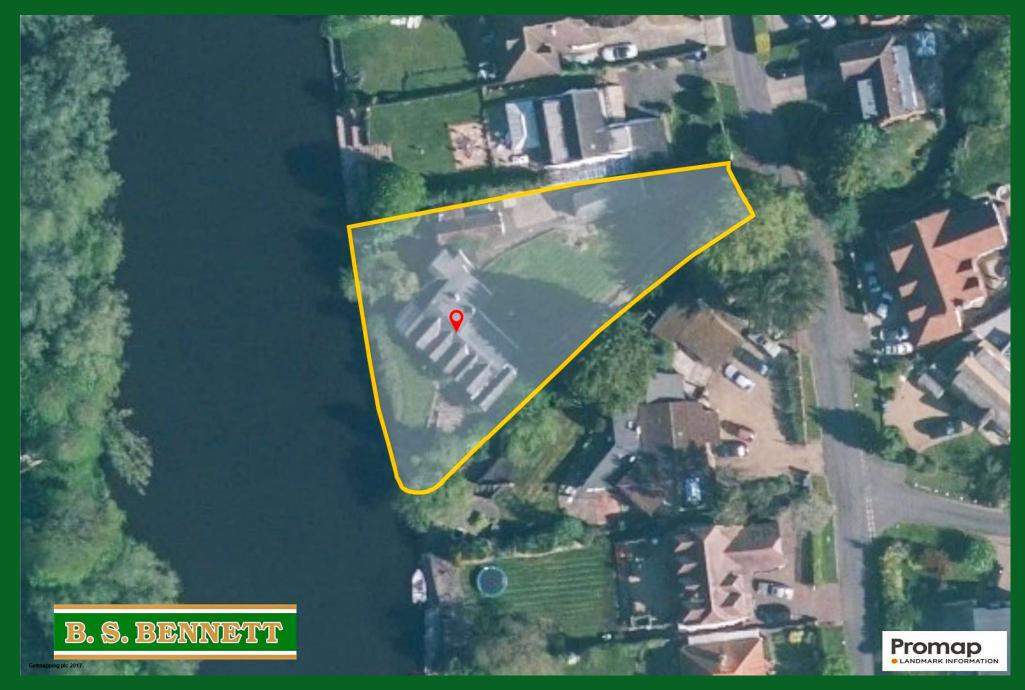

Wraysbury Guide £820,000 *Freehold* 

A fantastic opportunity to own an amazing riverside plot that measures approximately one-third of an acre (approx. 58 m (190 ft in length)), with picturesque riverside views and 38 m (125 ft) river frontage as well as a brook that flows along the border of the plot. A chance to build your dream home, subject to planning. These types of opportunities are becoming rarer. Currently, there is a five-bedroom bungalow measuring approximately 184 sq. m (1983 sq. ft) which could be refurbished. The stunning plot is in the idyllic setting of Wraysbury village and within a short walk of Sunnymeads station, providing access to London Waterloo. The property offers ample outdoor space with a garage, driveway, and boathouse/outbuilding. Energy rating: E