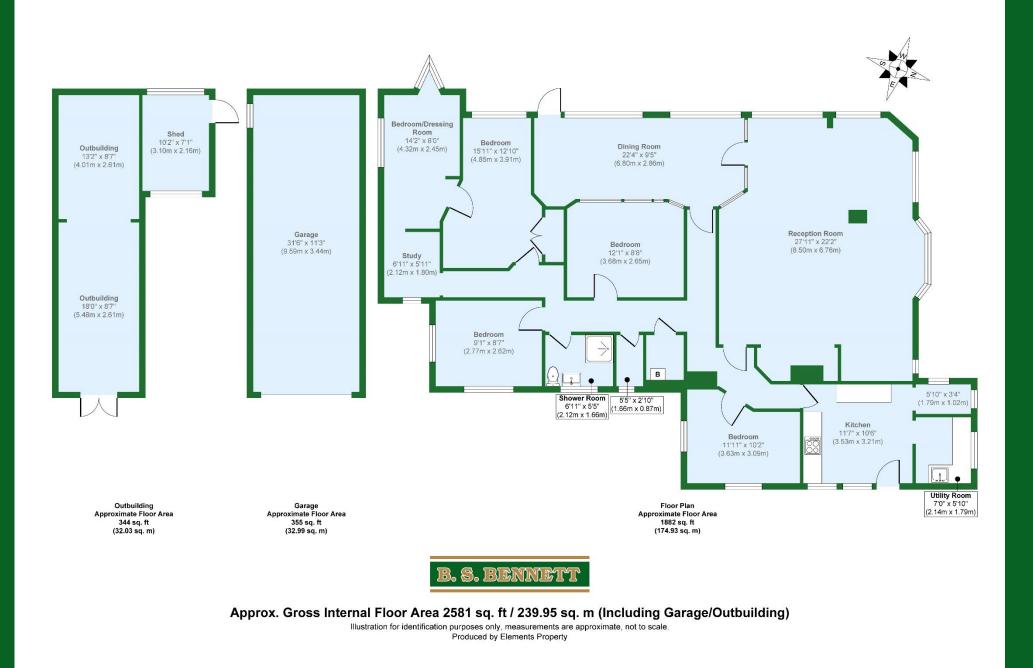

Wraysbury Guide £820,000 *Freehold* 

A fantastic opportunity to own an amazing riverside plot that measures approximately one-third of an acre (approx. 58 m (190 ft in length)), with picturesque riverside views and 38 m (125 ft) river frontage as well as a brook that flows along the border of the plot. A chance to build your dream home, subject to planning. These types of opportunities are becoming rarer. Currently, there is a five-bedroom bungalow measuring approximately 184 sq. m (1983 sq. ft) which could be refurbished. The stunning plot is in the idyllic setting of Wraysbury village and within a short walk of Sunnymeads station, providing access to London Waterloo. The property offers ample outdoor space with a garage, driveway, and boathouse/outbuilding. Energy rating: E