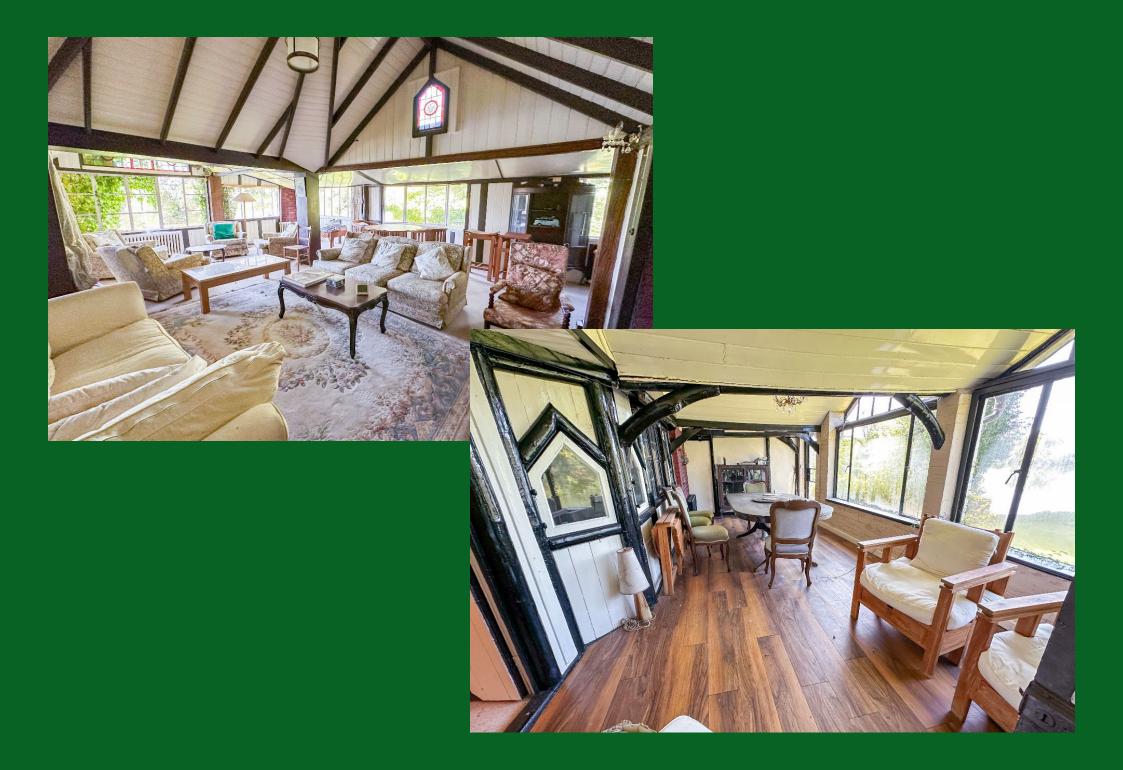

Wraysbury Guide £820,000 *Freehold* 

A fantastic opportunity to own an amazing riverside plot that measures approximately one-third of an acre (approx. 58 m (190 ft in length)), with picturesque riverside views and 38 m (125 ft) river frontage as well as a brook that flows along the border of the plot. A chance to build your dream home, subject to planning. These types of opportunities are becoming rarer. Currently, there is a five-bedroom bungalow measuring approximately 184 sq. m (1983 sq. ft) which could be refurbished. The stunning plot is in the idyllic setting of Wraysbury village and within a short walk of Sunnymeads station, providing access to London Waterloo. The property offers ample outdoor space with a garage, driveway, and boathouse/outbuilding. Energy rating: E