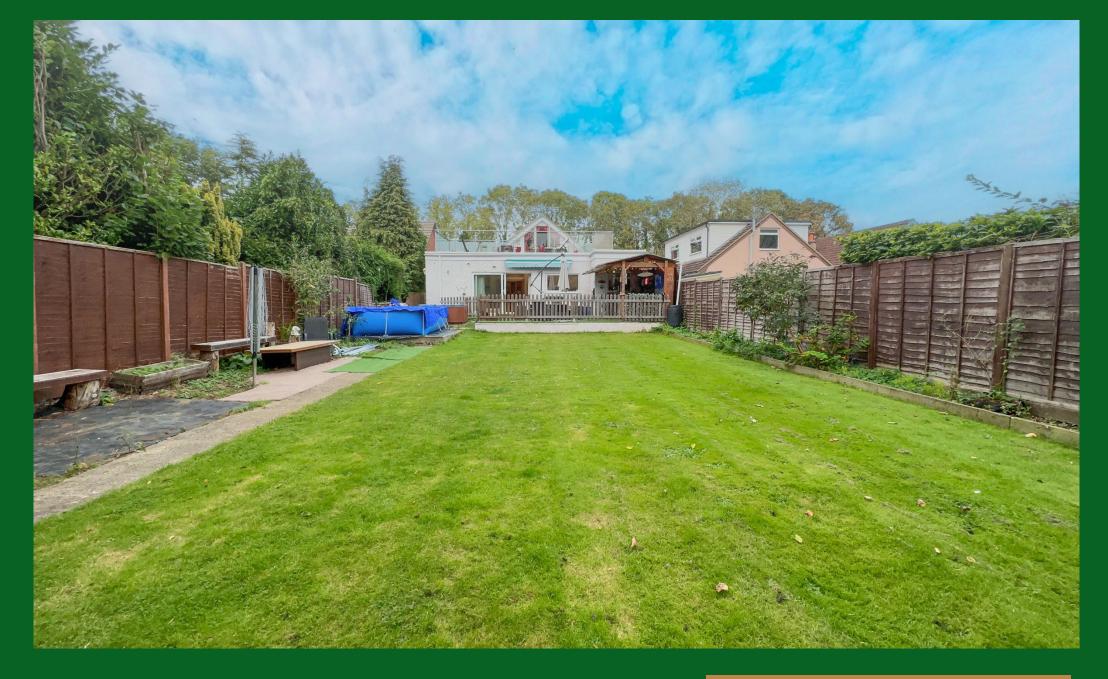

Wraysbury
Guide £795,000 *Freehold* 

B. S. BENNETT

Offered to the market is this extended five double bedroom, detached chalet style family home. The property offers spacious accommodation measuring approximately 205 sq. m (2,200 sq. ft ) including a reception hall, reception room leading to a large open-plan kitchen/breakfast and family room and a separate utility room. There are three ground floor bedrooms (one with en suite) and a modern four-piece family bathroom. On the first floor there are two further bedrooms, including the principal bedroom with en suite, walk-in wardrobe and an impressively large balcony. The property boasts a 47 m (155 ft) south-westerly facing rear garden with terrace, outside bar and hot-tub spa. The driveway to the front provides parking for six cars and leads to the attached drive-through garage. INTERNAL VIEWING A MUST. Energy rating: C