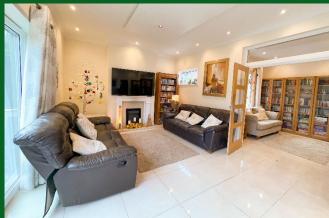

Wraysbury
Guide £795,000 *Freehold* 

B. S. BENNETT

Offered to the market is this extended five double bedroom, detached chalet style family home. The property offers spacious accommodation measuring approximately 205 sq. m (2,200 sq. ft ) including a reception hall, reception room leading to a large open-plan kitchen/breakfast and family room and a separate utility room. There are three ground floor bedrooms (one with en suite) and a modern four-piece family bathroom. On the first floor there are two further bedrooms, including the principal bedroom with en suite, walk-in wardrobe and an impressively large balcony. The property boasts a 47 m (155 ft) south-westerly facing rear garden with terrace, outside bar and hot-tub spa. The driveway to the front provides parking for six cars and leads to the attached drive-through garage. INTERNAL VIEWING A MUST. Energy rating: C