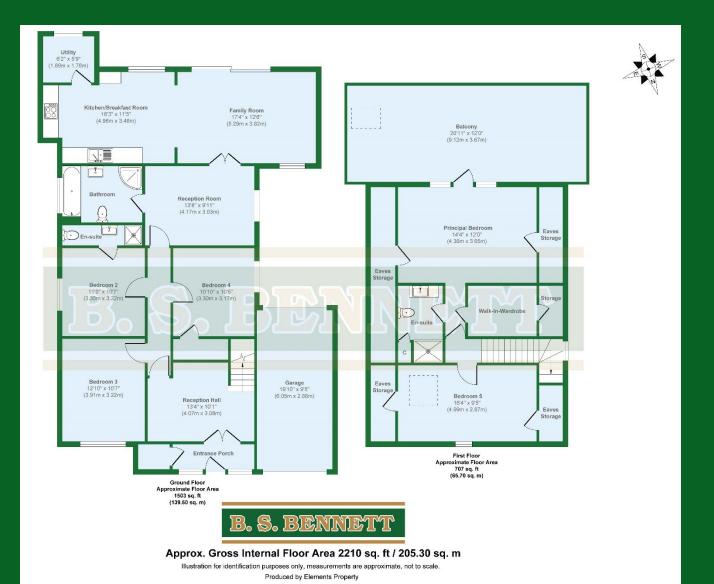

Wraysbury
Guide £795,000 *Freehold* 

B. S. BENNETT

Offered to the market is this extended five double bedroom, detached chalet style family home. The property offers spacious accommodation measuring approximately 205 sq. m (2,200 sq. ft ) including a reception hall, reception room leading to a large open-plan kitchen/breakfast and family room and a separate utility room. There are three ground floor bedrooms (one with en suite) and a modern four-piece family bathroom. On the first floor there are two further bedrooms, including the principal bedroom with en suite, walk-in wardrobe and an impressively large balcony. The property boasts a 47 m (155 ft) south-westerly facing rear garden with terrace, outside bar and hot-tub spa. The driveway to the front provides parking for six cars and leads to the attached drive-through garage. INTERNAL VIEWING A MUST. Energy rating: C