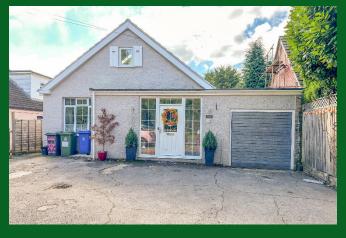

Wraysbury
Guide £795,000 *Freehold* 

B. S. BENNETT

Offered to the market is this extended five double bedroom, detached chalet style family home. The property offers spacious accommodation measuring approximately 205 sq. m (2,200 sq. ft ) including a reception hall, reception room leading to a large open-plan kitchen/breakfast and family room and a separate utility room. There are three ground floor bedrooms (one with en suite) and a modern four-piece family bathroom. On the first floor there are two further bedrooms, including the principal bedroom with en suite, walk-in wardrobe and an impressively large balcony. The property boasts a 47 m (155 ft) south-westerly facing rear garden with terrace, outside bar and hot-tub spa. The driveway to the front provides parking for six cars and leads to the attached drive-through garage. INTERNAL VIEWING A MUST. Energy rating: C