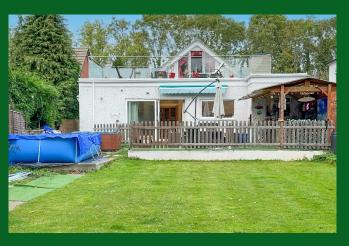

Wraysbury
Guide £795,000 *Freehold* 

B. S. BENNETT

Offered to the market is this extended five double bedroom, detached chalet style family home. The property offers spacious accommodation measuring approximately 205 sq. m (2,200 sq. ft ) including a reception hall, reception room leading to a large open-plan kitchen/breakfast and family room and a separate utility room. There are three ground floor bedrooms (one with en suite) and a modern four-piece family bathroom. On the first floor there are two further bedrooms, including the principal bedroom with en suite, walk-in wardrobe and an impressively large balcony. The property boasts a 47 m (155 ft) south-westerly facing rear garden with terrace, outside bar and hot-tub spa. The driveway to the front provides parking for six cars and leads to the attached drive-through garage. INTERNAL VIEWING A MUST. Energy rating: C