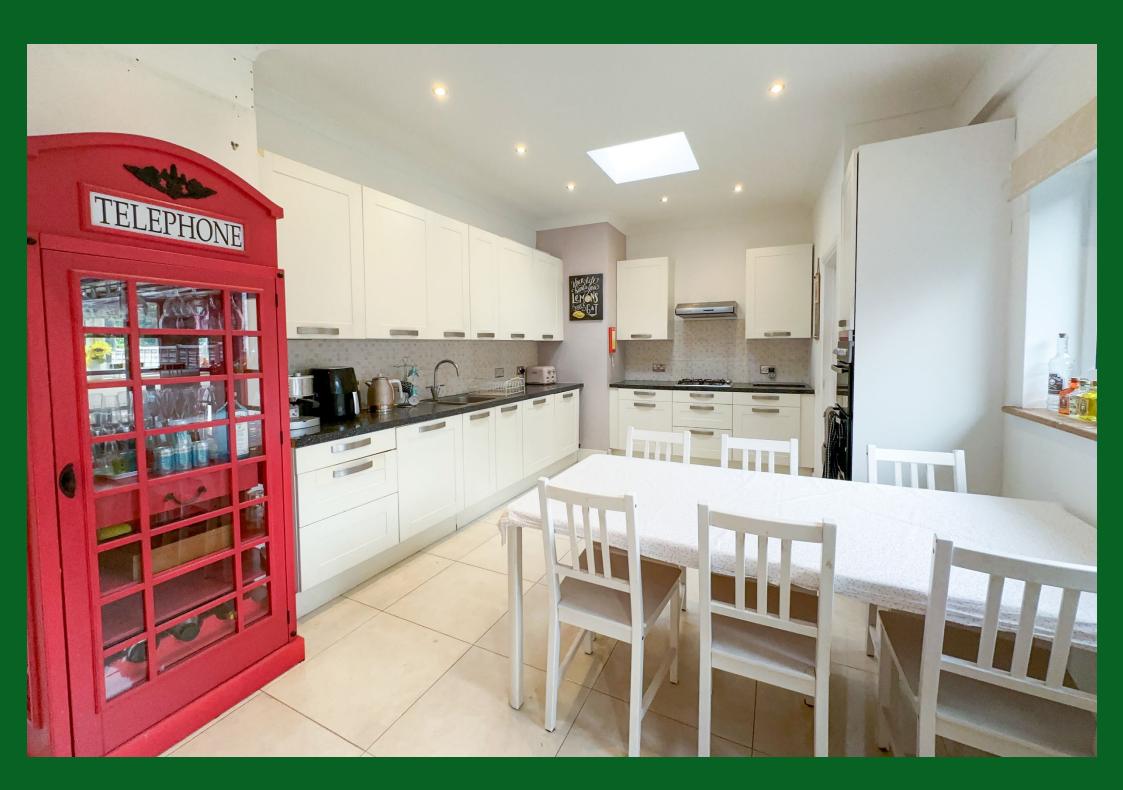

Wraysbury
Guide £795,000 *Freehold* 

B. S. BENNETT

Offered to the market is this extended five double bedroom, detached chalet style family home. The property offers spacious accommodation measuring approximately 205 sq. m (2,200 sq. ft ) including a reception hall, reception room leading to a large open-plan kitchen/breakfast and family room and a separate utility room. There are three ground floor bedrooms (one with en suite) and a modern four-piece family bathroom. On the first floor there are two further bedrooms, including the principal bedroom with en suite, walk-in wardrobe and an impressively large balcony. The property boasts a 47 m (155 ft) south-westerly facing rear garden with terrace, outside bar and hot-tub spa. The driveway to the front provides parking for six cars and leads to the attached drive-through garage. INTERNAL VIEWING A MUST. Energy rating: C