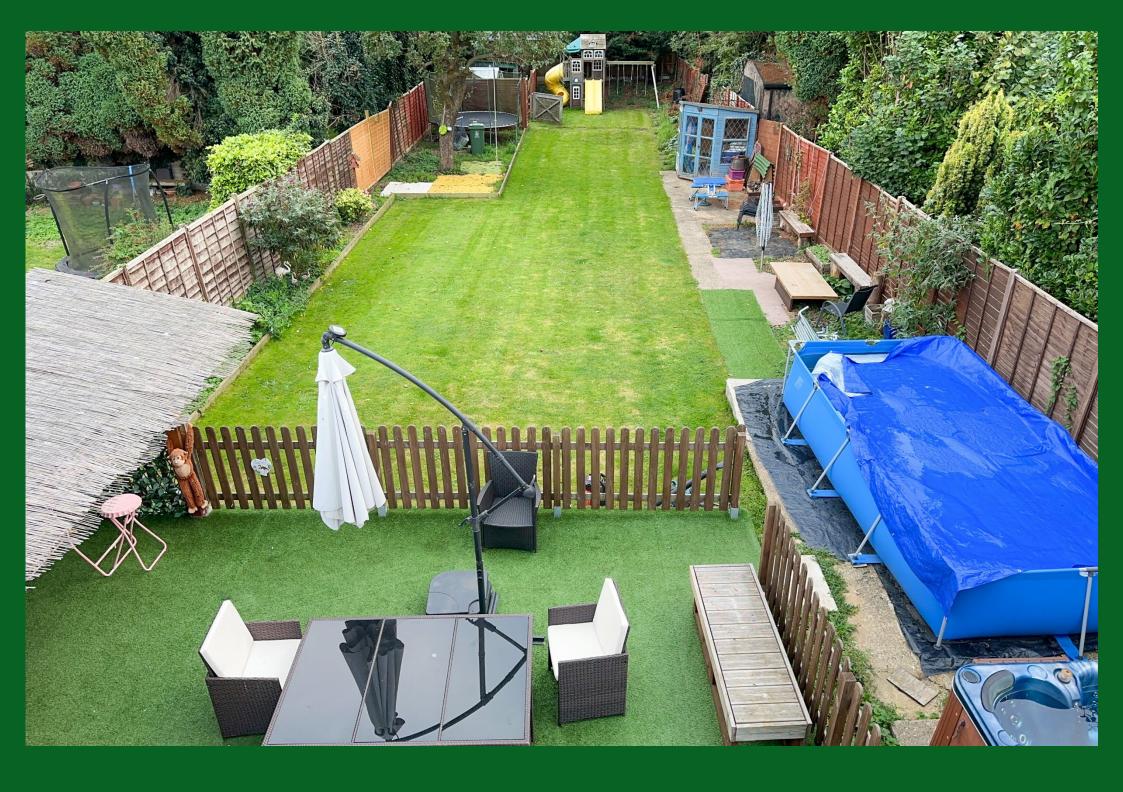

Wraysbury
Guide £795,000 *Freehold* 

B. S. BENNETT

Offered to the market is this extended five double bedroom, detached chalet style family home. The property offers spacious accommodation measuring approximately 205 sq. m (2,200 sq. ft ) including a reception hall, reception room leading to a large open-plan kitchen/breakfast and family room and a separate utility room. There are three ground floor bedrooms (one with en suite) and a modern four-piece family bathroom. On the first floor there are two further bedrooms, including the principal bedroom with en suite, walk-in wardrobe and an impressively large balcony. The property boasts a 47 m (155 ft) south-westerly facing rear garden with terrace, outside bar and hot-tub spa. The driveway to the front provides parking for six cars and leads to the attached drive-through garage. INTERNAL VIEWING A MUST. Energy rating: C