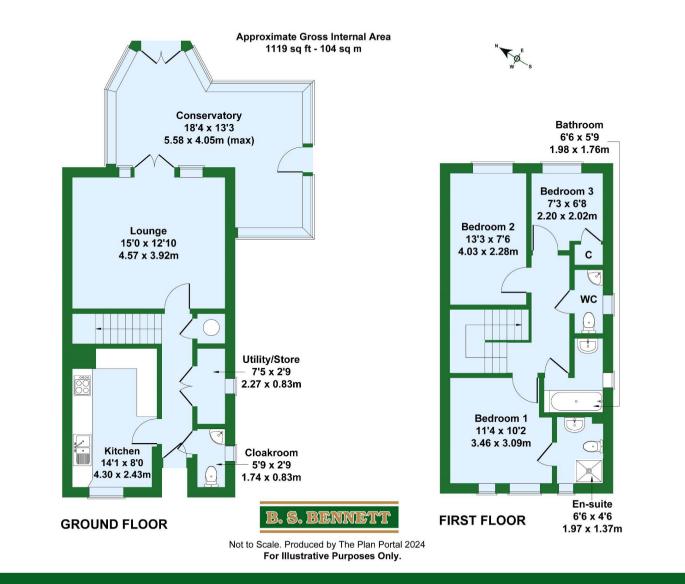

## B. S. BENNETT

No Onward Chain! This three double bedroom end-of-terrace house offers a fantastic opportunity in a highly convenient location. Nestled at the end of a cul-de-sac, you'll enjoy a tranquil setting while being just a half-mile stroll from Staines Station and the vibrant Town Centre. The well-planned accommodation features a cloakroom, kitchen, lounge, and a large conservatory, perfect for extending your living space. Upstairs, the property boasts a master bedroom with en-suite shower room, two further double bedrooms, family bathroom, and a separate WC. Outside, you'll find gardens to both the front and rear, providing ample outdoor space, garage and dedicated parking space. The property presents a wonderful chance for those looking to put their own stamp on a home, as it requires some modernisation. Energy Rating: C.

#### Summary:

entrance hall | utility cupboard | cloakroom | lounge | large conservatory | kitchen | three double bedrooms | en suite shower room | family bathroom | WC | front and rear gardens | garage | parking space | gas central heating