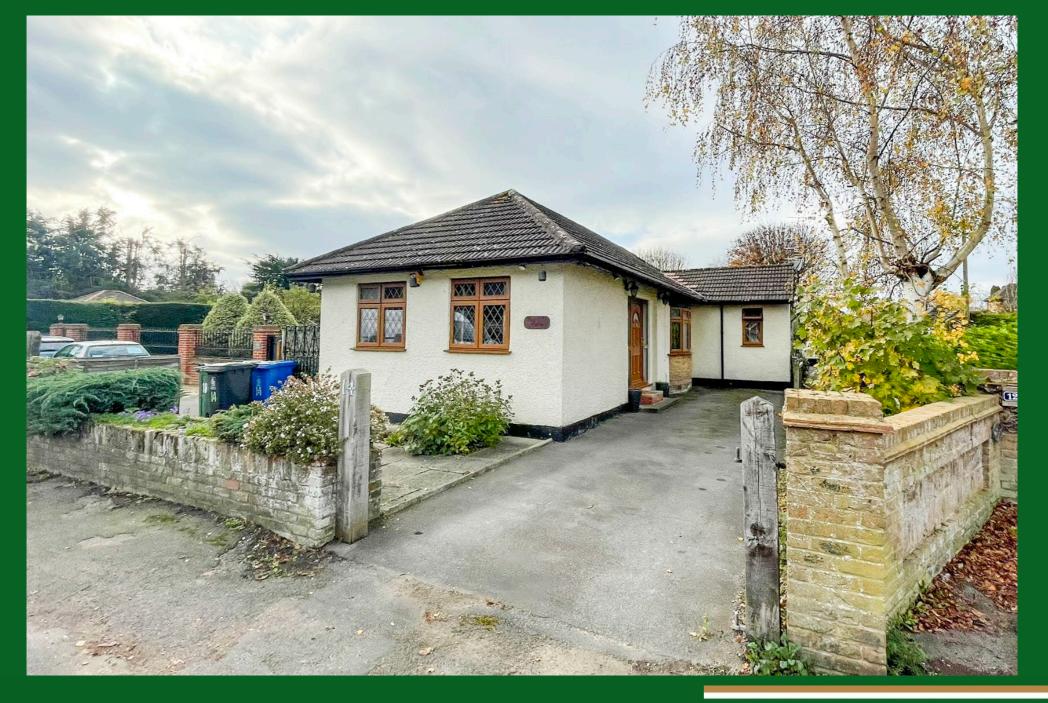

## B. S. BENNETT

A charming three bedroom detached bungalow situated in a much sought after location. The accommodation features: entrance hall with loft access, three bedrooms, a spacious living/dining room, fully fitted kitchen, and a modern shower room. Additionally, the property boasts a versatile conservatory that opens directly onto the patio area complete with a pergola. This delightful outdoor space provides an ideal spot to relax while taking in the views of the well maintained rear garden, which is approximately 50ft in length. At the front, a driveway provides parking for up to three vehicles. Energy Rating: D