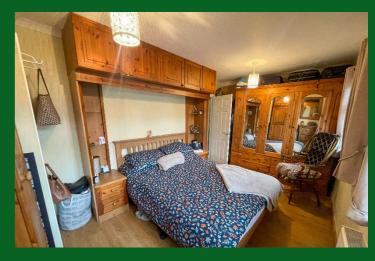

## B. S. BENNETT

A charming three bedroom detached bungalow situated in a much sought after location. The accommodation features: entrance hall with loft access, three bedrooms, a spacious living/dining room, fully fitted kitchen, and a modern shower room. Additionally, the property boasts a versatile conservatory that opens directly onto the patio area complete with a pergola. This delightful outdoor space provides an ideal spot to relax while taking in the views of the well maintained rear garden, which is approximately 50ft in length. At the front, a driveway provides parking for up to three vehicles. Energy Rating: D