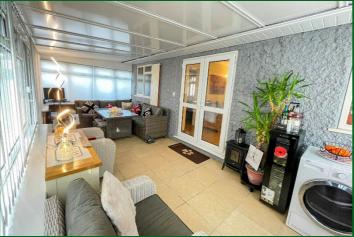

## B. S. BENNETT

A charming three bedroom detached bungalow situated in a much sought after location. The accommodation features: entrance hall with loft access, three bedrooms, a spacious living/dining room, fully fitted kitchen, and a modern shower room. Additionally, the property boasts a versatile conservatory that opens directly onto the patio area complete with a pergola. This delightful outdoor space provides an ideal spot to relax while taking in the views of the well maintained rear garden, which is approximately 50ft in length. At the front, a driveway provides parking for up to three vehicles. Energy Rating: D