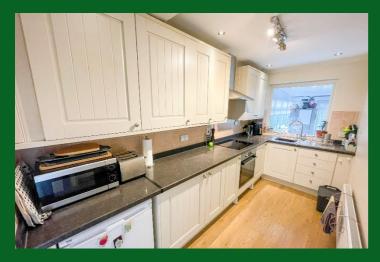

## B. S. BENNETT

A charming three bedroom detached bungalow situated in a much sought after location. The accommodation features: entrance hall with loft access, three bedrooms, a spacious living/dining room, fully fitted kitchen, and a modern shower room. Additionally, the property boasts a versatile conservatory that opens directly onto the patio area complete with a pergola. This delightful outdoor space provides an ideal spot to relax while taking in the views of the well maintained rear garden, which is approximately 50ft in length. At the front, a driveway provides parking for up to three vehicles. Energy Rating: D