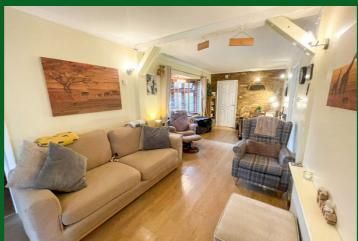

## B. S. BENNETT

A charming three bedroom detached bungalow situated in a much sought after location. The accommodation features: entrance hall with loft access, three bedrooms, a spacious living/dining room, fully fitted kitchen, and a modern shower room. Additionally, the property boasts a versatile conservatory that opens directly onto the patio area complete with a pergola. This delightful outdoor space provides an ideal spot to relax while taking in the views of the well maintained rear garden, which is approximately 50ft in length. At the front, a driveway provides parking for up to three vehicles. Energy Rating: D