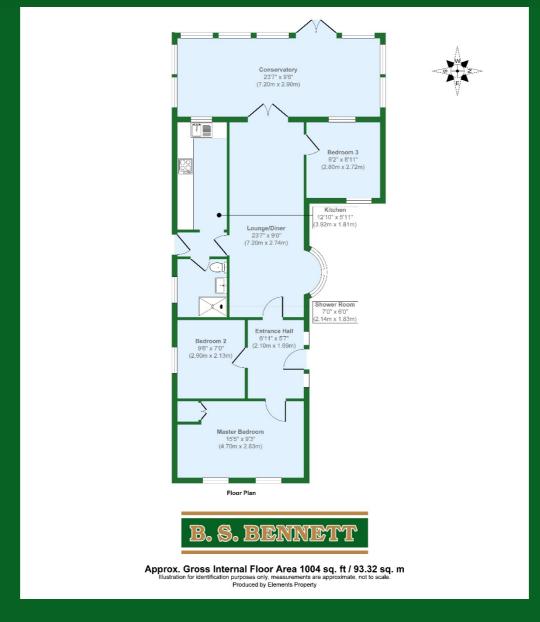

## B. S. BENNETT

A charming three bedroom detached bungalow situated in a much sought after location. The accommodation features: entrance hall with loft access, three bedrooms, a spacious living/dining room, fully fitted kitchen, and a modern shower room. Additionally, the property boasts a versatile conservatory that opens directly onto the patio area complete with a pergola. This delightful outdoor space provides an ideal spot to relax while taking in the views of the well maintained rear garden, which is approximately 50ft in length. At the front, a driveway provides parking for up to three vehicles. Energy Rating: D