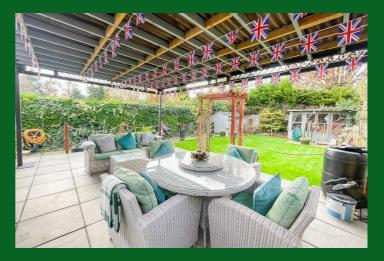

## B. S. BENNETT

A charming three bedroom detached bungalow situated in a much sought after location. The accommodation features: entrance hall with loft access, three bedrooms, a spacious living/dining room, fully fitted kitchen, and a modern shower room. Additionally, the property boasts a versatile conservatory that opens directly onto the patio area complete with a pergola. This delightful outdoor space provides an ideal spot to relax while taking in the views of the well maintained rear garden, which is approximately 50ft in length. At the front, a driveway provides parking for up to three vehicles. Energy Rating: D