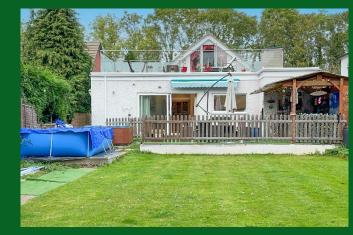

Wraysbury Guide £775,000 *Freehold* 

Offered to the market is this extended five double bedroom, detached chalet style family home. The property offers spacious accommodation measuring approximately 205 sq. m (2,200 sq. ft ) including a reception hall, reception room leading to a large open-plan kitchen/breakfast and family room and a separate utility room. There are three ground floor bedrooms (one with en suite) and a modern four-piece family bathroom. On the first floor there are two further bedrooms, including the principal bedroom with en suite, walk-in wardrobe and an impressively large balcony. The property boasts a 47 m (155 ft) south-westerly facing rear garden with terrace, outside bar and hot-tub spa. The driveway to the front provides parking for six cars and leads to the attached drive-through garage. INTERNAL VIEWING A MUST. Energy rating: C