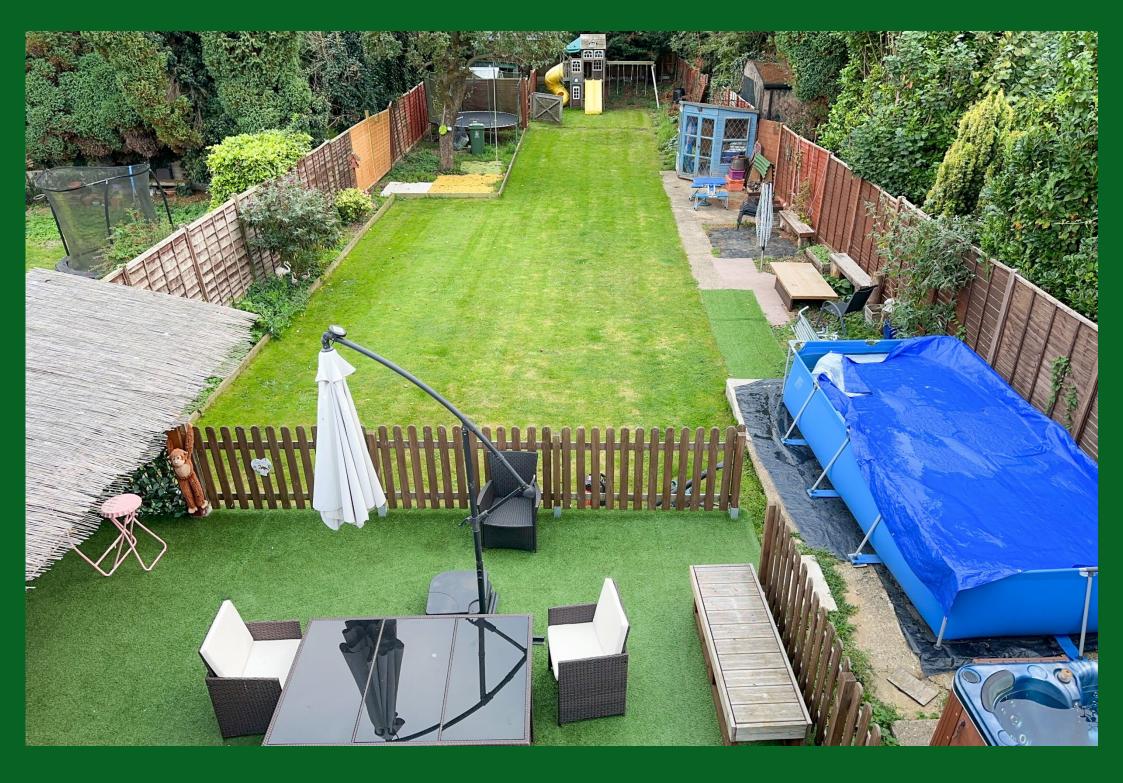

Wraysbury Guide £775,000 *Freehold* 

Offered to the market is this extended five double bedroom, detached chalet style family home. The property offers spacious accommodation measuring approximately 205 sq. m (2,200 sq. ft ) including a reception hall, reception room leading to a large open-plan kitchen/breakfast and family room and a separate utility room. There are three ground floor bedrooms (one with en suite) and a modern four-piece family bathroom. On the first floor there are two further bedrooms, including the principal bedroom with en suite, walk-in wardrobe and an impressively large balcony. The property boasts a 47 m (155 ft) south-westerly facing rear garden with terrace, outside bar and hot-tub spa. The driveway to the front provides parking for six cars and leads to the attached drive-through garage. INTERNAL VIEWING A MUST. Energy rating: C