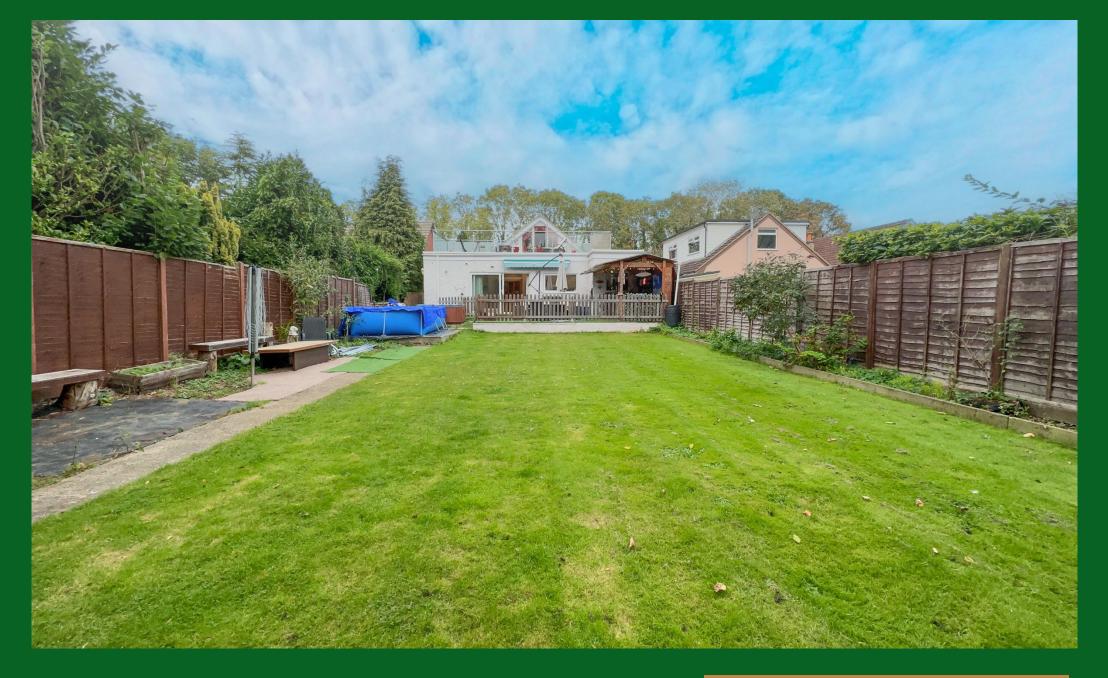

Wraysbury Guide £775,000 *Freehold* 

Offered to the market is this extended five double bedroom, detached chalet style family home. The property offers spacious accommodation measuring approximately 205 sq. m (2,200 sq. ft ) including a reception hall, reception room leading to a large open-plan kitchen/breakfast and family room and a separate utility room. There are three ground floor bedrooms (one with en suite) and a modern four-piece family bathroom. On the first floor there are two further bedrooms, including the principal bedroom with en suite, walk-in wardrobe and an impressively large balcony. The property boasts a 47 m (155 ft) south-westerly facing rear garden with terrace, outside bar and hot-tub spa. The driveway to the front provides parking for six cars and leads to the attached drive-through garage. INTERNAL VIEWING A MUST. Energy rating: C