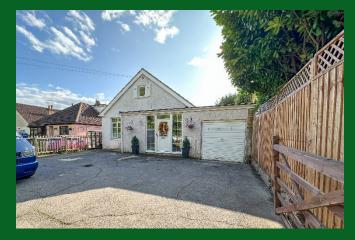

Wraysbury Guide £775,000 *Freehold* 

Offered to the market is this extended five double bedroom, detached chalet style family home. The property offers spacious accommodation measuring approximately 205 sq. m (2,200 sq. ft ) including a reception hall, reception room leading to a large open-plan kitchen/breakfast and family room and a separate utility room. There are three ground floor bedrooms (one with en suite) and a modern four-piece family bathroom. On the first floor there are two further bedrooms, including the principal bedroom with en suite, walk-in wardrobe and an impressively large balcony. The property boasts a 47 m (155 ft) south-westerly facing rear garden with terrace, outside bar and hot-tub spa. The driveway to the front provides parking for six cars and leads to the attached drive-through garage. INTERNAL VIEWING A MUST. Energy rating: C