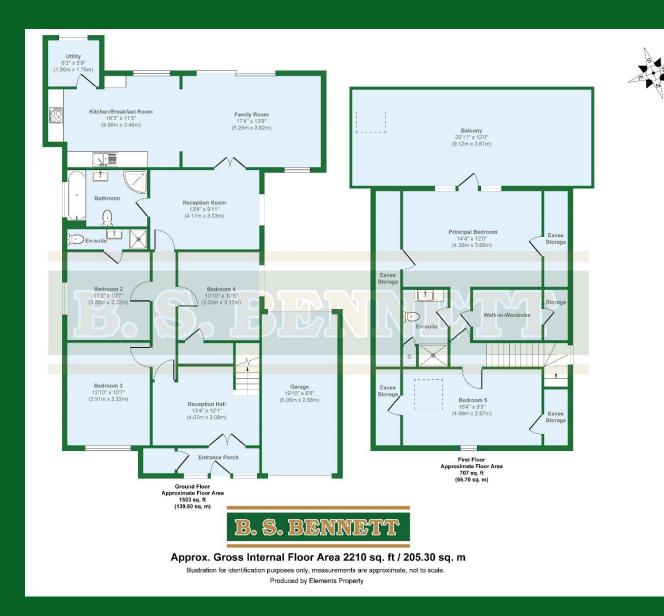

Wraysbury Guide £775,000 *Freehold* 

Offered to the market is this extended five double bedroom, detached chalet style family home. The property offers spacious accommodation measuring approximately 205 sq. m (2,200 sq. ft ) including a reception hall, reception room leading to a large open-plan kitchen/breakfast and family room and a separate utility room. There are three ground floor bedrooms (one with en suite) and a modern four-piece family bathroom. On the first floor there are two further bedrooms, including the principal bedroom with en suite, walk-in wardrobe and an impressively large balcony. The property boasts a 47 m (155 ft) south-westerly facing rear garden with terrace, outside bar and hot-tub spa. The driveway to the front provides parking for six cars and leads to the attached drive-through garage. INTERNAL VIEWING A MUST. Energy rating: C