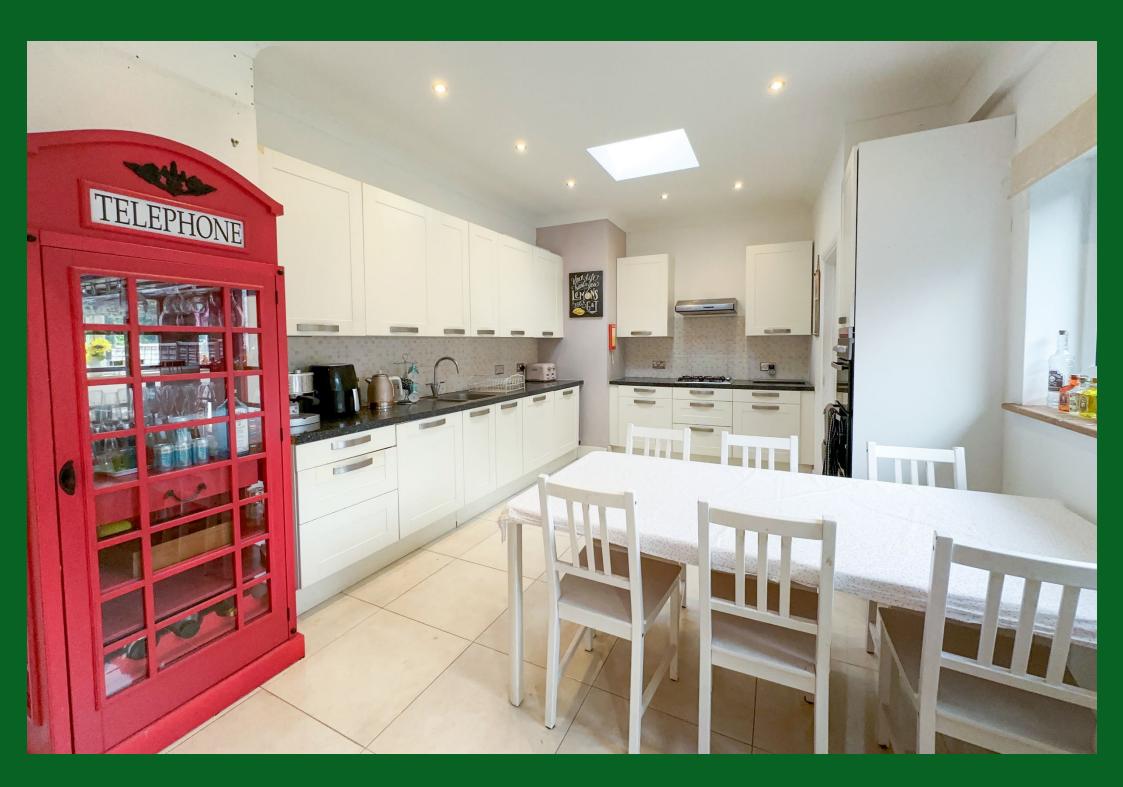

Wraysbury Guide £775,000 *Freehold* 

Offered to the market is this extended five double bedroom, detached chalet style family home. The property offers spacious accommodation measuring approximately 205 sq. m (2,200 sq. ft ) including a reception hall, reception room leading to a large open-plan kitchen/breakfast and family room and a separate utility room. There are three ground floor bedrooms (one with en suite) and a modern four-piece family bathroom. On the first floor there are two further bedrooms, including the principal bedroom with en suite, walk-in wardrobe and an impressively large balcony. The property boasts a 47 m (155 ft) south-westerly facing rear garden with terrace, outside bar and hot-tub spa. The driveway to the front provides parking for six cars and leads to the attached drive-through garage. INTERNAL VIEWING A MUST. Energy rating: C