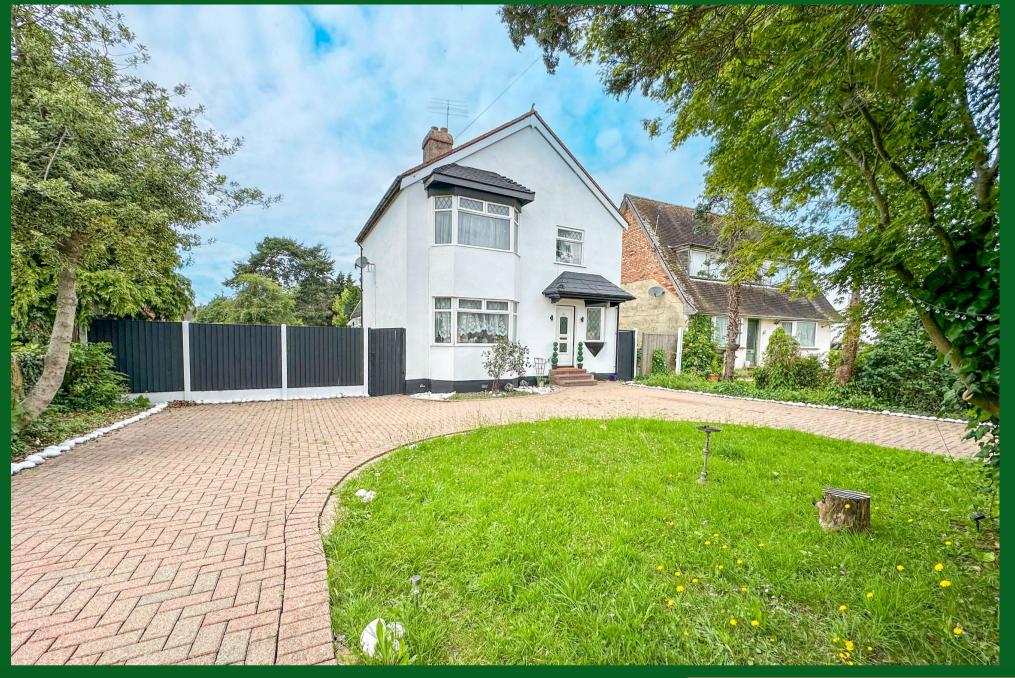

# B. S. BENNETT

Offered to the market is this four bedroom detached house which is sited on a substantial plot that measures approximately quarter of an acre. Grant of side and rear extensions (Royal Borough of Windsor & Maidenhead - Application No: 21/00103). The accommodation includes entrance hall, cloakroom, two reception rooms, kitchen and conservatory. On the first floor there are four good size bedrooms and modern bathroom. Outside the rear garden extends some 41 m (137 ft) with an outside store. The block paved in/out driveway to the front provides parking for numerous cars. Situated within walking distance of Sunnymeads Station, Wraysbury Primary School and the village centre. Energy rating: D

### **Summary:**

entrance hall | cloakroom | 2 reception rooms | kitchen | conservatory | 4 bedrooms | modern bathroom | 41 m (137 ft) rear garden | outbuilding | in/out driveway | gas central heating | double glazed windows