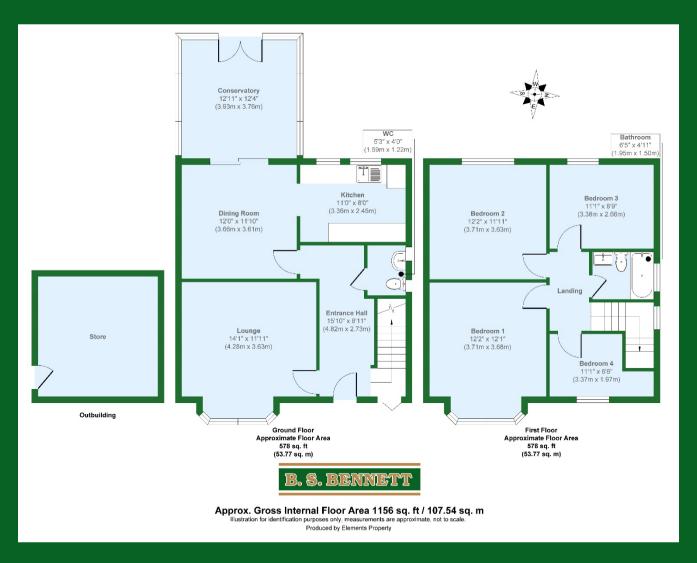

# B. S. BENNETT

Offered to the market is this four bedroom detached house which is sited on a substantial plot that measures approximately quarter of an acre. Grant of side and rear extensions (Royal Borough of Windsor & Maidenhead - Application No: 21/00103). The accommodation includes entrance hall, cloakroom, two reception rooms, kitchen and conservatory. On the first floor there are four good size bedrooms and modern bathroom. Outside the rear garden extends some 41 m (137 ft) with an outside store. The block paved in/out driveway to the front provides parking for numerous cars. Situated within walking distance of Sunnymeads Station, Wraysbury Primary School and the village centre. Energy rating: D

### **Summary:**

entrance hall | cloakroom | 2 reception rooms | kitchen | conservatory | 4 bedrooms | modern bathroom | 41 m (137 ft) rear garden | outbuilding | in/out driveway | gas central heating | double glazed windows