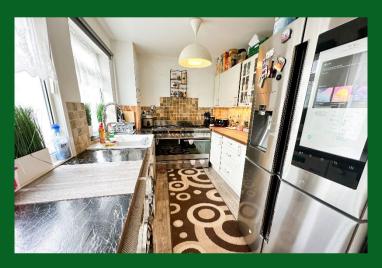

# B. S. BENNETT

Offered to the market is this four bedroom detached house which is sited on a substantial plot that measures approximately quarter of an acre. Grant of side and rear extensions (Royal Borough of Windsor & Maidenhead - Application No: 21/00103). The accommodation includes entrance hall, cloakroom, two reception rooms, kitchen and conservatory. On the first floor there are four good size bedrooms and modern bathroom. Outside the rear garden extends some 41 m (137 ft) with an outside store. The block paved in/out driveway to the front provides parking for numerous cars. Situated within walking distance of Sunnymeads Station, Wraysbury Primary School and the village centre. Energy rating: D

### **Summary:**

entrance hall | cloakroom | 2 reception rooms | kitchen | conservatory | 4 bedrooms | modern bathroom | 41 m (137 ft) rear garden | outbuilding | in/out driveway | gas central heating | double glazed windows