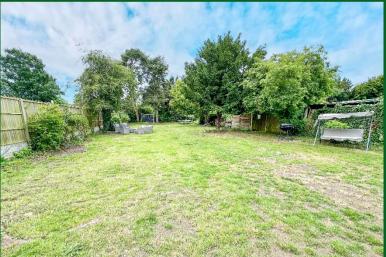

# B. S. BENNETT

Offered to the market is this four bedroom detached house which is sited on a substantial plot that measures approximately quarter of an acre. Grant of side and rear extensions (Royal Borough of Windsor & Maidenhead - Application No: 21/00103). The accommodation includes entrance hall, cloakroom, two reception rooms, kitchen and conservatory. On the first floor there are four good size bedrooms and modern bathroom. Outside the rear garden extends some 41 m (137 ft) with an outside store. The block paved in/out driveway to the front provides parking for numerous cars. Situated within walking distance of Sunnymeads Station, Wraysbury Primary School and the village centre. Energy rating: D

### **Summary:**

entrance hall | cloakroom | 2 reception rooms | kitchen | conservatory | 4 bedrooms | modern bathroom | 41 m (137 ft) rear garden | outbuilding | in/out driveway | gas central heating | double glazed windows