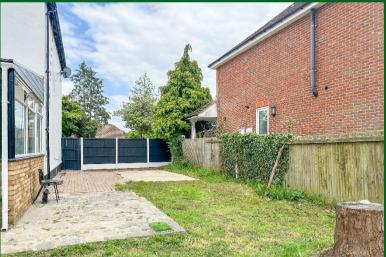

# B. S. BENNETT

Offered to the market is this four bedroom detached house which is sited on a substantial plot that measures approximately quarter of an acre. Grant of side and rear extensions (Royal Borough of Windsor & Maidenhead - Application No: 21/00103). The accommodation includes entrance hall, cloakroom, two reception rooms, kitchen and conservatory. On the first floor there are four good size bedrooms and modern bathroom. Outside the rear garden extends some 41 m (137 ft) with an outside store. The block paved in/out driveway to the front provides parking for numerous cars. Situated within walking distance of Sunnymeads Station, Wraysbury Primary School and the village centre. Energy rating: D

### **Summary:**

entrance hall | cloakroom | 2 reception rooms | kitchen | conservatory | 4 bedrooms | modern bathroom | 41 m (137 ft) rear garden | outbuilding | in/out driveway | gas central heating | double glazed windows