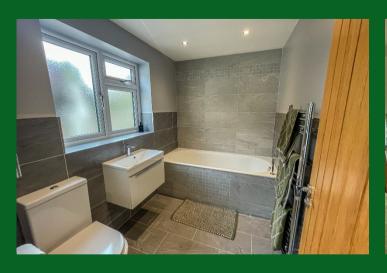

## B. S. BENNETT

FANTASTIC OPPORTUNITY. This well-maintained three bedroom detached bungalow is the ideal home for those seeking spacious and versatile living. The bungalow features a large living room with a bay window, an open-plan kitchen with a dining area, shower room, three bedrooms, and one en-suite bathroom. Bedroom 3 could easily be converted into a self-contained studio. There is also further scope for extension, subject to planning permission. The property also benefits from a south-facing rear garden extending approximately 40 m (130 ft), with a decking area. There is extensive parking to the front, with a gravel carriage driveway and an attached garage. Energy Rating: D

#### **Summary**

hallway | lounge | kitchen/dining area | 3 bedrooms | en suite bathroom | shower room | 130ft (40m) rear garden | gravel carriage driveway | attached garage | gas central heating