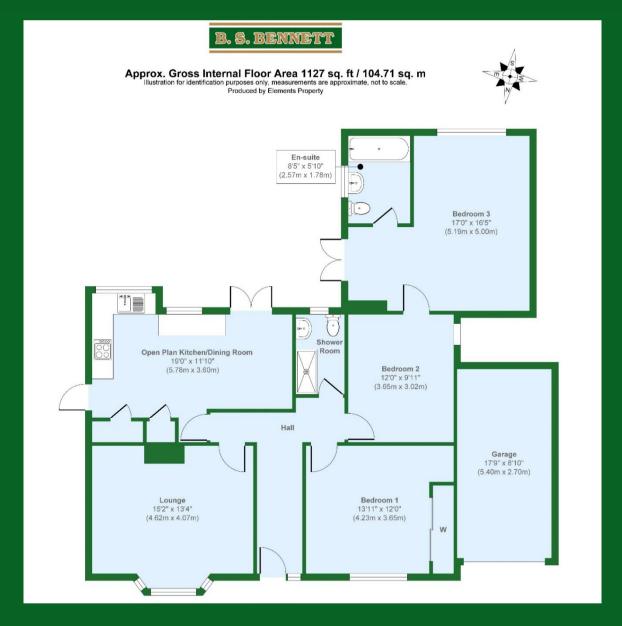

## B. S. BENNETT

FANTASTIC OPPORTUNITY. This well-maintained three bedroom detached bungalow is the ideal home for those seeking spacious and versatile living. The bungalow features a large living room with a bay window, an open-plan kitchen with a dining area, shower room, three bedrooms, and one en-suite bathroom. Bedroom 3 could easily be converted into a self-contained studio. There is also further scope for extension, subject to planning permission. The property also benefits from a south-facing rear garden extending approximately 40 m (130 ft), with a decking area. There is extensive parking to the front, with a gravel carriage driveway and an attached garage. Energy Rating: D

#### **Summary**

hallway | lounge | kitchen/dining area | 3 bedrooms | en suite bathroom | shower room | 130ft (40m) rear garden | gravel carriage driveway | attached garage | gas central heating