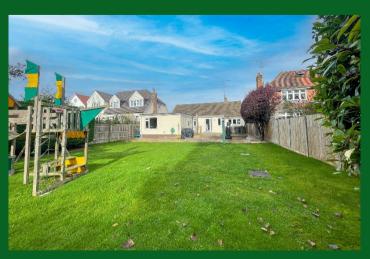

## B. S. BENNETT

FANTASTIC OPPORTUNITY. This well-maintained three bedroom detached bungalow is the ideal home for those seeking spacious and versatile living. The bungalow features a large living room with a bay window, an open-plan kitchen with a dining area, shower room, three bedrooms, and one en-suite bathroom. Bedroom 3 could easily be converted into a self-contained studio. There is also further scope for extension, subject to planning permission. The property also benefits from a south-facing rear garden extending approximately 40 m (130 ft), with a decking area. There is extensive parking to the front, with a gravel carriage driveway and an attached garage. Energy Rating: D

#### **Summary**

hallway | lounge | kitchen/dining area | 3 bedrooms | en suite bathroom | shower room | 130ft (40m) rear garden | gravel carriage driveway | attached garage | gas central heating