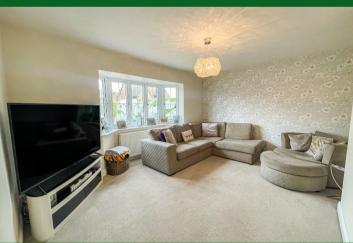

## B. S. BENNETT

FANTASTIC OPPORTUNITY. This well-maintained three bedroom detached bungalow is the ideal home for those seeking spacious and versatile living. The bungalow features a large living room with a bay window, an open-plan kitchen with a dining area, shower room, three bedrooms, and one en-suite bathroom. Bedroom 3 could easily be converted into a self-contained studio. There is also further scope for extension, subject to planning permission. The property also benefits from a south-facing rear garden extending approximately 40 m (130 ft), with a decking area. There is extensive parking to the front, with a gravel carriage driveway and an attached garage. Energy Rating: D

#### **Summary**

hallway | lounge | kitchen/dining area | 3 bedrooms | en suite bathroom | shower room | 130ft (40m) rear garden | gravel carriage driveway | attached garage | gas central heating