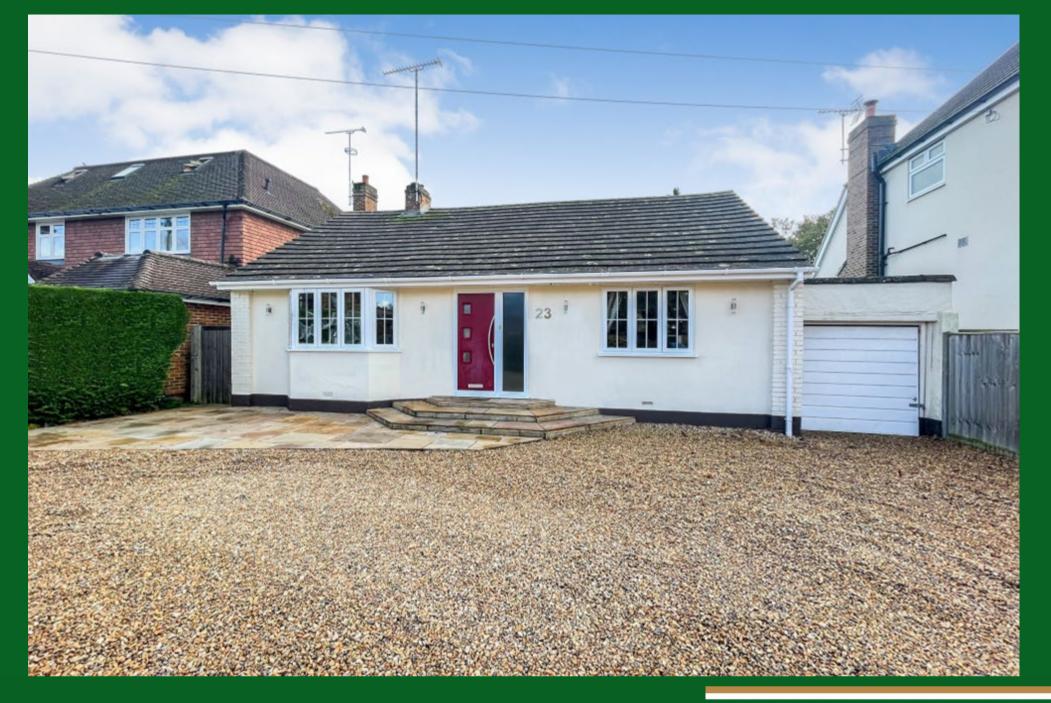

## B. S. BENNETT

FANTASTIC OPPORTUNITY. This well-maintained three bedroom detached bungalow is the ideal home for those seeking spacious and versatile living. The bungalow features a large living room with a bay window, an open-plan kitchen with a dining area, shower room, three bedrooms, and one en-suite bathroom. Bedroom 3 could easily be converted into a self-contained studio. There is also further scope for extension, subject to planning permission. The property also benefits from a south-facing rear garden extending approximately 40 m (130 ft), with a decking area. There is extensive parking to the front, with a gravel carriage driveway and an attached garage. Energy Rating: D

#### **Summary**

hallway | lounge | kitchen/dining area | 3 bedrooms | en suite bathroom | shower room | 130ft (40m) rear garden | gravel carriage driveway | attached garage | gas central heating