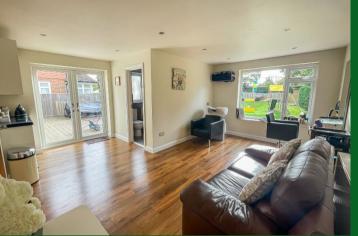

## B. S. BENNETT

FANTASTIC OPPORTUNITY. This well-maintained three bedroom detached bungalow is the ideal home for those seeking spacious and versatile living. The bungalow features a large living room with a bay window, an open-plan kitchen with a dining area, shower room, three bedrooms, and one en-suite bathroom. Bedroom 3 could easily be converted into a self-contained studio. There is also further scope for extension, subject to planning permission. The property also benefits from a south-facing rear garden extending approximately 40 m (130 ft), with a decking area. There is extensive parking to the front, with a gravel carriage driveway and an attached garage. Energy Rating: D

#### **Summary**

hallway | lounge | kitchen/dining area | 3 bedrooms | en suite bathroom | shower room | 130ft (40m) rear garden | gravel carriage driveway | attached garage | gas central heating