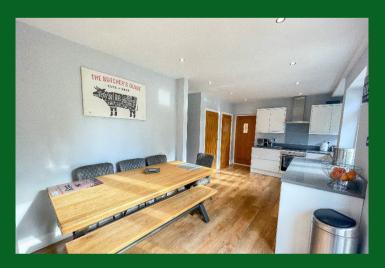

## B. S. BENNETT

FANTASTIC OPPORTUNITY. This well-maintained three bedroom detached bungalow is the ideal home for those seeking spacious and versatile living. The bungalow features a large living room with a bay window, an open-plan kitchen with a dining area, shower room, three bedrooms, and one en-suite bathroom. Bedroom 3 could easily be converted into a self-contained studio. There is also further scope for extension, subject to planning permission. The property also benefits from a south-facing rear garden extending approximately 40 m (130 ft), with a decking area. There is extensive parking to the front, with a gravel carriage driveway and an attached garage. Energy Rating: D

#### **Summary**

hallway | lounge | kitchen/dining area | 3 bedrooms | en suite bathroom | shower room | 130ft (40m) rear garden | gravel carriage driveway | attached garage | gas central heating