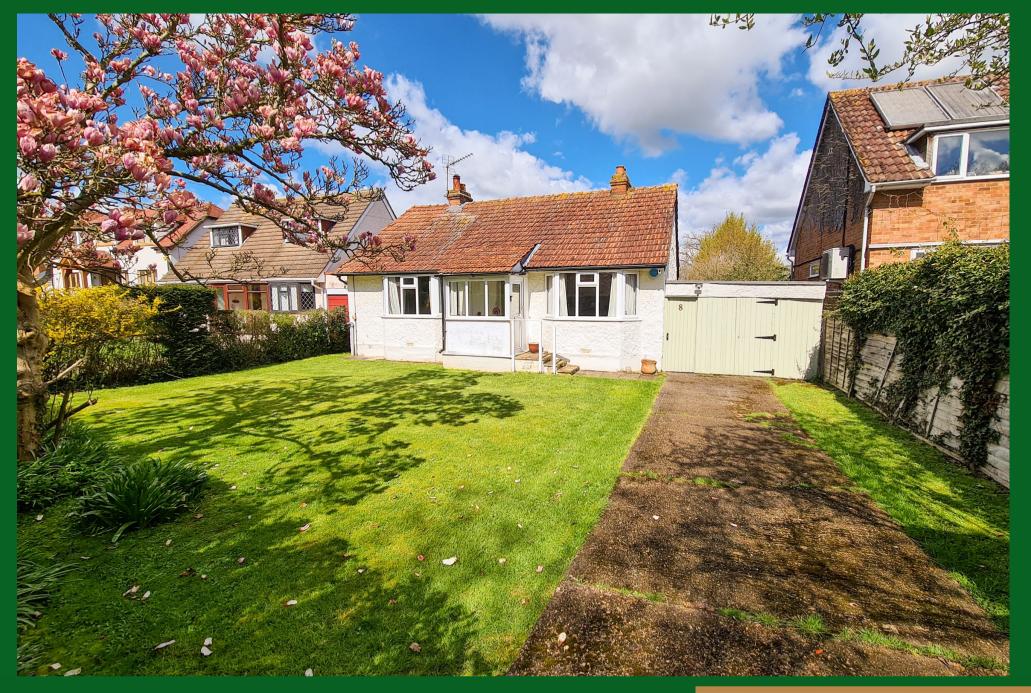

## B. S. BENNETT

Offered to the market is this well presented and maintained 1920s detached bungalow, situated in a much sought after location. The accommodation comprises two bedrooms, lounge, kitchen/breakfast room, conservatory and shower room. Sited on a generous plot measuring some 0.22 acres (0.09 hectares) with a rear garden that extends approximately 140ft (42m) in length and backing onto open fields. There is a front garden and own driveway that leads to a garage/store. POTENTIAL FOR REDEVELOPMENT OR TO EXTEND (subject to planning permission). No Onward Chain. Energy Rating: E

### **Summary:**

entrance porch | hallway | lounge | kitchen/breakfast room | conservatory | 2 bedrooms | shower room | 140ft (42m) rear garden | front garden & driveway | garage/store | gas central heating