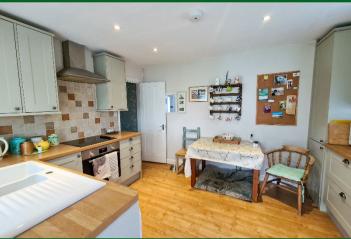

## B. S. BENNETT

Offered to the market is this well presented and maintained 1920s detached bungalow, situated in a much sought after location. The accommodation comprises two bedrooms, lounge, kitchen/breakfast room, conservatory and shower room. Sited on a generous plot measuring some 0.22 acres (0.09 hectares) with a rear garden that extends approximately 140ft (42m) in length and backing onto open fields. There is a front garden and own driveway that leads to a garage/store. POTENTIAL FOR REDEVELOPMENT OR TO EXTEND (subject to planning permission). No Onward Chain. Energy Rating: E

### **Summary:**

entrance porch | hallway | lounge | kitchen/breakfast room | conservatory | 2 bedrooms | shower room | 140ft (42m) rear garden | front garden & driveway | garage/store | gas central heating