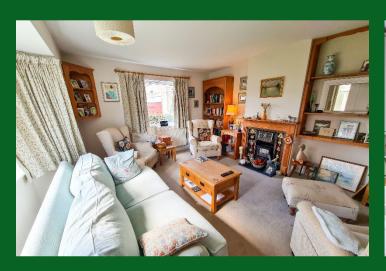

## B. S. BENNETT

Offered to the market is this well presented and maintained 1920s detached bungalow, situated in a much sought after location. The accommodation comprises two bedrooms, lounge, kitchen/breakfast room, conservatory and shower room. Sited on a generous plot measuring some 0.22 acres (0.09 hectares) with a rear garden that extends approximately 140ft (42m) in length and backing onto open fields. There is a front garden and own driveway that leads to a garage/store. POTENTIAL FOR REDEVELOPMENT OR TO EXTEND (subject to planning permission). No Onward Chain. Energy Rating: E

### **Summary:**

entrance porch | hallway | lounge | kitchen/breakfast room | conservatory | 2 bedrooms | shower room | 140ft (42m) rear garden | front garden & driveway | garage/store | gas central heating