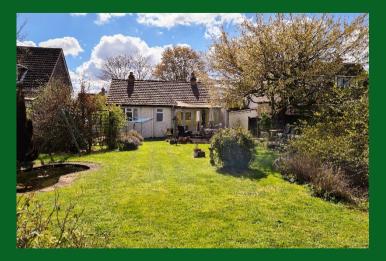

## B. S. BENNETT

Offered to the market is this well presented and maintained 1920s detached bungalow, situated in a much sought after location. The accommodation comprises two bedrooms, lounge, kitchen/breakfast room, conservatory and shower room. Sited on a generous plot measuring some 0.22 acres (0.09 hectares) with a rear garden that extends approximately 140ft (42m) in length and backing onto open fields. There is a front garden and own driveway that leads to a garage/store. POTENTIAL FOR REDEVELOPMENT OR TO EXTEND (subject to planning permission). No Onward Chain. Energy Rating: E

### **Summary:**

entrance porch | hallway | lounge | kitchen/breakfast room | conservatory | 2 bedrooms | shower room | 140ft (42m) rear garden | front garden & driveway | garage/store | gas central heating