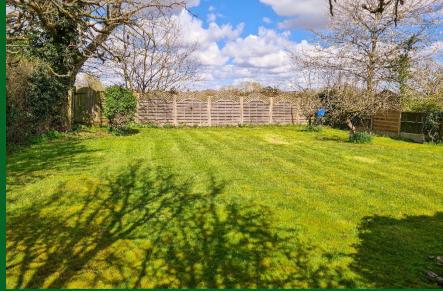

## B. S. BENNETT

Offered to the market is this well presented and maintained 1920s detached bungalow, situated in a much sought after location. The accommodation comprises two bedrooms, lounge, kitchen/breakfast room, conservatory and shower room. Sited on a generous plot measuring some 0.22 acres (0.09 hectares) with a rear garden that extends approximately 140ft (42m) in length and backing onto open fields. There is a front garden and own driveway that leads to a garage/store. POTENTIAL FOR REDEVELOPMENT OR TO EXTEND (subject to planning permission). No Onward Chain. Energy Rating: E

### **Summary:**

entrance porch | hallway | lounge | kitchen/breakfast room | conservatory | 2 bedrooms | shower room | 140ft (42m) rear garden | front garden & driveway | garage/store | gas central heating