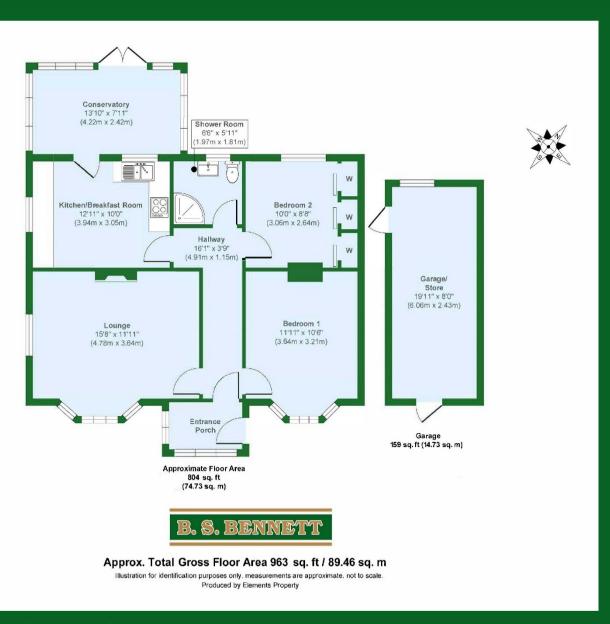

## B. S. BENNETT

Offered to the market is this well presented and maintained 1920s detached bungalow, situated in a much sought after location. The accommodation comprises two bedrooms, lounge, kitchen/breakfast room, conservatory and shower room. Sited on a generous plot measuring some 0.22 acres (0.09 hectares) with a rear garden that extends approximately 140ft (42m) in length and backing onto open fields. There is a front garden and own driveway that leads to a garage/store. POTENTIAL FOR REDEVELOPMENT OR TO EXTEND (subject to planning permission). No Onward Chain. Energy Rating: E

### **Summary:**

entrance porch | hallway | lounge | kitchen/breakfast room | conservatory | 2 bedrooms | shower room | 140ft (42m) rear garden | front garden & driveway | garage/store | gas central heating