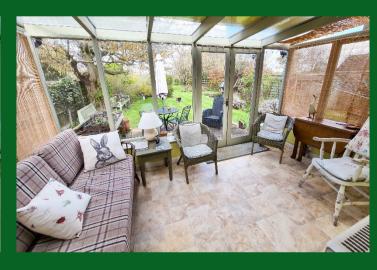

## B. S. BENNETT

Offered to the market is this well presented and maintained 1920s detached bungalow, situated in a much sought after location. The accommodation comprises two bedrooms, lounge, kitchen/breakfast room, conservatory and shower room. Sited on a generous plot measuring some 0.22 acres (0.09 hectares) with a rear garden that extends approximately 140ft (42m) in length and backing onto open fields. There is a front garden and own driveway that leads to a garage/store. POTENTIAL FOR REDEVELOPMENT OR TO EXTEND (subject to planning permission). No Onward Chain. Energy Rating: E

### **Summary:**

entrance porch | hallway | lounge | kitchen/breakfast room | conservatory | 2 bedrooms | shower room | 140ft (42m) rear garden | front garden & driveway | garage/store | gas central heating