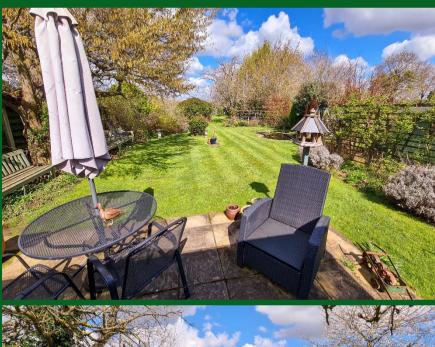

## B. S. BENNETT

Offered to the market is this well presented and maintained 1920s detached bungalow, situated in a much sought after location. The accommodation comprises two bedrooms, lounge, kitchen/breakfast room, conservatory and shower room. Sited on a generous plot measuring some 0.22 acres (0.09 hectares) with a rear garden that extends approximately 140ft (42m) in length and backing onto open fields. There is a front garden and own driveway that leads to a garage/store. POTENTIAL FOR REDEVELOPMENT OR TO EXTEND (subject to planning permission). No Onward Chain. Energy Rating: E

### **Summary:**

entrance porch | hallway | lounge | kitchen/breakfast room | conservatory | 2 bedrooms | shower room | 140ft (42m) rear garden | front garden & driveway | garage/store | gas central heating